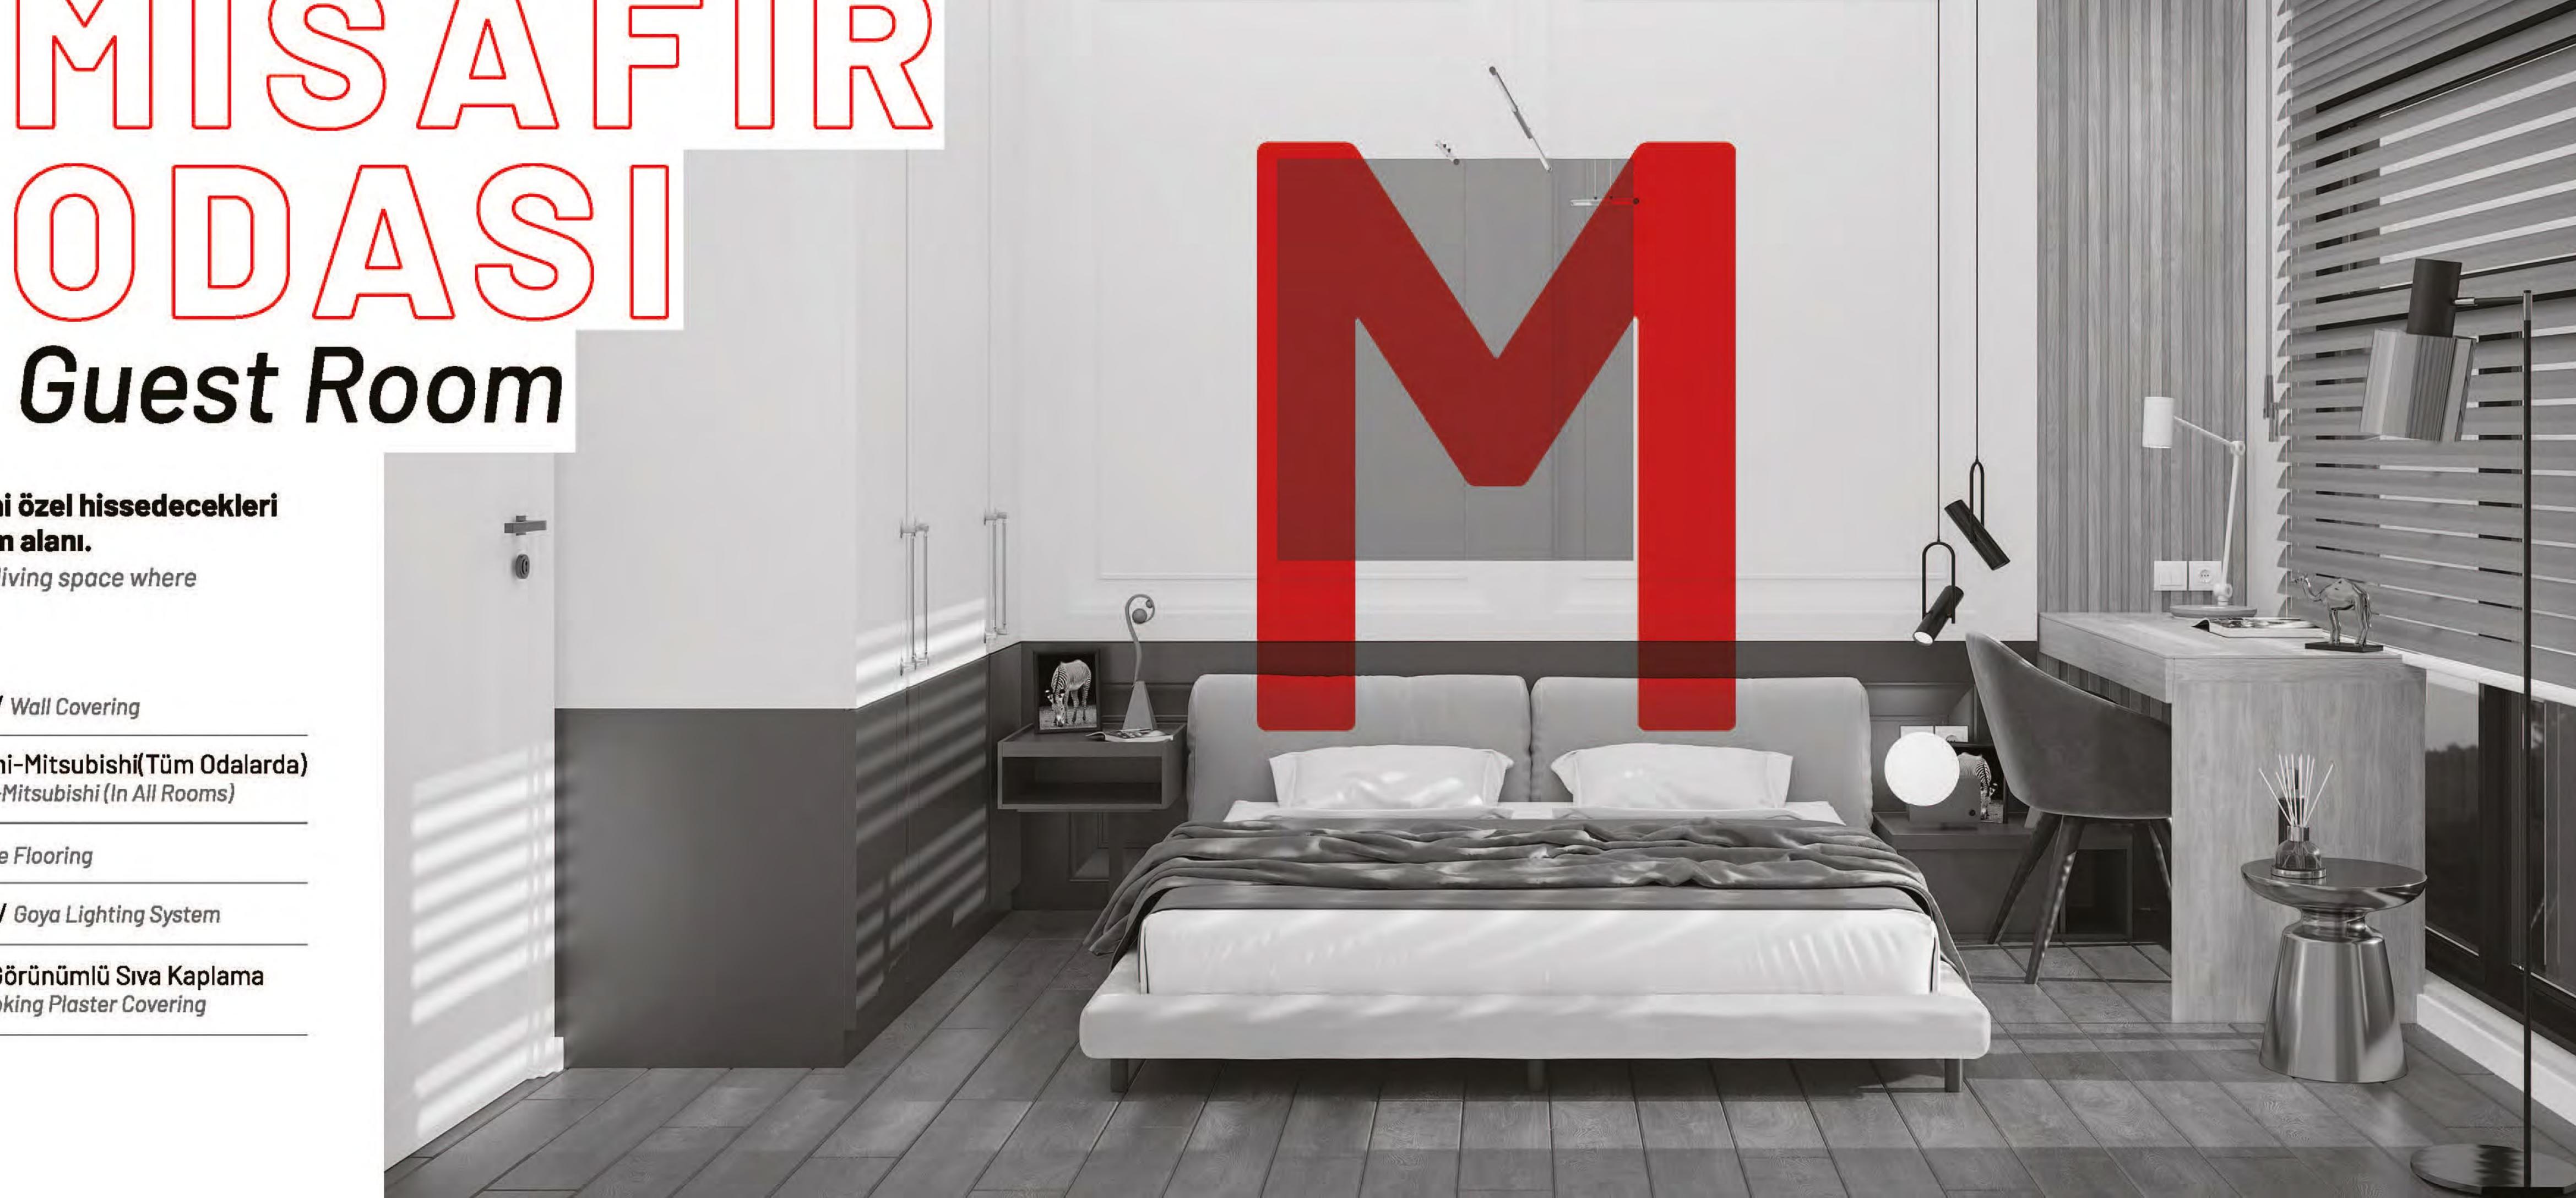

### Misafirlerimizin kendini özel hissedecekleri modern ve rahat yaşam alanı.

A modern and comfortable living space where our guests will feel special.

- Lambri Duvar Kaplaması / Wall Covering
- VRF İklimlendirme Sistemi-Mitsubishi(Tüm Odalarda)

  VRF Air Conditioning System-Mitsubishi (In All Rooms)
- Laminant Parke / Laminate Flooring
- Goya Aydınlatma Sistemi / Goya Lighting System
- Yatak Arkası Brüt Beton Görünümlü Sıva Kaplama Back Bed Gross Concrete Looking Plaster Covering
- Gömme Dolap / Closet