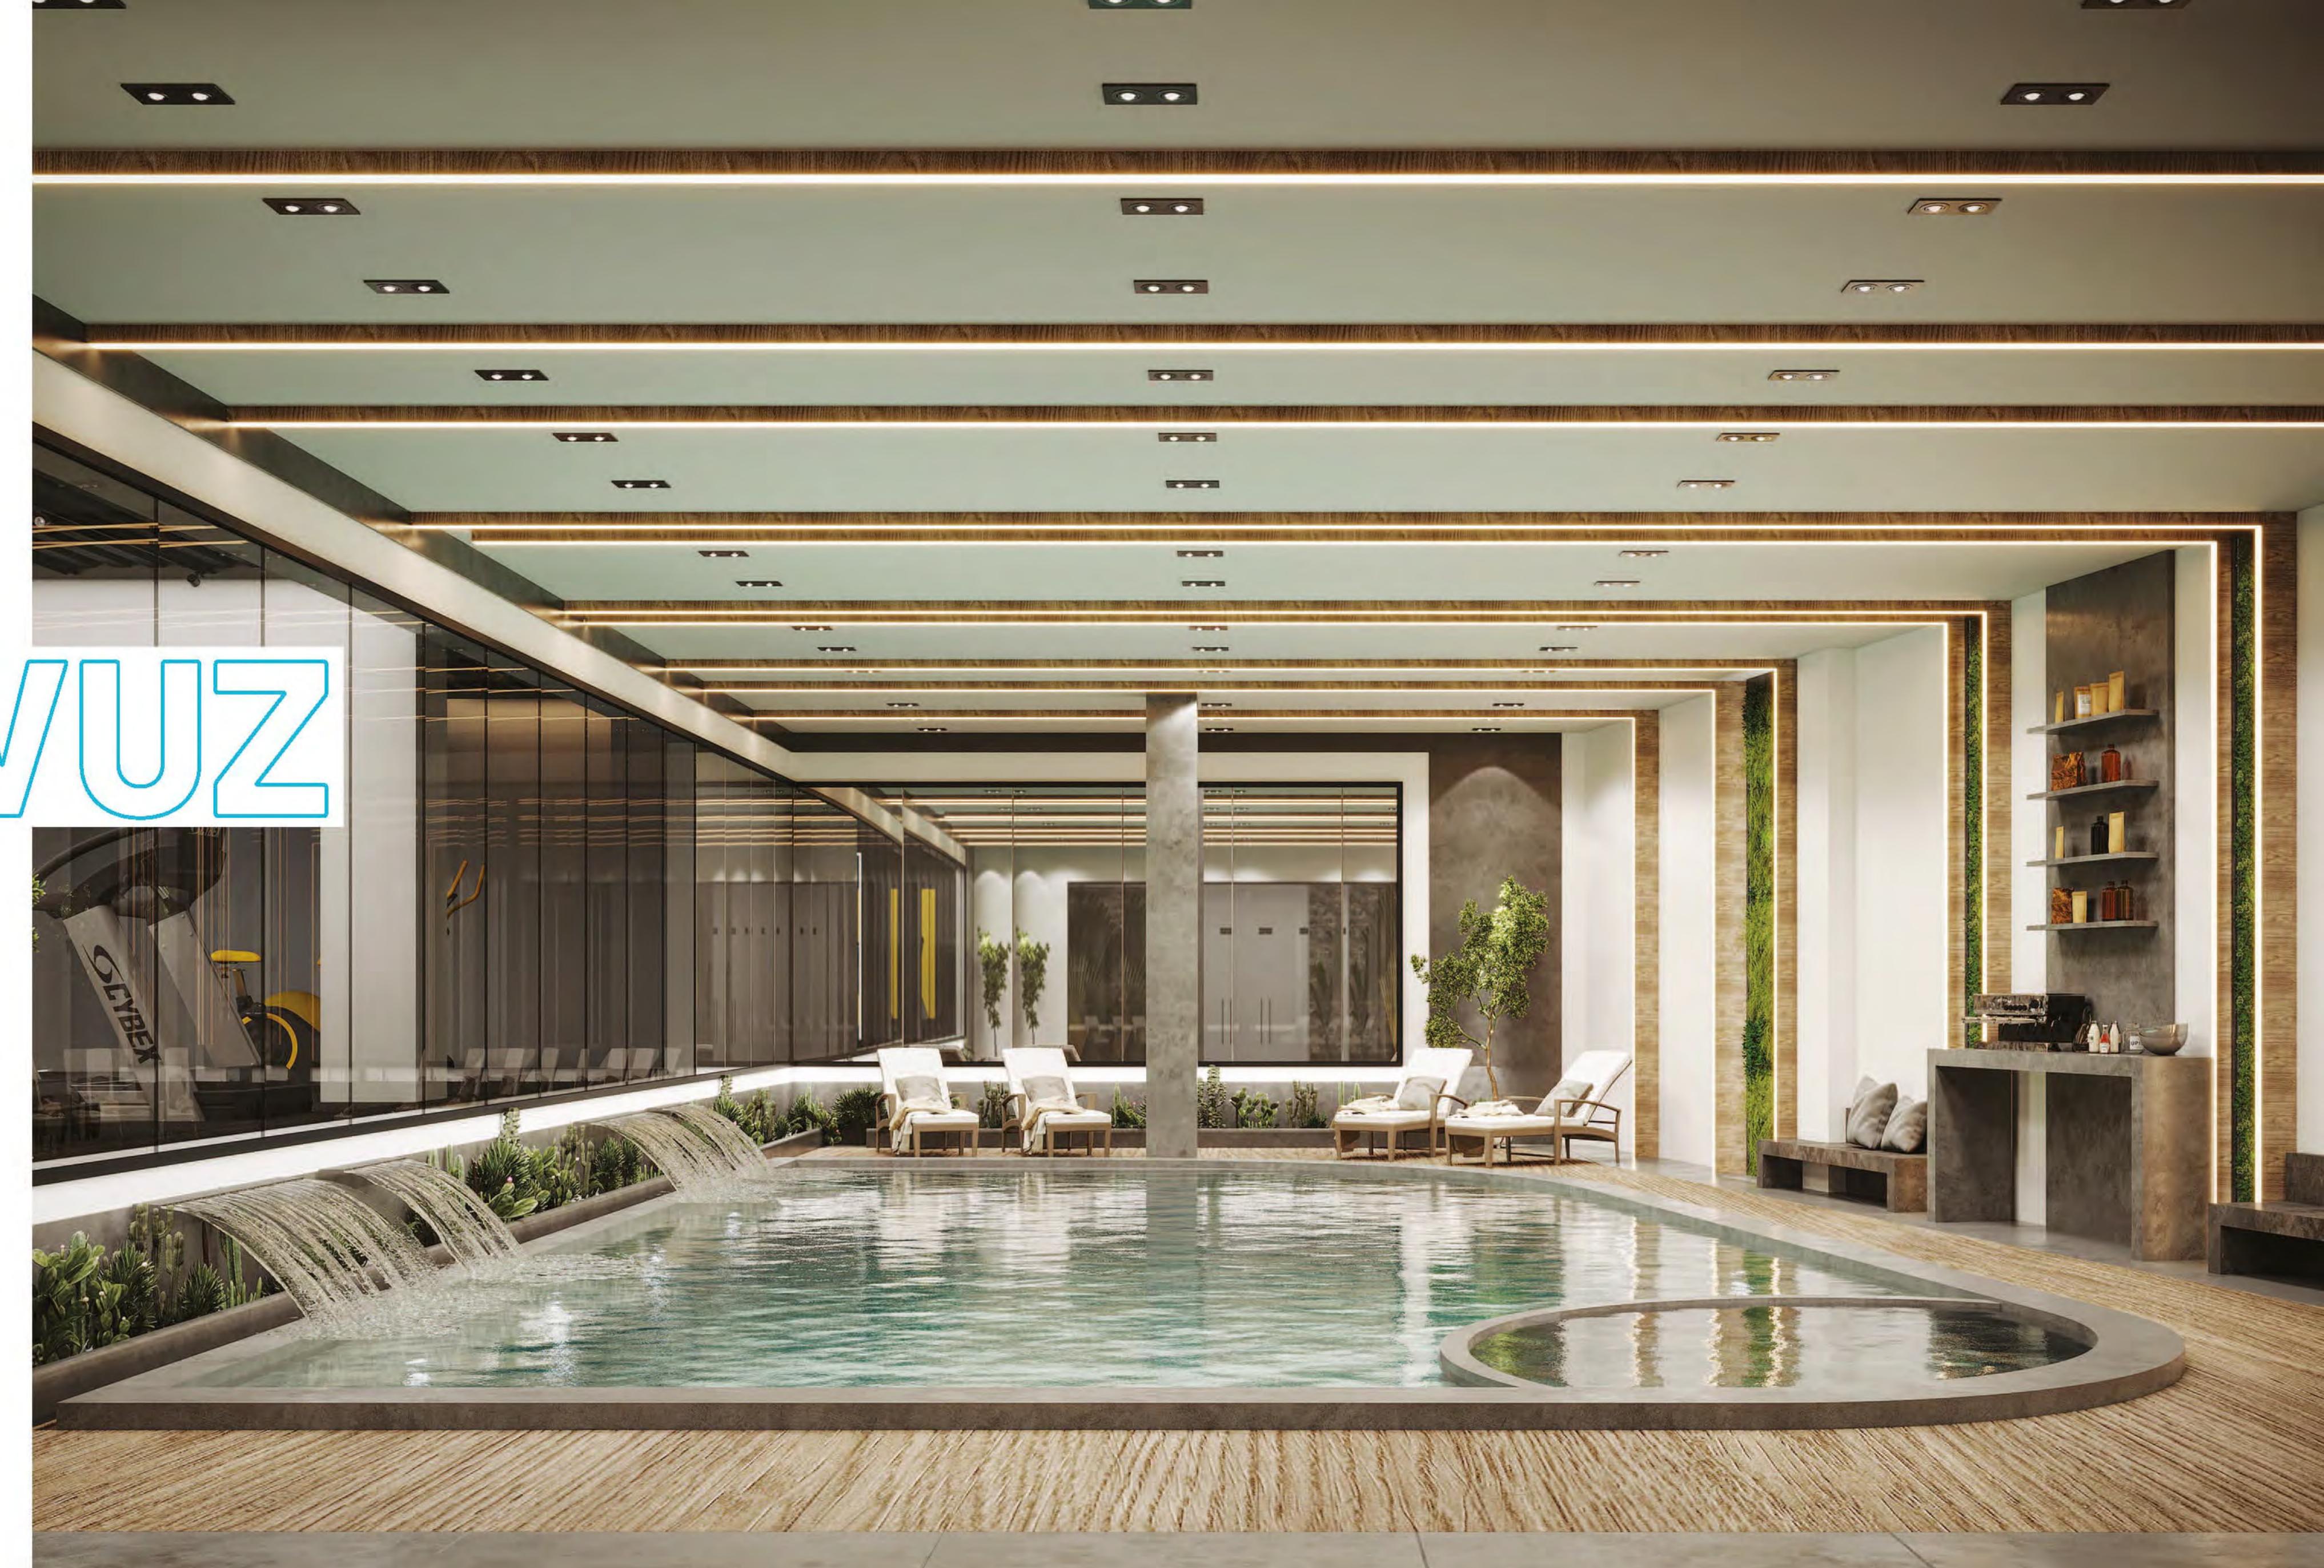

### 3+1 tüm dairelerde kış bahçesi + balkon

Ortak kullanıma açık havuz, sauna ve fitness salonu

Winter garden + balcony in all 3+1 flats

Communal pool, sauna and fitness room

mutluluğun sahnesi

The Scene of Happiness from Baynet

7/24 sıcak suyun sakinleştirici gücünü hissedin.

Feel the calming power of hot water 24/7.

- Spor Salonu ile Yan Yana
  Side by Side with the Gym
- 151m<sup>2</sup>

#### Hayatınıza hareket katmak sosyal bir ortamda spor yapmak herkesin hakkı.

Everyone has the right to add movement to your life and to do sports in a social environment.

Havuz ile Yan Yana Side by Side with the Pool