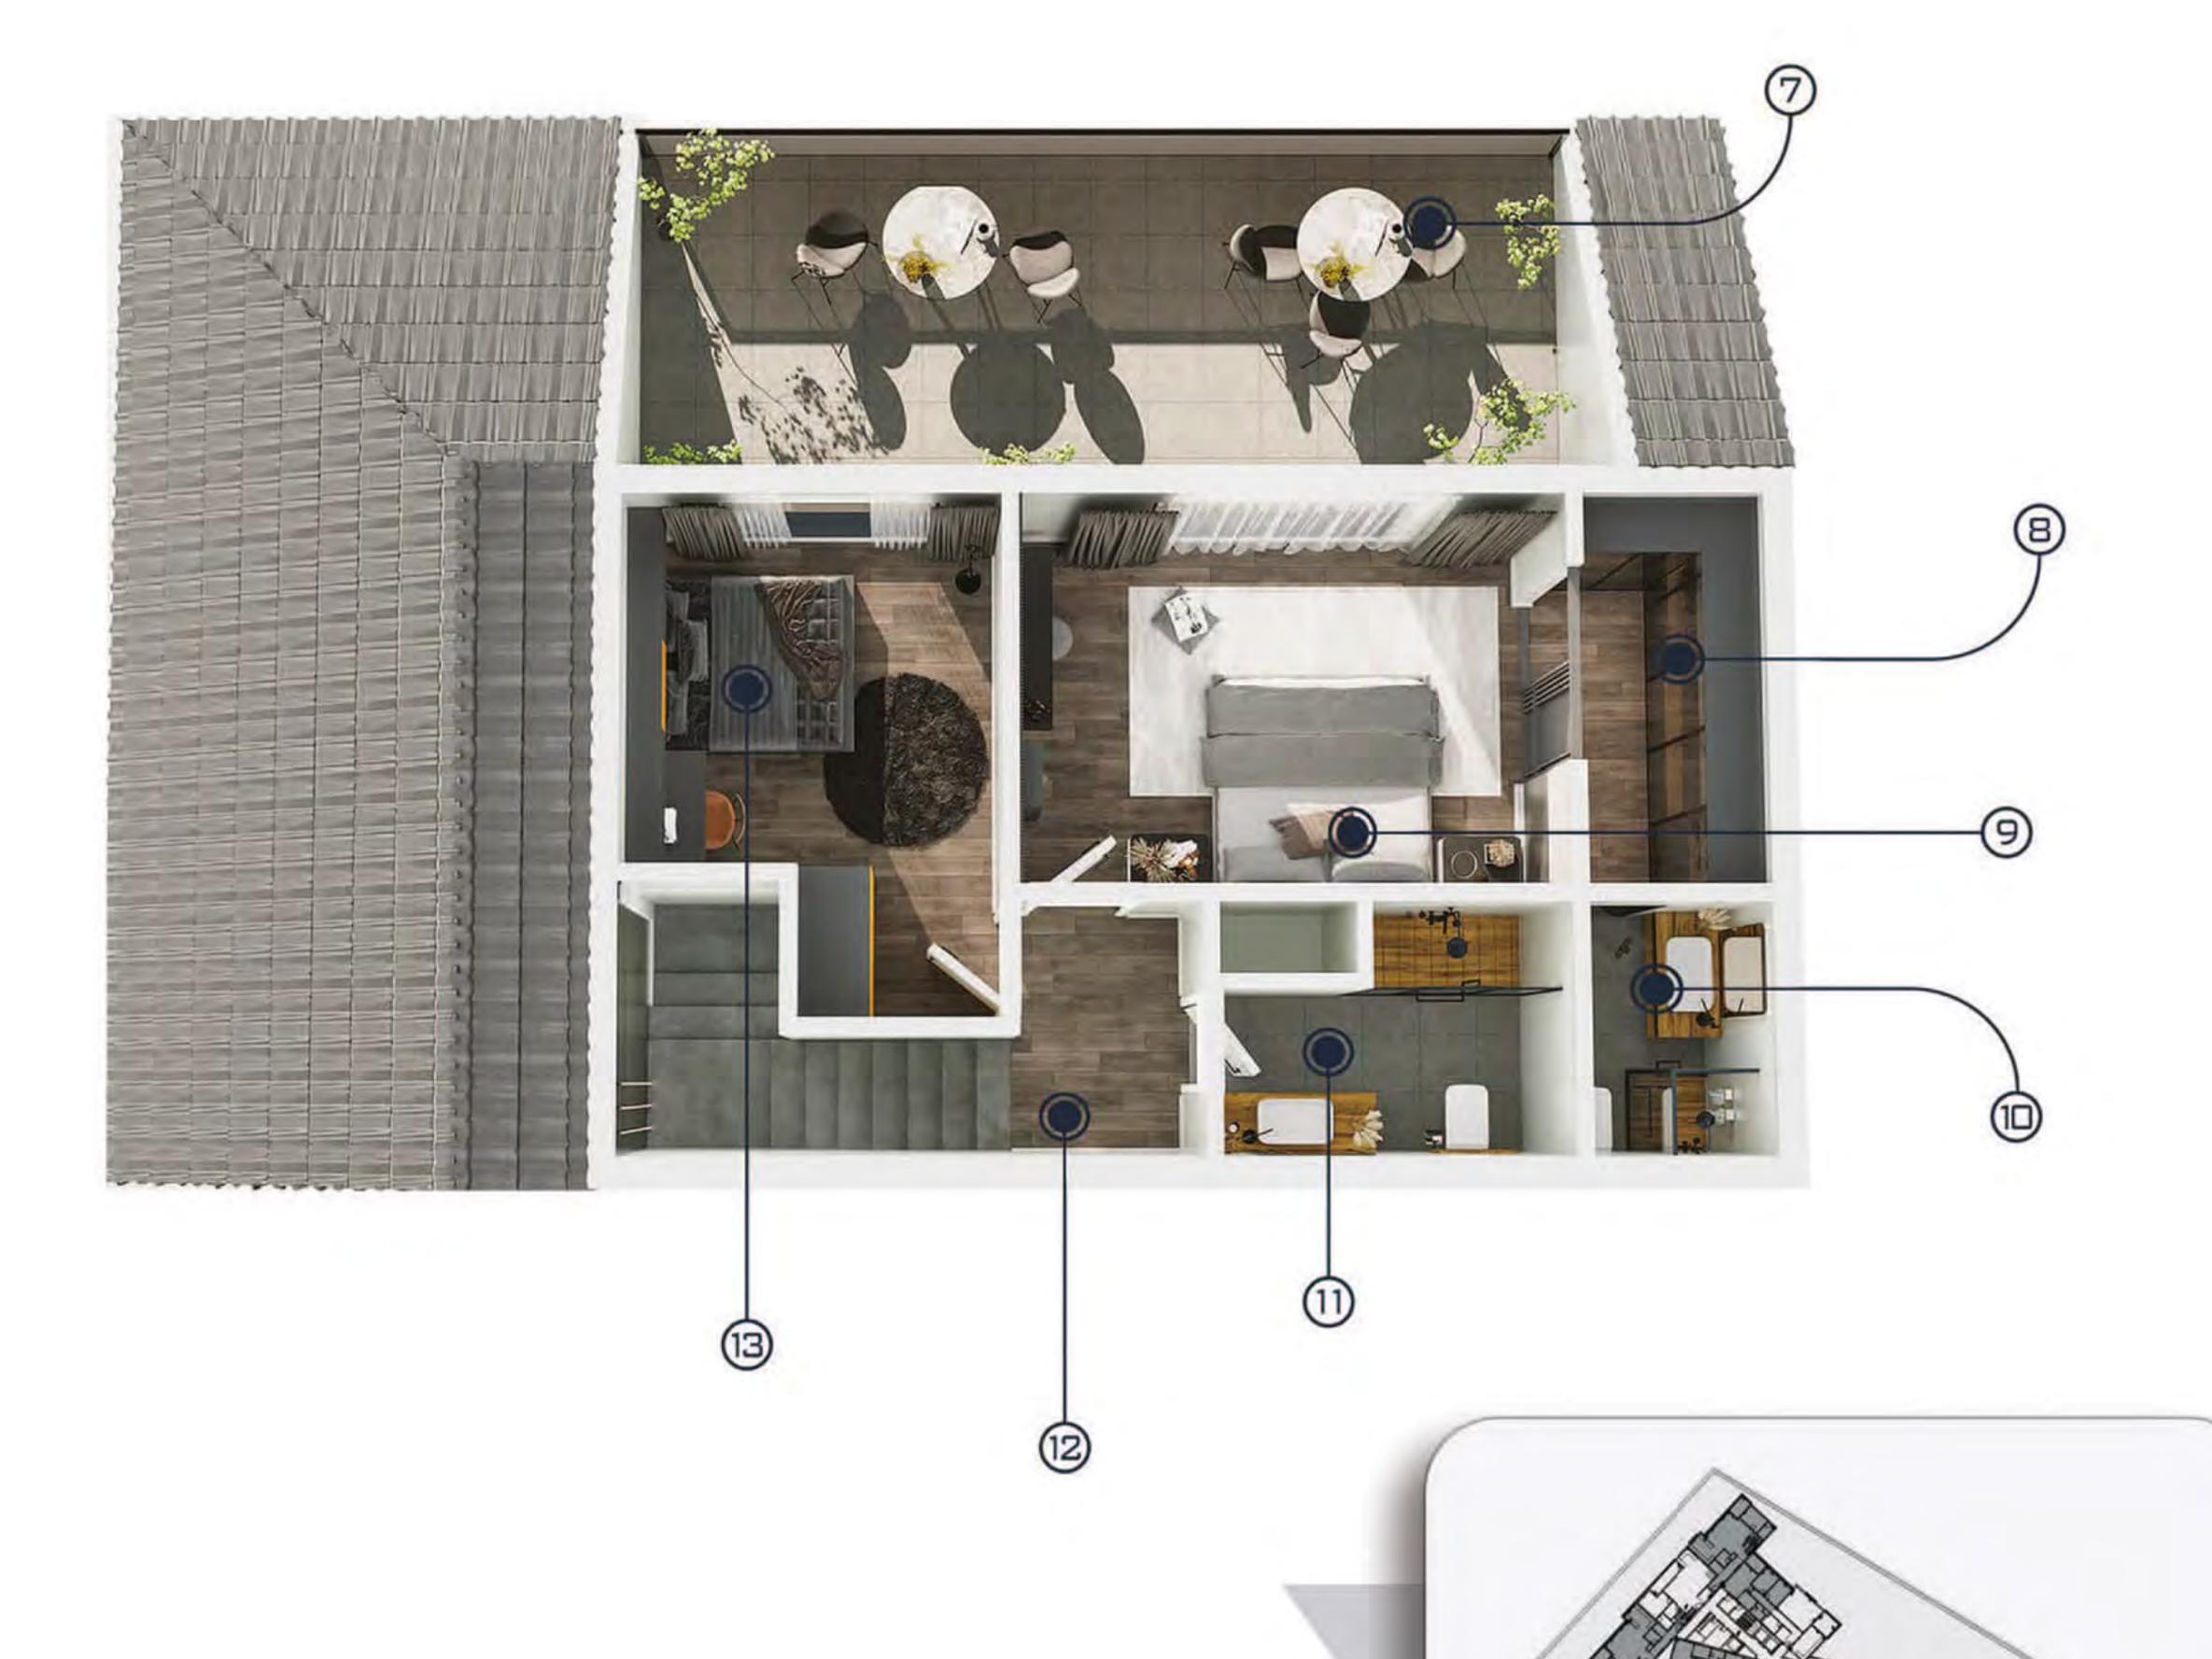

### 3+1 SEYİR TERASLI DUBLEKS DAIRE ALT KAT PLANI

16-18 NOLU BAĞIMSIZ BÖLÜMLERE AİT ALT KAT PLANI

3+1 VIEW TERRACE DUPLEX FLAT LOWER FLOOR PLAN Lower Floor Plan of Independent Sections Numbered 16-18

- 📵 Salon / Living Room + Mutfak / Kitchen : 75.62m² 🙆 Misafir Odası / Guest Room : 17.76m²
- Genel WC / General WC : 5.43m²
- Misafir Banyosu / Guest Bathroom: 5.71m2
- Teras / Terrace: 60.65m<sup>2</sup>
- Balkon / Balcony : 15.84m²

16-18 NOLU BAĞIMSIZ BÖLÜMLERE AİT ÜST KAT PLANI

3+1 VIEW TERRACE DUPLEX FLAT UPPER FLOOR PLAN Upper Floor Plan of Independent Sections Numbered 16-18

- Yatak Odası / Bedroom : 14.23m²
- Giyinme Odası / Dressing Room : 5.95m²
- Debeveyn Banyo / Ensuite Bathroom: 5.82m2
- Balkon / Balcony : 15.84m²
- Genç Odası / Young Room : 14.35m²
- Hol /Hall : 17.72m²
- Çamaşır Odası / Laundry Room : 5.42m²
- 2 Loft /Loft : 26.57m²
- Genel Banyo / Bathroom: 5.54m²
- Teras / Terrace : 12.38m²