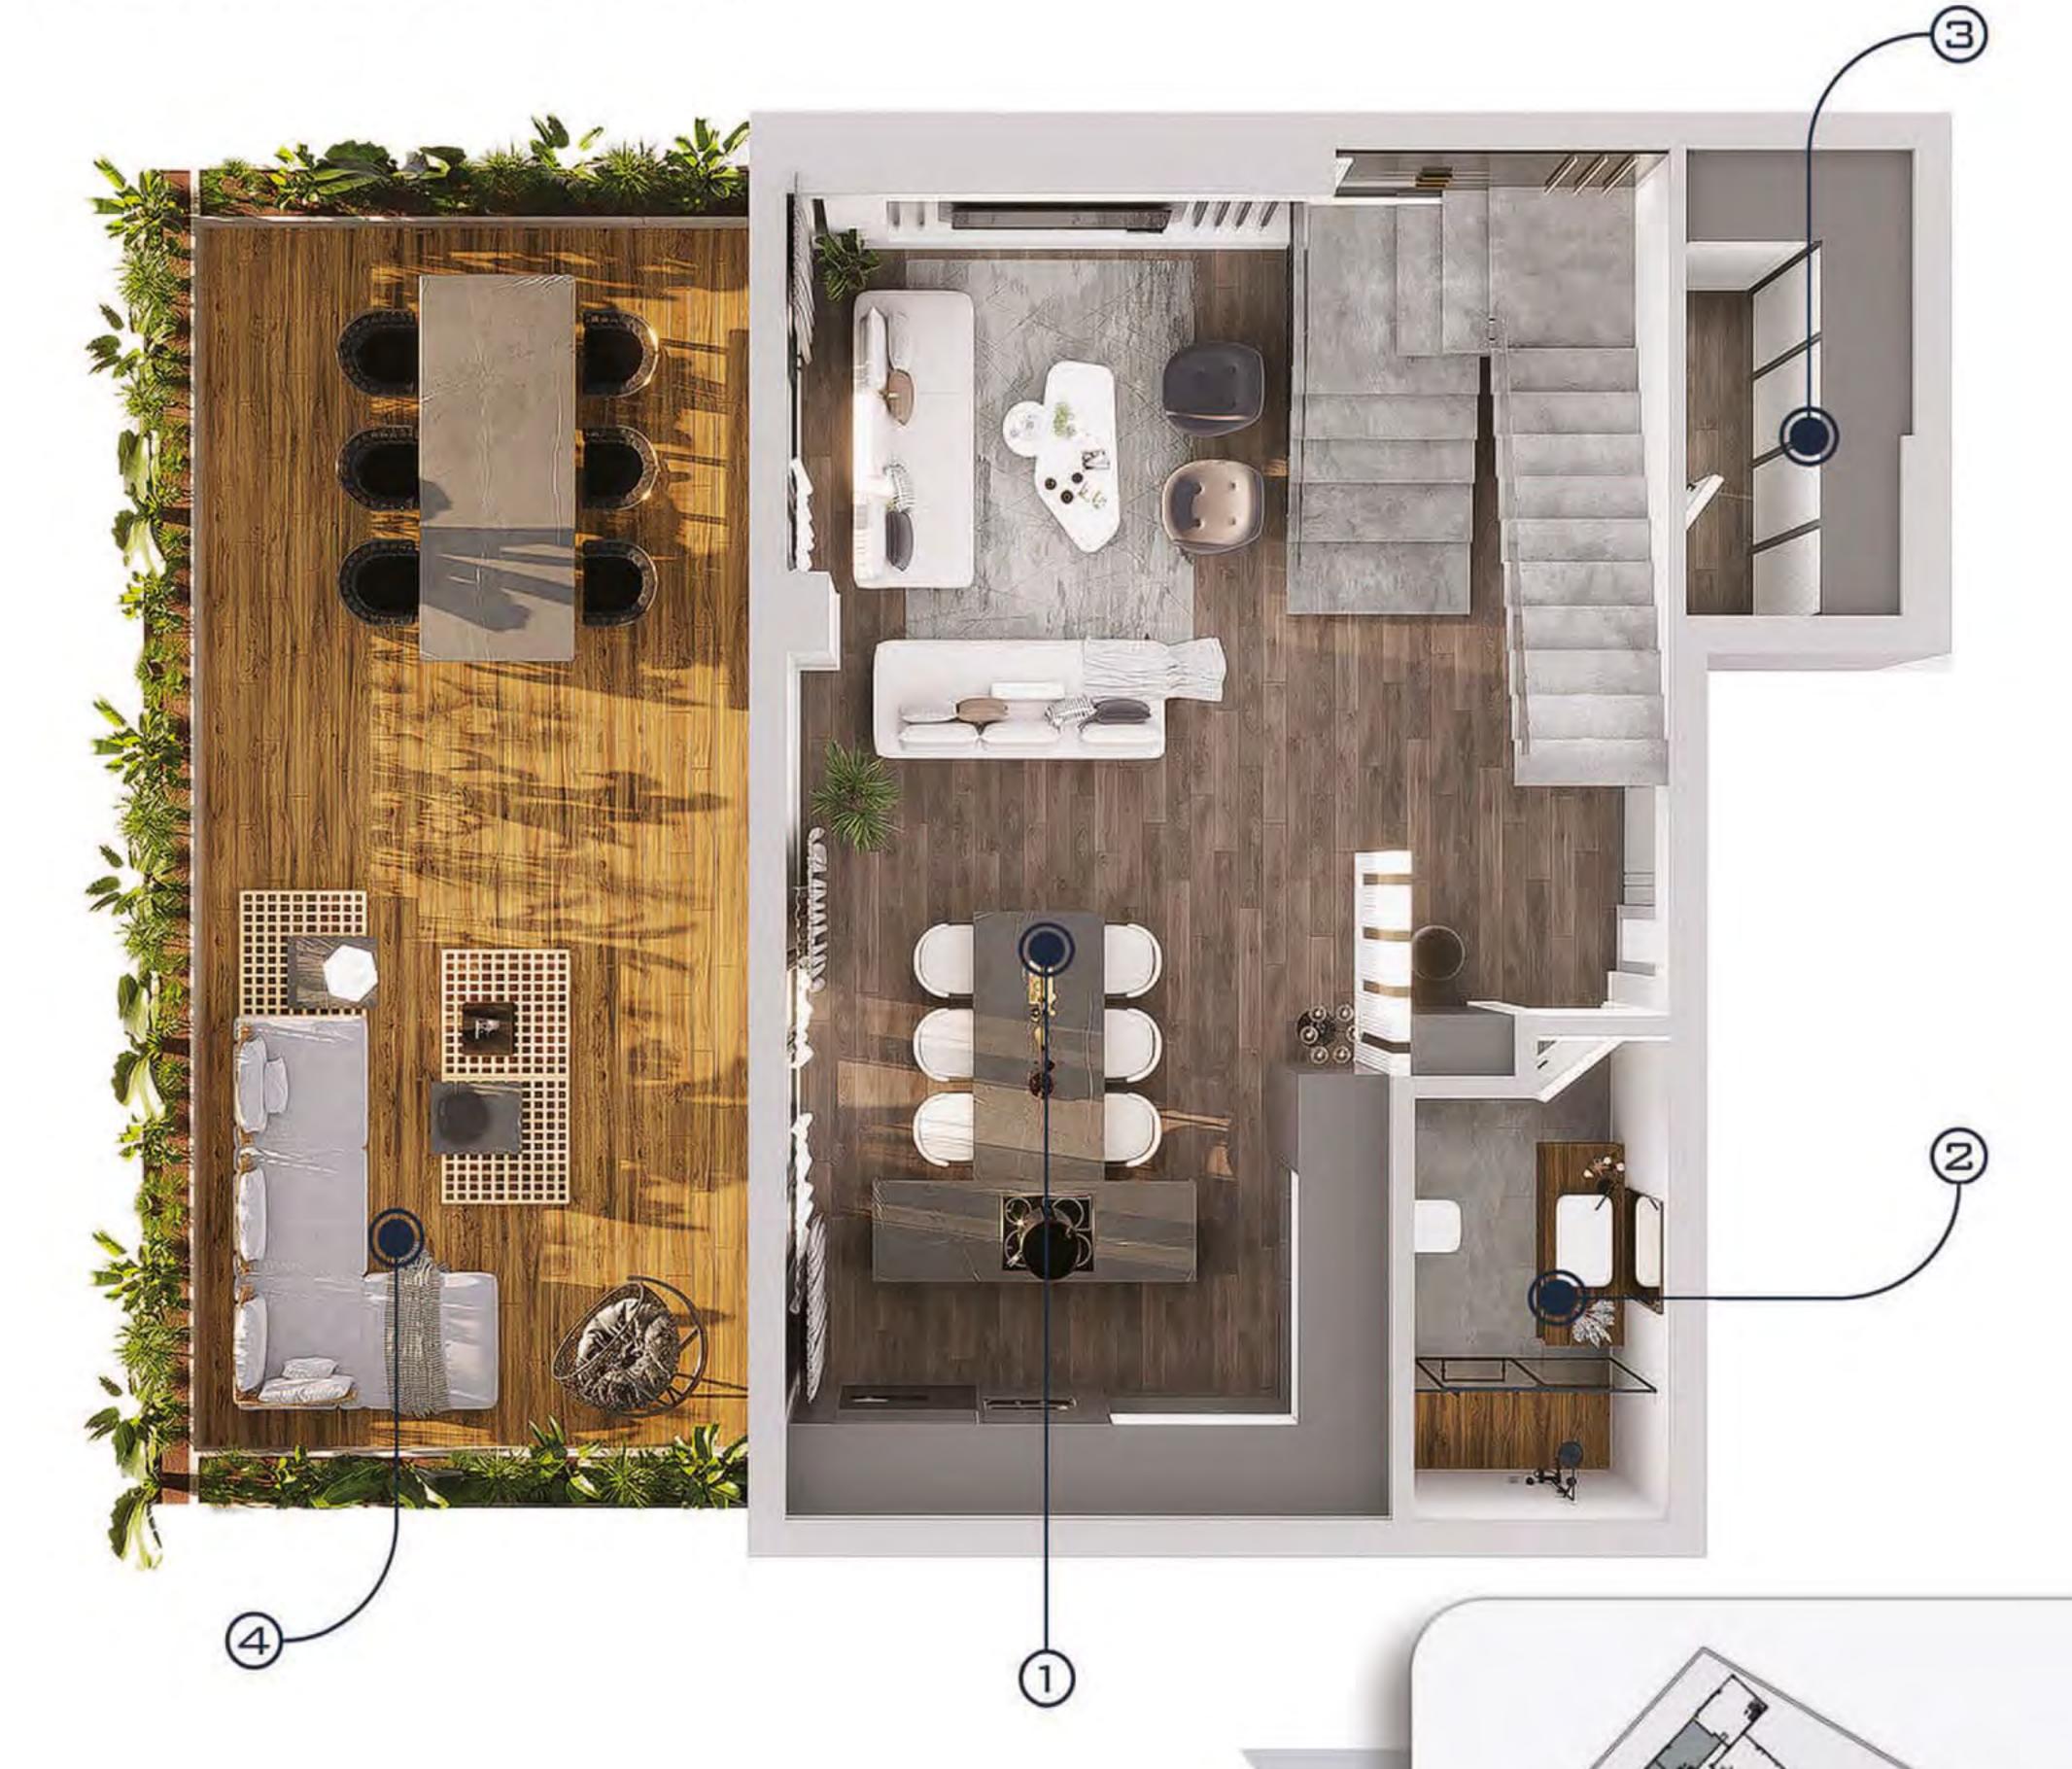

### 4+1 BAHÇELİ ÖZEL LOFT DUBLEKS DAIRE ALT KAT PLANI

4+1 PRIVATE LOFT WITH GARDEN DUPLEX FLAT LOWER FLOOR PLAN Lower Floor Plan of Independent Sections Numbered 1-4

1-4 NOLU BAĞIMSIZ BÖLÜMLERE AİT ALT KAT PLANI

- Salon / Living Room + Mutfak / Kitchen : 70.85m² (2) Misafir Odası / Guest Room : 10.86m²
- Genel Banyo / Bathroom: 5.80m²
- Misafir Banyosu/Guest Bathroom: 4.67m2

Teras / Terrace : 35.80m2

4+1 PRIVATE LOFT WITH GARDEN Upper Floor Plan of Independent Sections Numbered 1-4

ÜST KAT PLANI

To Yatak Odası / Bedroom : 16.86m2

→ Hol / Hall: 11.98m²