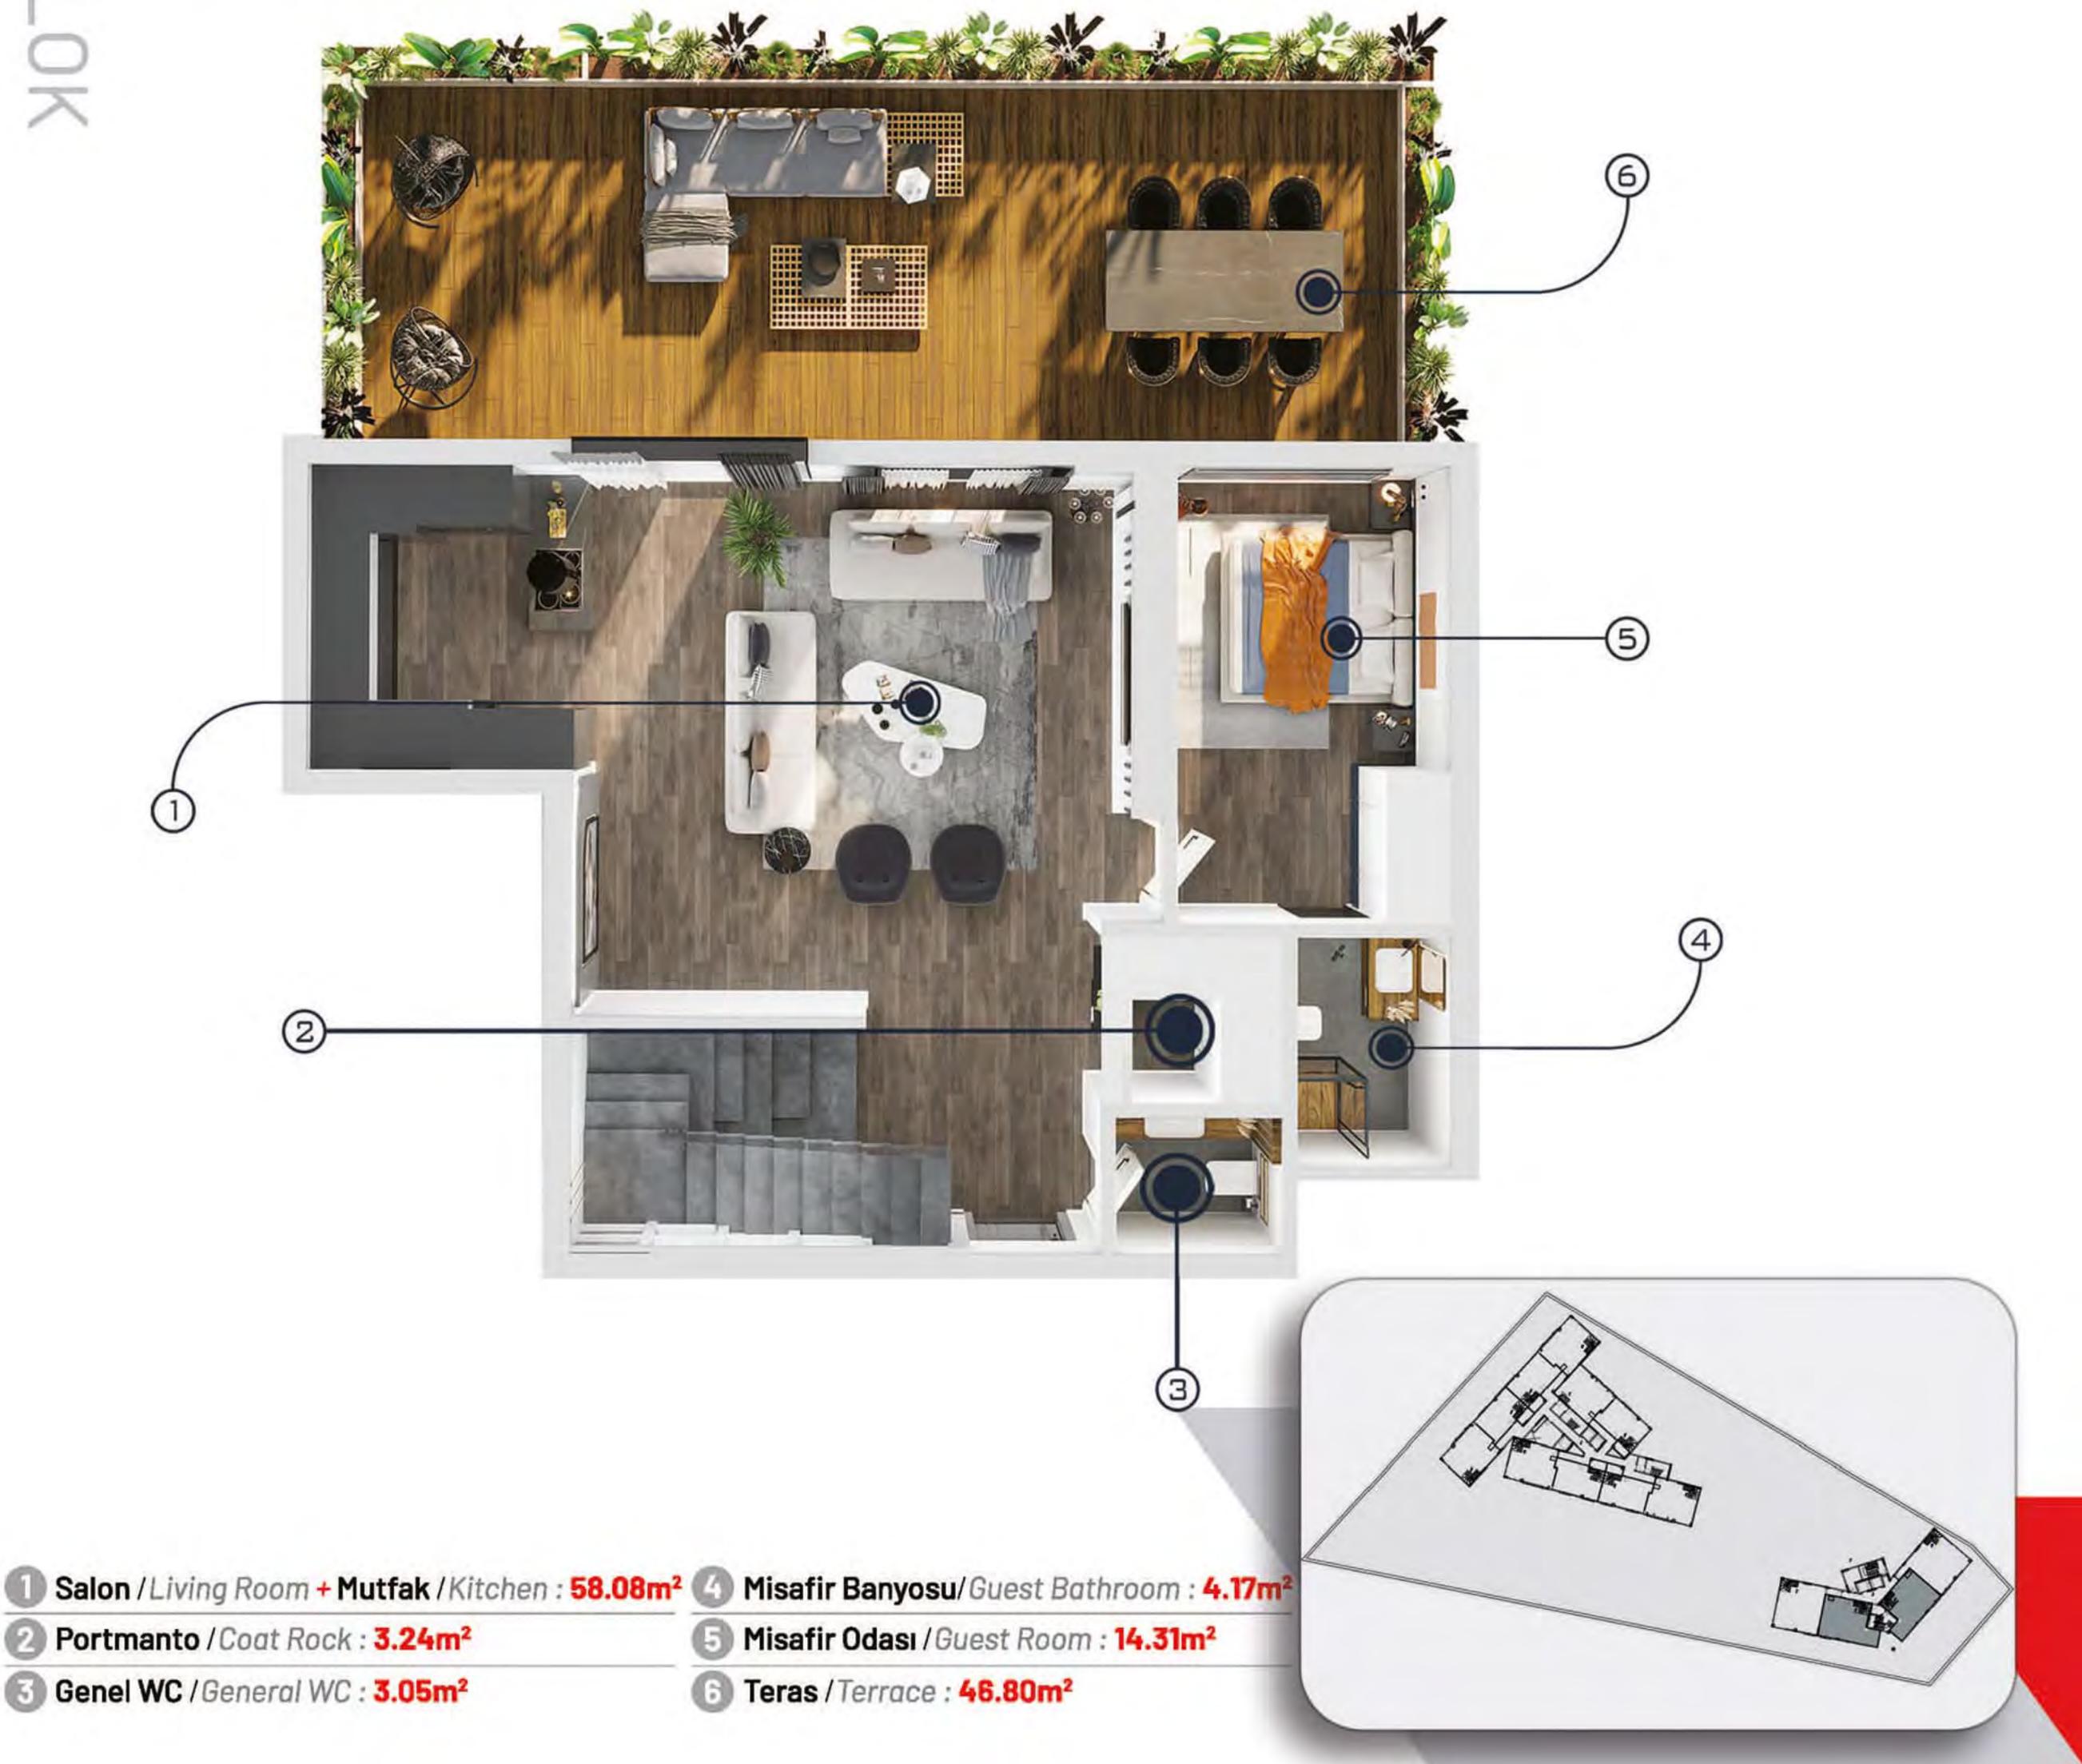

- Salon / Living Room + Mutfak / Kitchen : 70.85m² (2) Misafir Odası / Guest Room : 10.86m²
- Genel Banyo / Bathroom: 5.80m²
- Misafir Banyosu/Guest Bathroom: 4.67m2

Teras / Terrace : 35.80m2

4+1 PRIVATE LOFT WITH GARDEN Upper Floor Plan of Independent Sections Numbered 1-4

ÜST KAT PLANI

To Yatak Odası / Bedroom : 16.86m2

→ Hol / Hall: 11.98m²