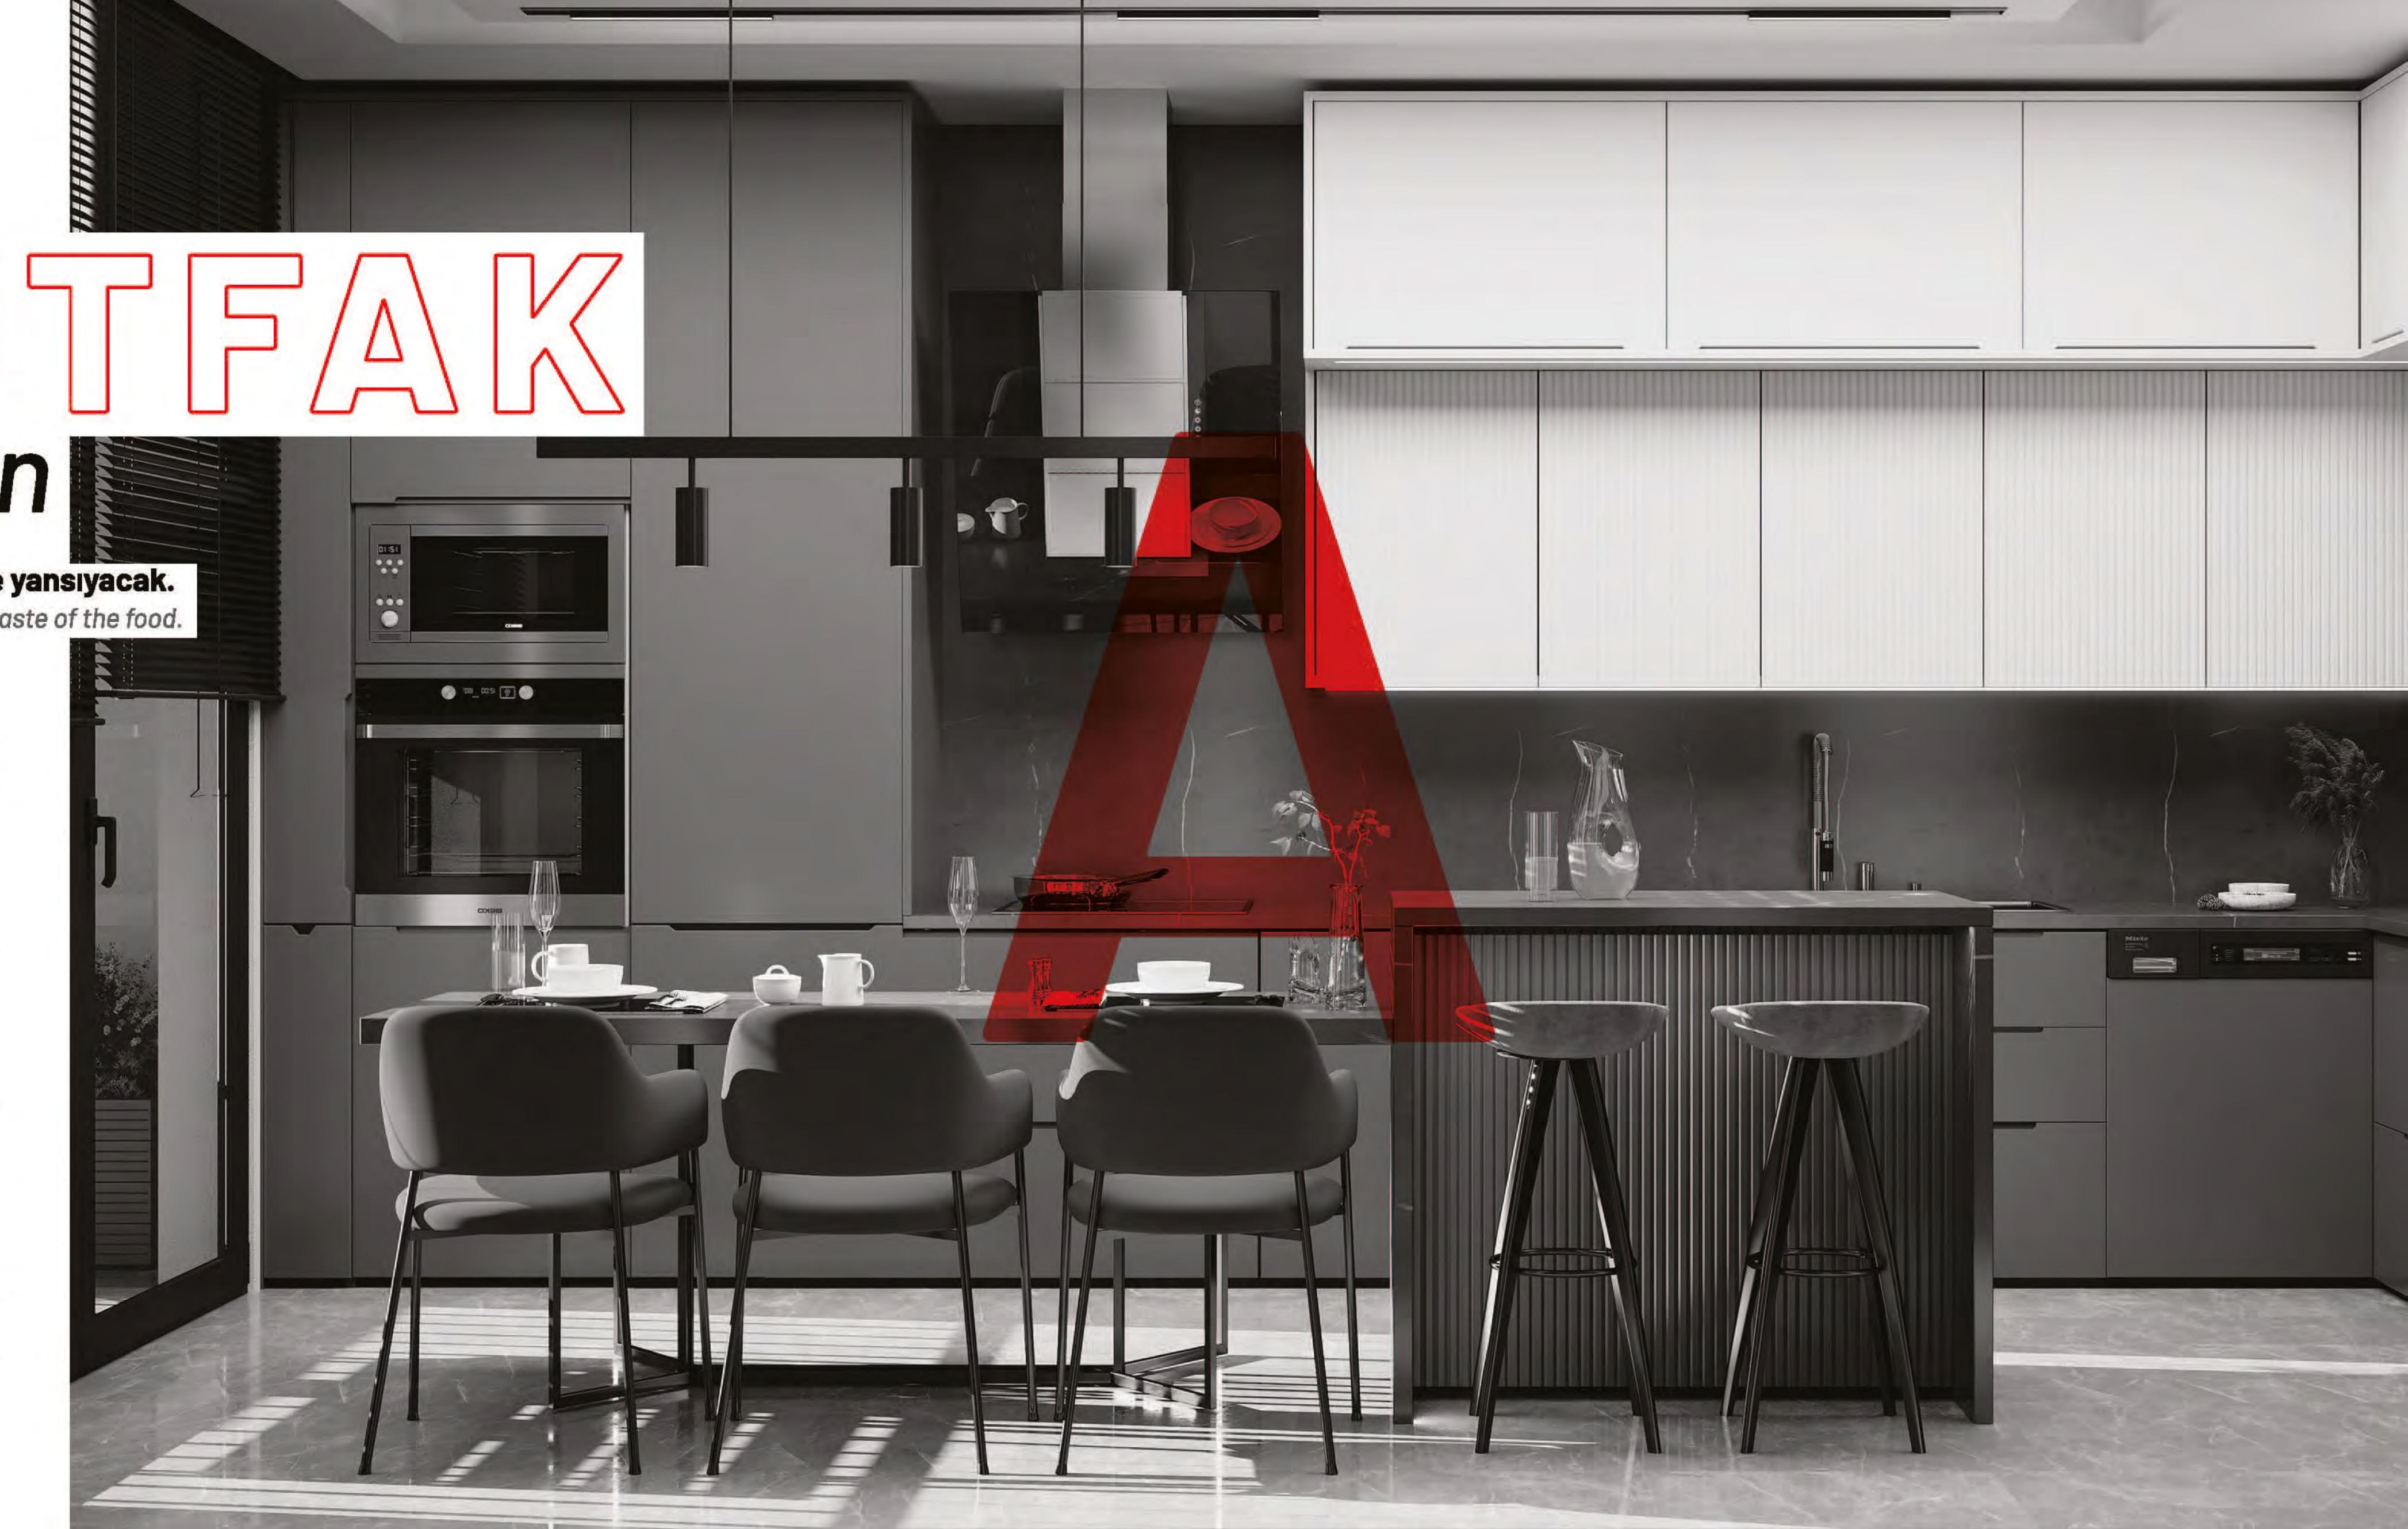

  Laked Painted TV Unit and Bookshelf
- Tavan Yüksekliğinde Kapılar / Ceiling Height Doors
- \_\_\_\_ Lake Boyalı Tüm İç Kapılar All Interior Doors With Lacque Painted

Kitchen

Dinamik ve ergonomik yapısı yemeklerin lezzetine yansıyacak.

Its dynamic and ergonomic structure will be reflected in the taste of the food.

- Quvars Mutfak Tezgahı / Quvars Kitchen Bench
- Goya Aydınlatma Sistemi / Goya Lighting System

Tavana Kadar Çok Hacimli Depolamaya Elverişli

\_\_\_ Lake Boyalı Mutfak Dolapları
Lacque painted cabinets up to he ceiling, suitable for multi-volume storage

Franke Marka 5'li Ankastre Set(Ocak, Davlumbaz,

- Mikro Dalga, Bulaşık Makinesi, Fırın)
  Franke Brand 5-Piece Set Built-In Set (Cooker, Hood, Micro Wave, Dishwasher, Oven)
- Franke Marka Çok Fonksiyonlu Evye
  Franke Brand Multifunctional Sink
- Quvars Tezgahla Kaplanmış Ada Mutfak
  Covered Island Kitchen With Quavars Bench
- Kış Bahçesine Geçiş / Transition to the Winter Garden
- \_\_\_ Zeminde Kale Marka Seramik Kale Brand Ceramic on the Floor