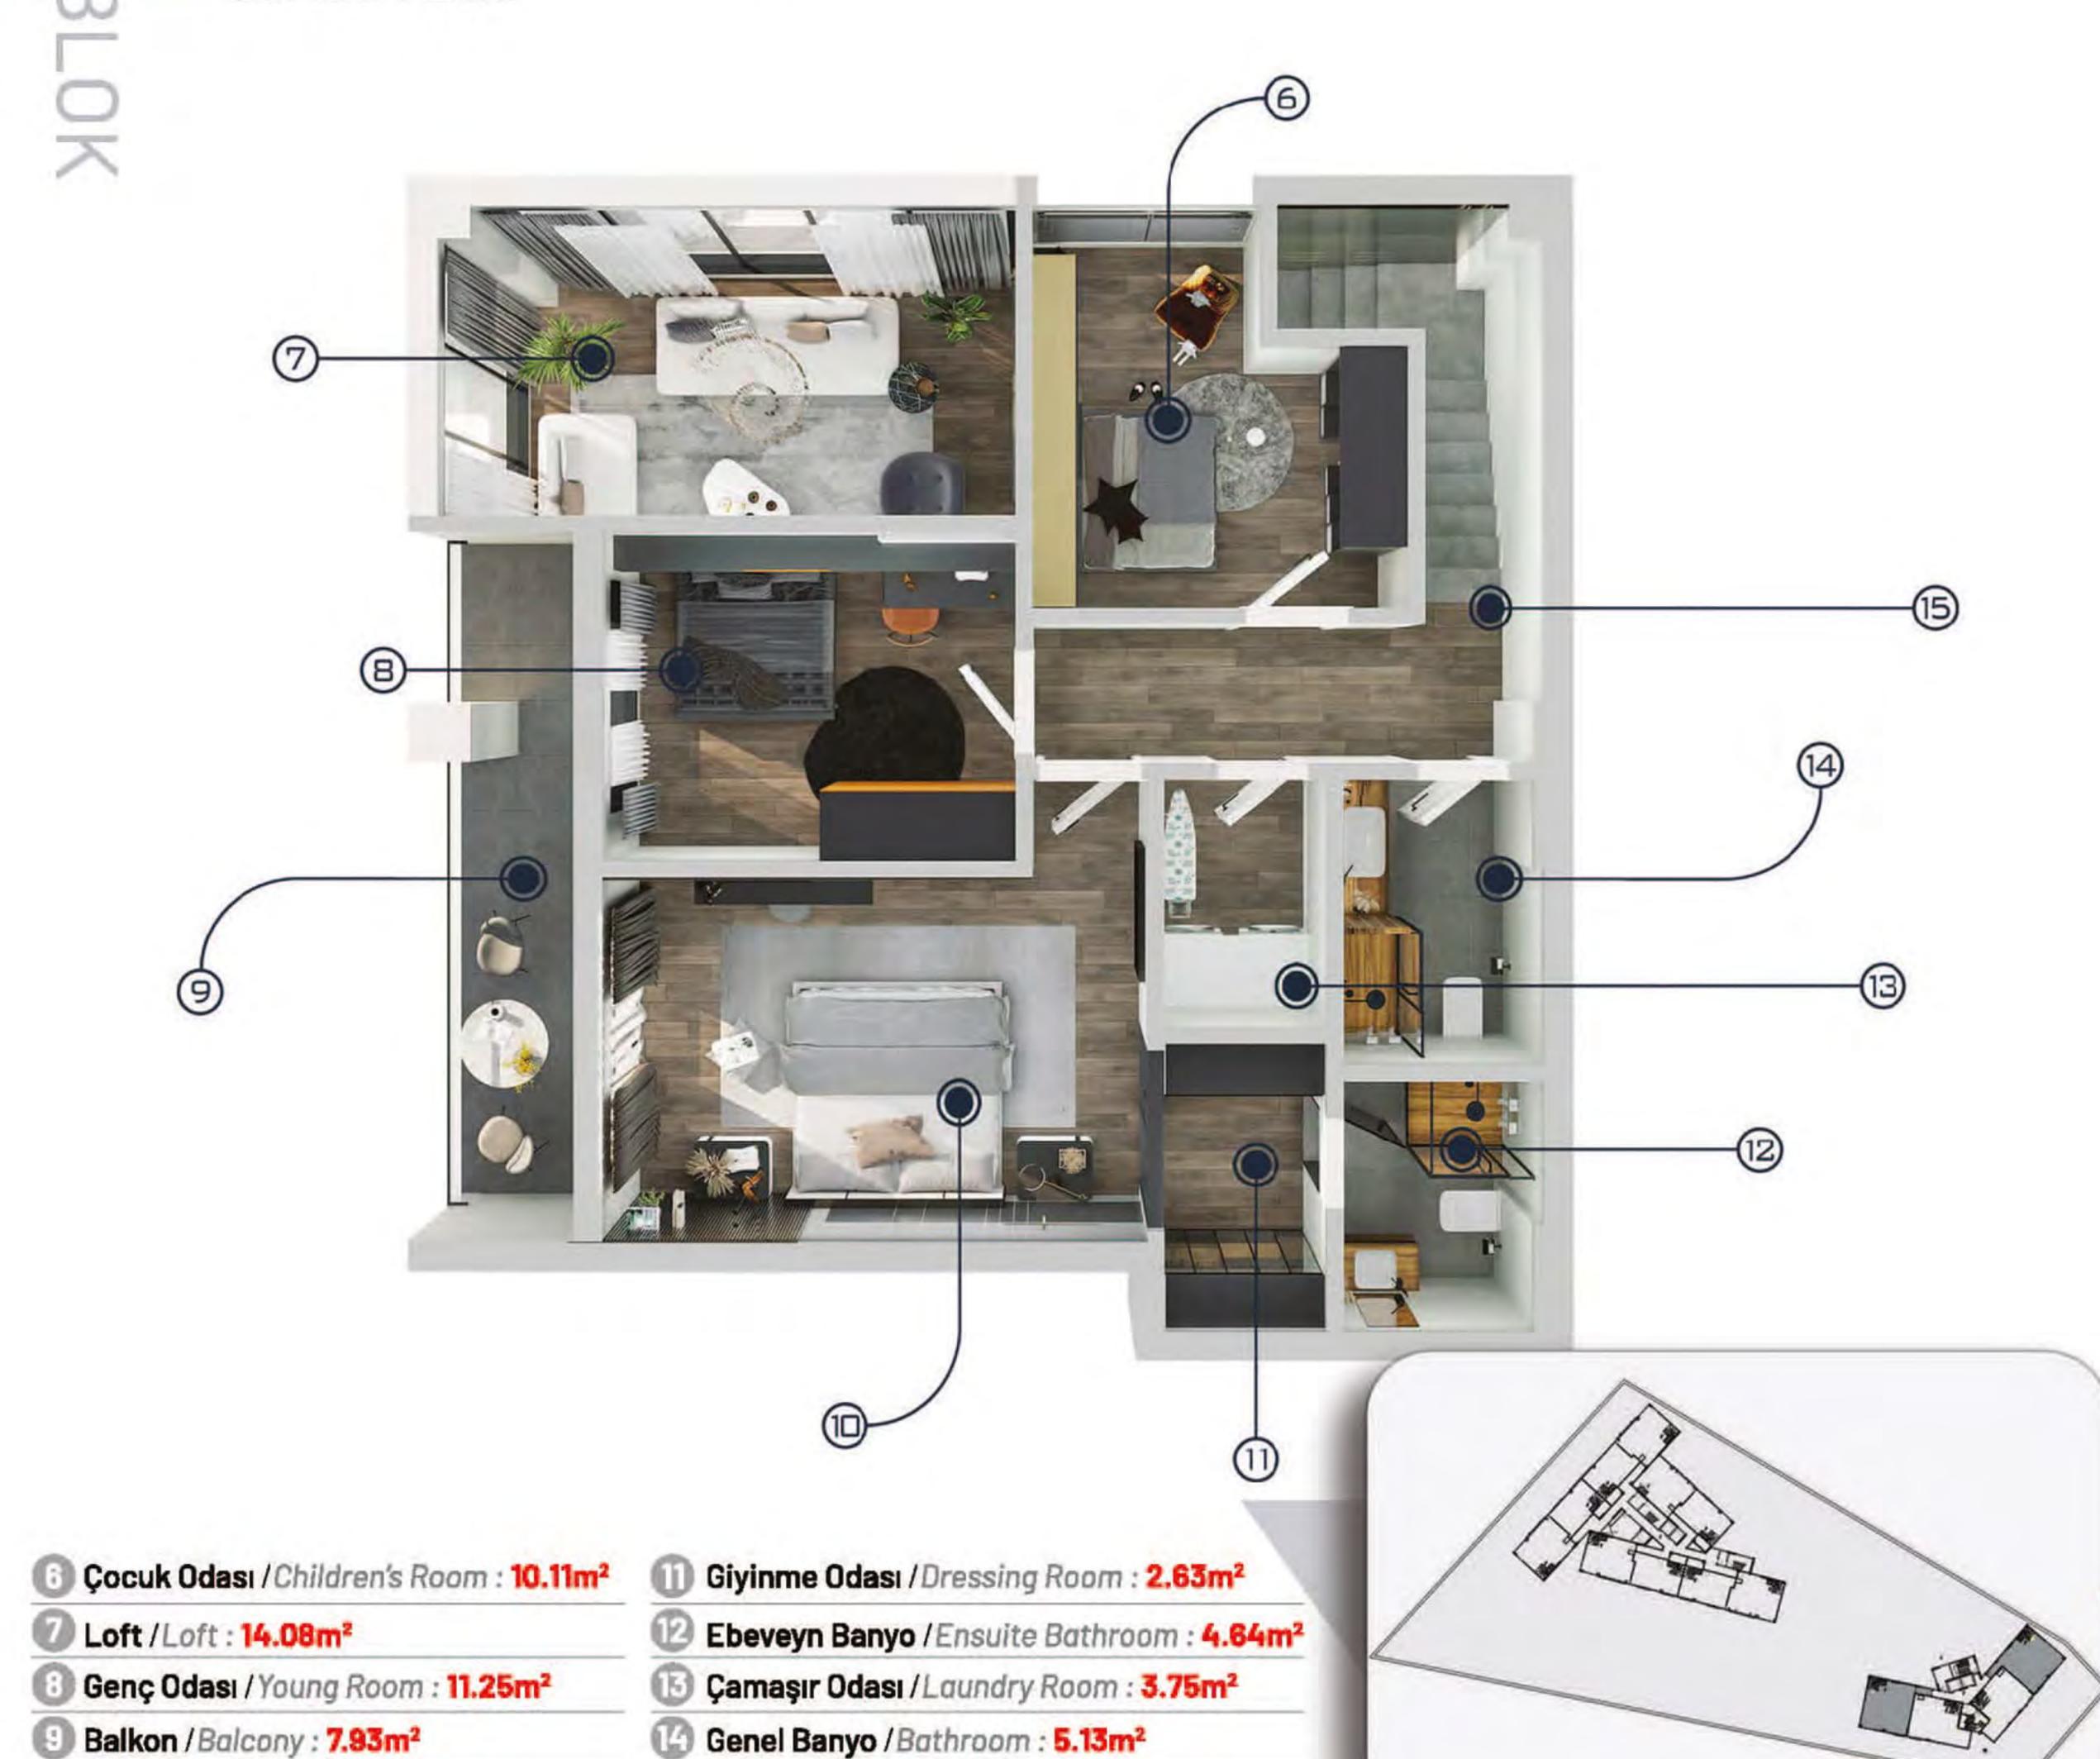

### 4+1 BAHÇELİ (ORTA) ÖZEL LOFT DUBLEKS DAİRE ÜST KAT PLANI

2-3 NOLU BAĞIMSIZ BÖLÜMLERE AİT ÜST KAT PLANI 4+1 PRIVATE LOFT
WITH GARDEN (MIDDLE)
DUPLEX FLAT UPPER FLOOR PLAN
Upper Floor Plan of Independent
Sections Numbered 2-3