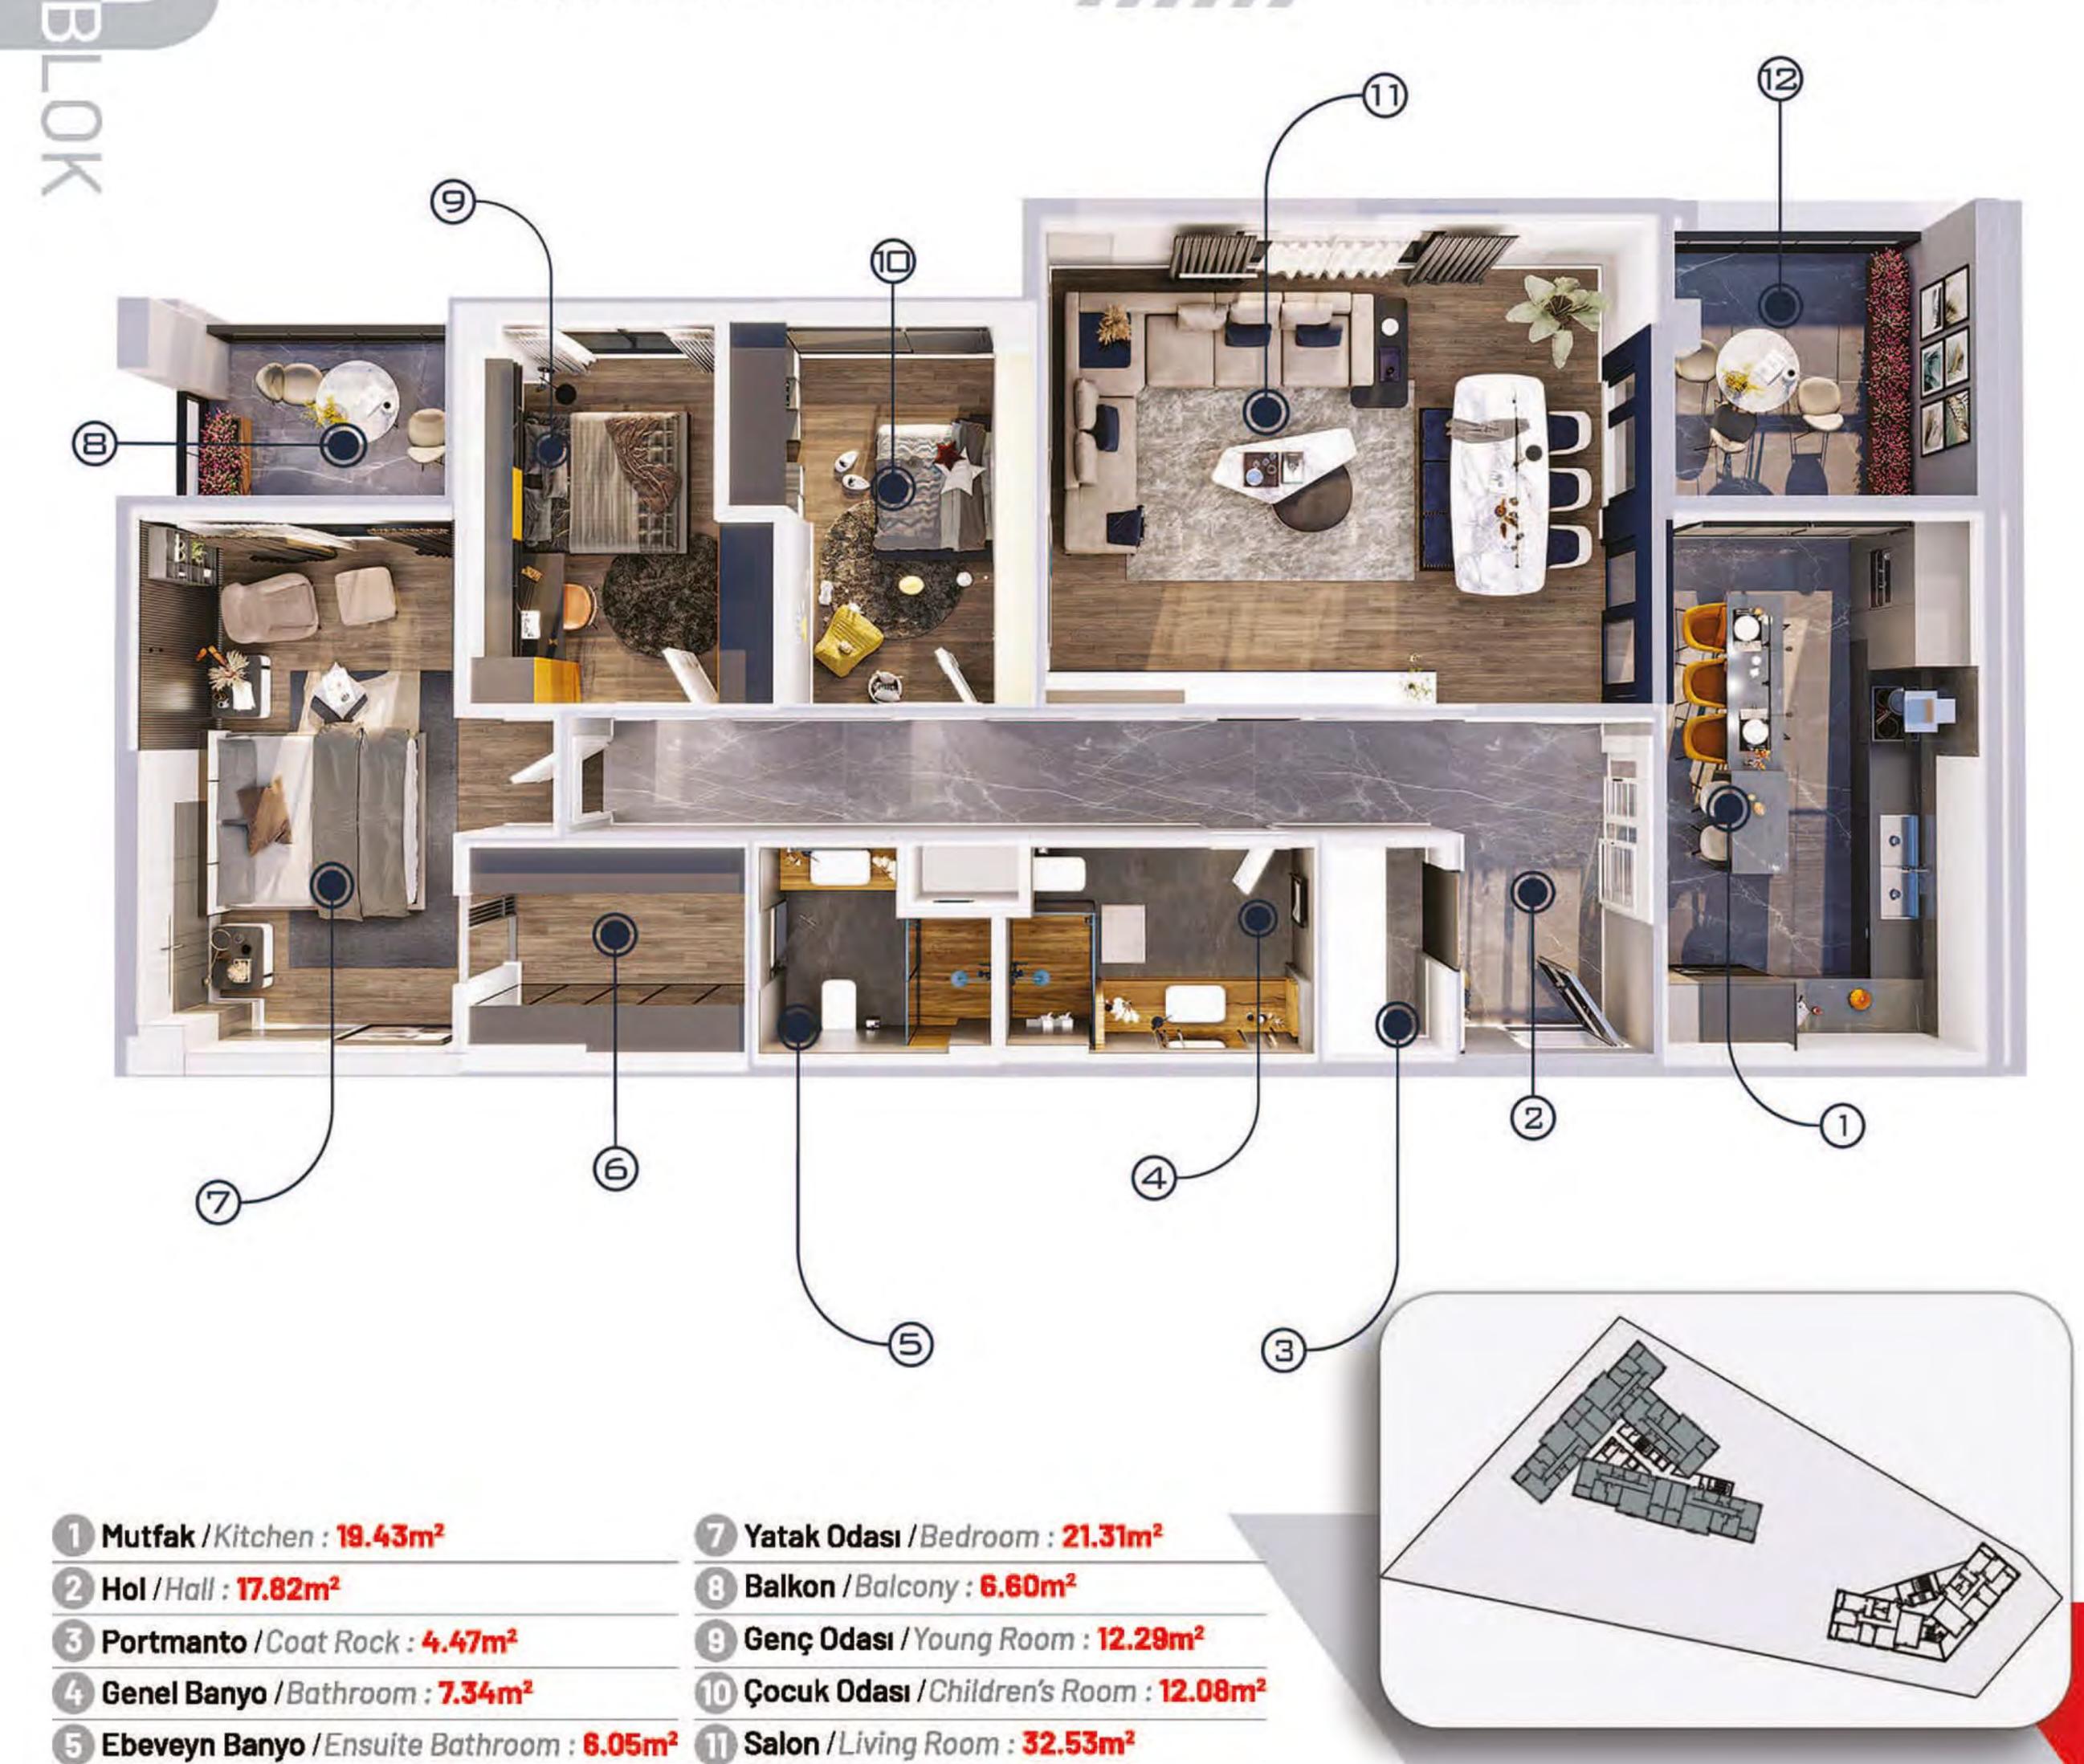

# BLOK

### 4+1 NORMAL DAİRE KAT PLANI

7-8-9-10-13-14-17 NOLU BAĞIMSIZ BÖLÜMLERE AİT KAT PLANI 4+1 NORMAL FLAT
FLOOR PLAN
Floor Plan of Independent
Sections Numbered 7-8-9-10-13-14-17

- Mutfak / Kitchen : 18.26m2
- Misafir Odası / Guest Room : 13.11m2
- Genç Odası / Young Room : 16.52m²
- Balkon / Balcony : 3.96m²
- Cocuk Odası / Children's Room : 14.94m²
- Balkon / Balcony : 4.36m²
- Yatak Odası / Bedroom: 16.63m²

- Giyinme Odası / Dressing Room: 6.56m2
- Genel Banyo / Bathroom : 5.54m²
- D Ebeveyn Banyo / Ensuite Bathroom: 5.82m2
- Balkon / Balcony: 15.84m2
- 12 Hol /Hall : 22.24m2
- Salon / Living Room: 32.82m2
- Balkon / Balcony : 18.41m2