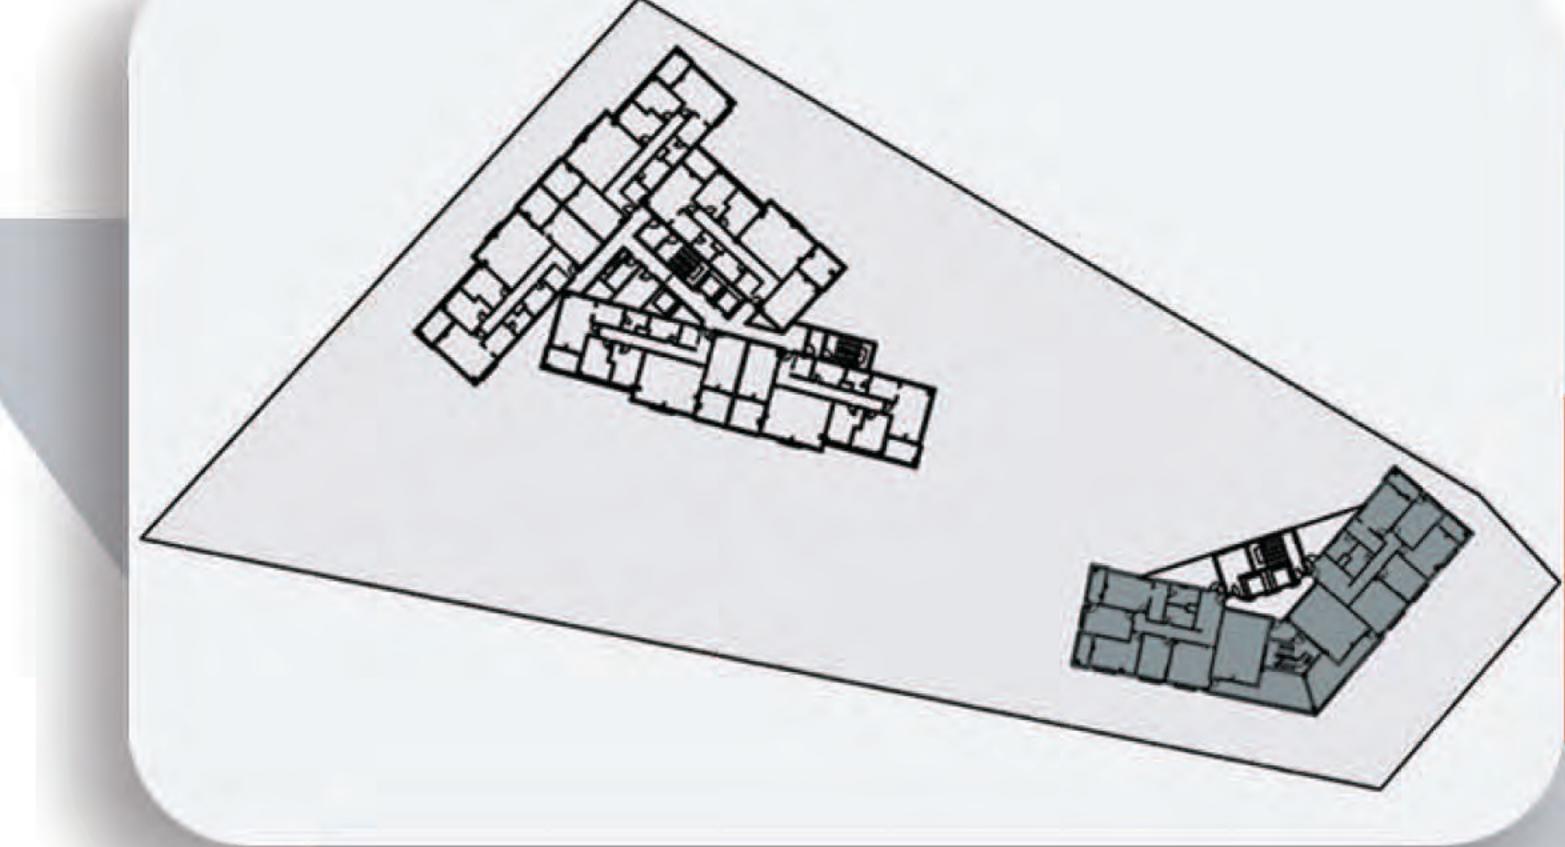

# BLOK

### BLOK KAT PLANLARI B BLOCK FLOOR PLANS

### 3+1 NORMAL DAIRE KAT PLANI B BLOCK 3+1 NORMAL FLAT FLOOR PLAN

FLOOR PLAN OF INDEPENDENT SECTIONS, NUMBERED 11-12-13-14-15-16-17-18-19-20-21-22-23-24-25-26 27-28-29-30-31-32-33-34-35-39-40-41-44-45 NOLU BAĞIMSIZ BÖLÜMLERE AİT KAT PLANI