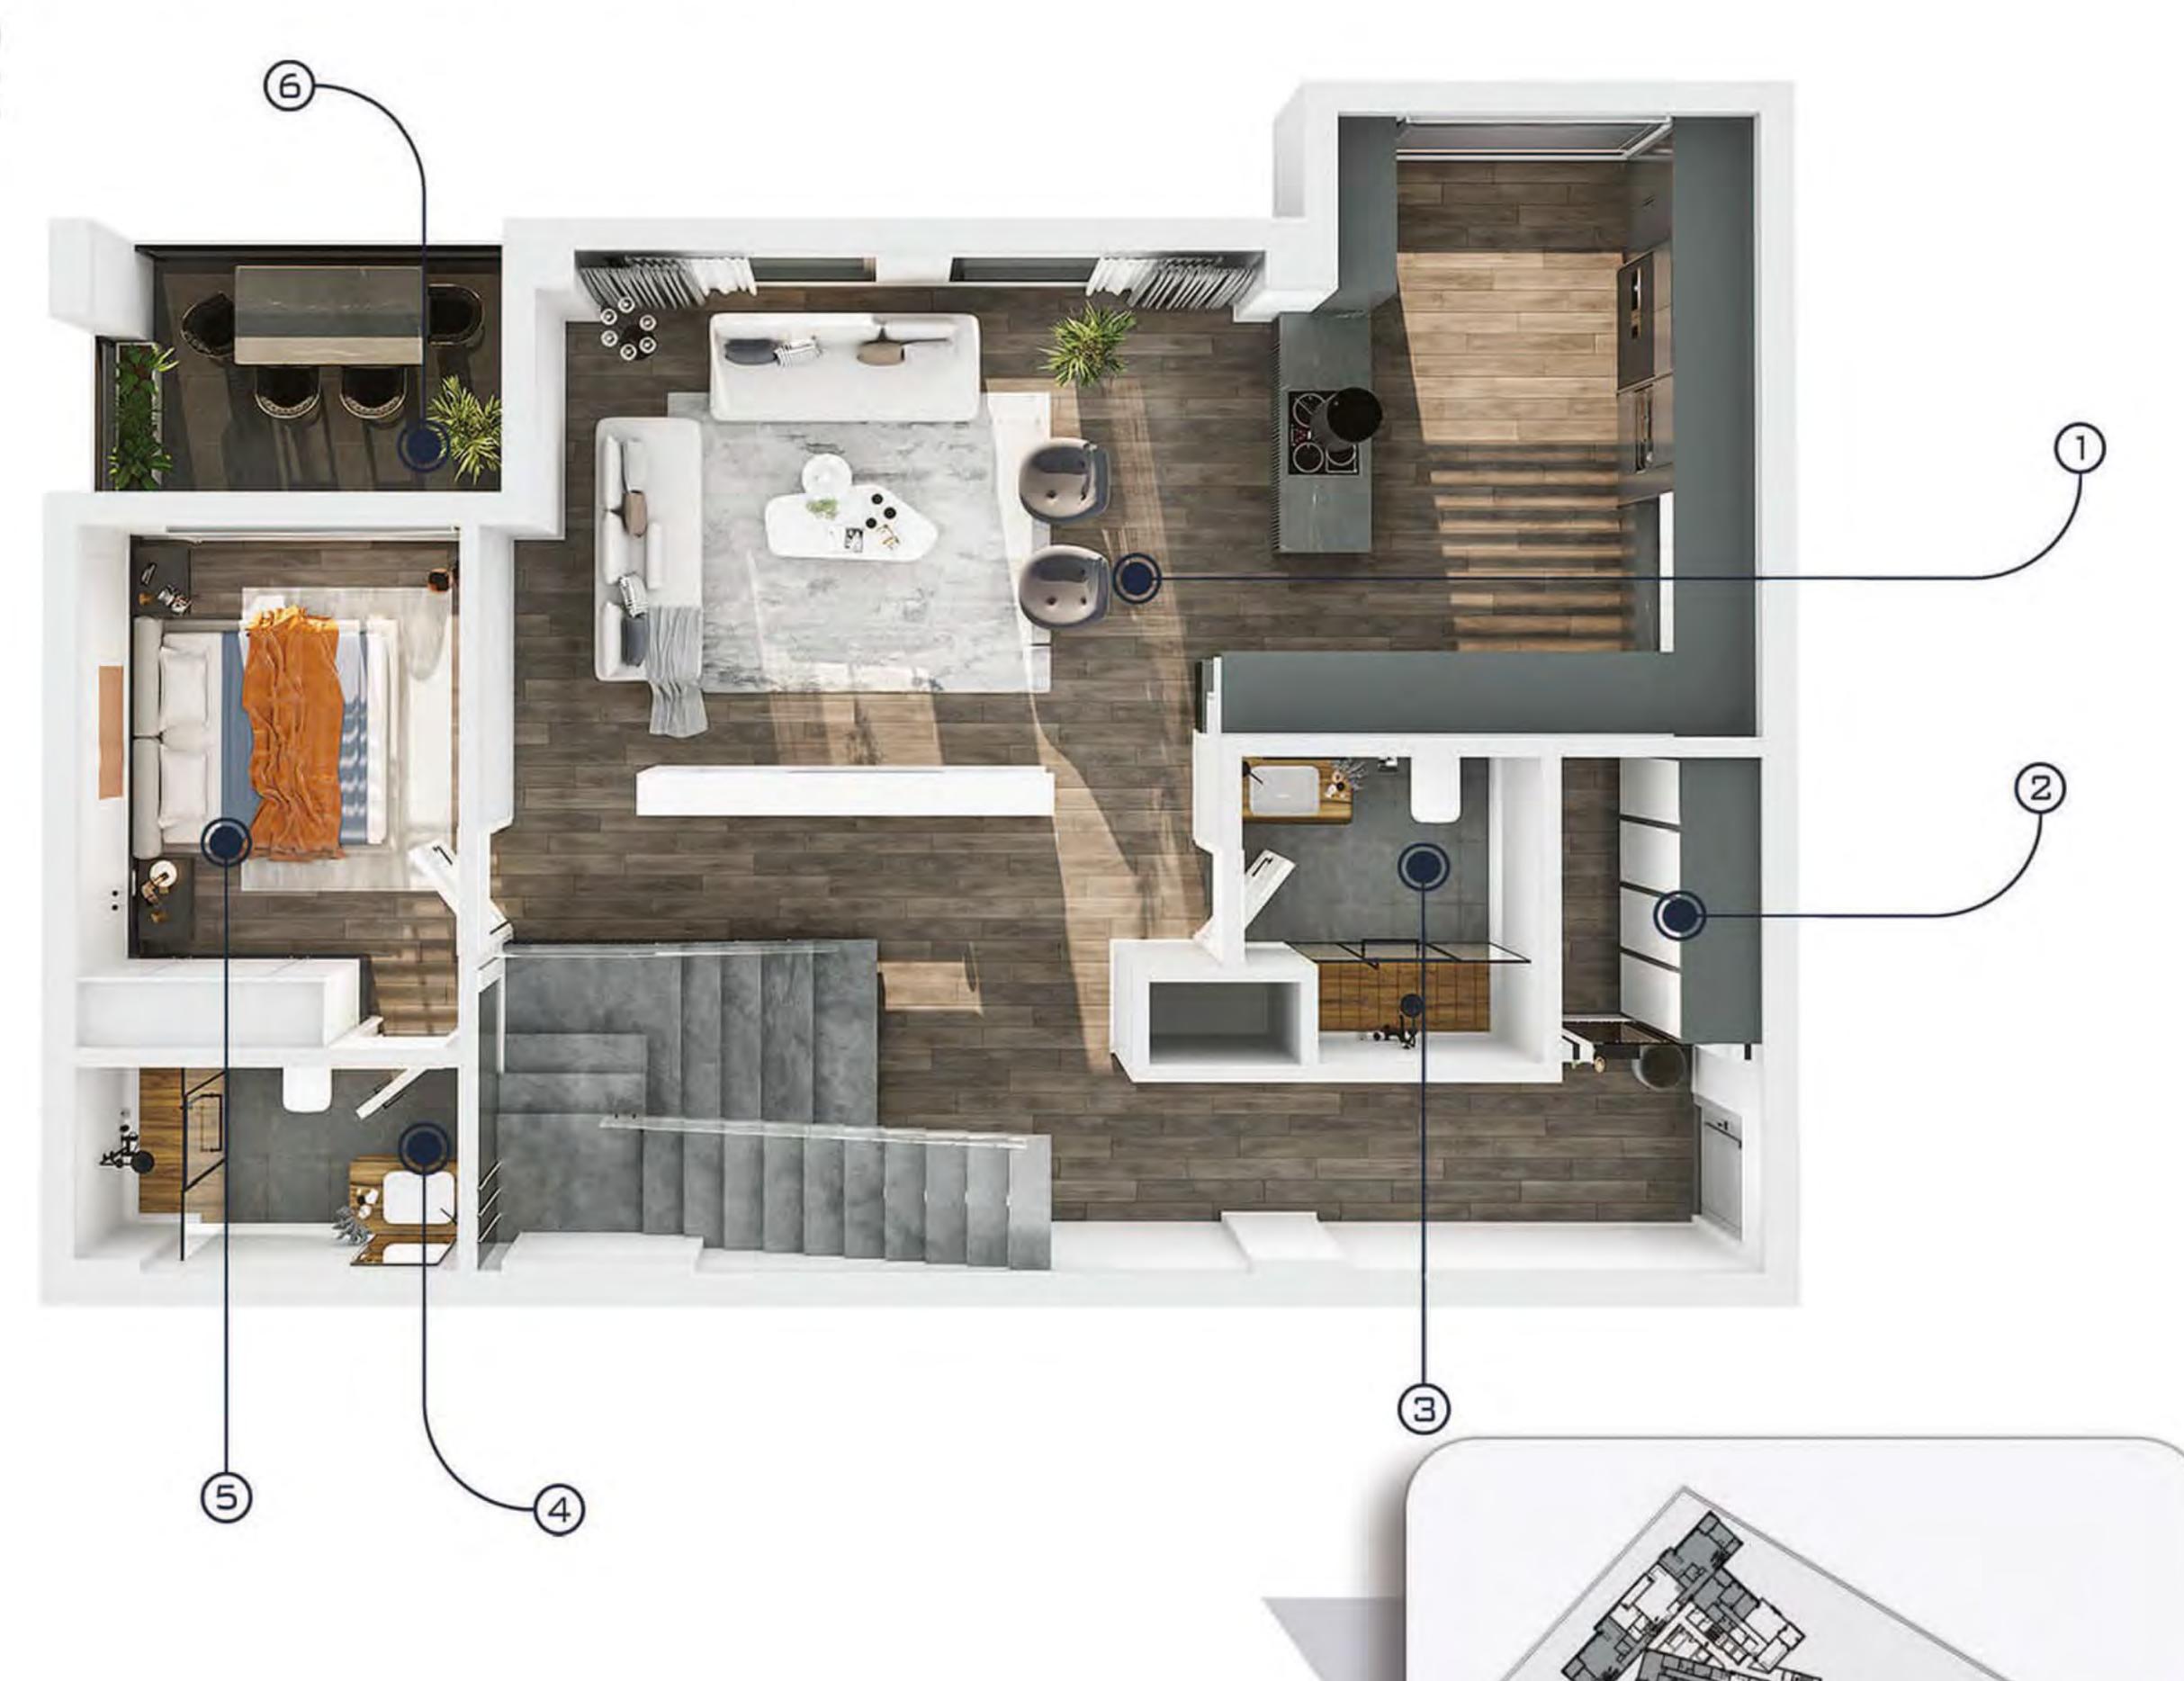

- Salon / Living Room + Mutfak / Kitchen : 70.85m² (2) Misafir Odası / Guest Room : 10.86m²
- Genel Banyo / Bathroom: 5.80m²
- Misafir Banyosu/Guest Bathroom: 4.67m2

Teras / Terrace : 35.80m2

4+1 PRIVATE LOFT WITH GARDEN Upper Floor Plan of Independent Sections Numbered 1-4

ÜST KAT PLANI

To Yatak Odası / Bedroom : 16.86m2

→ Hol / Hall: 11.98m²