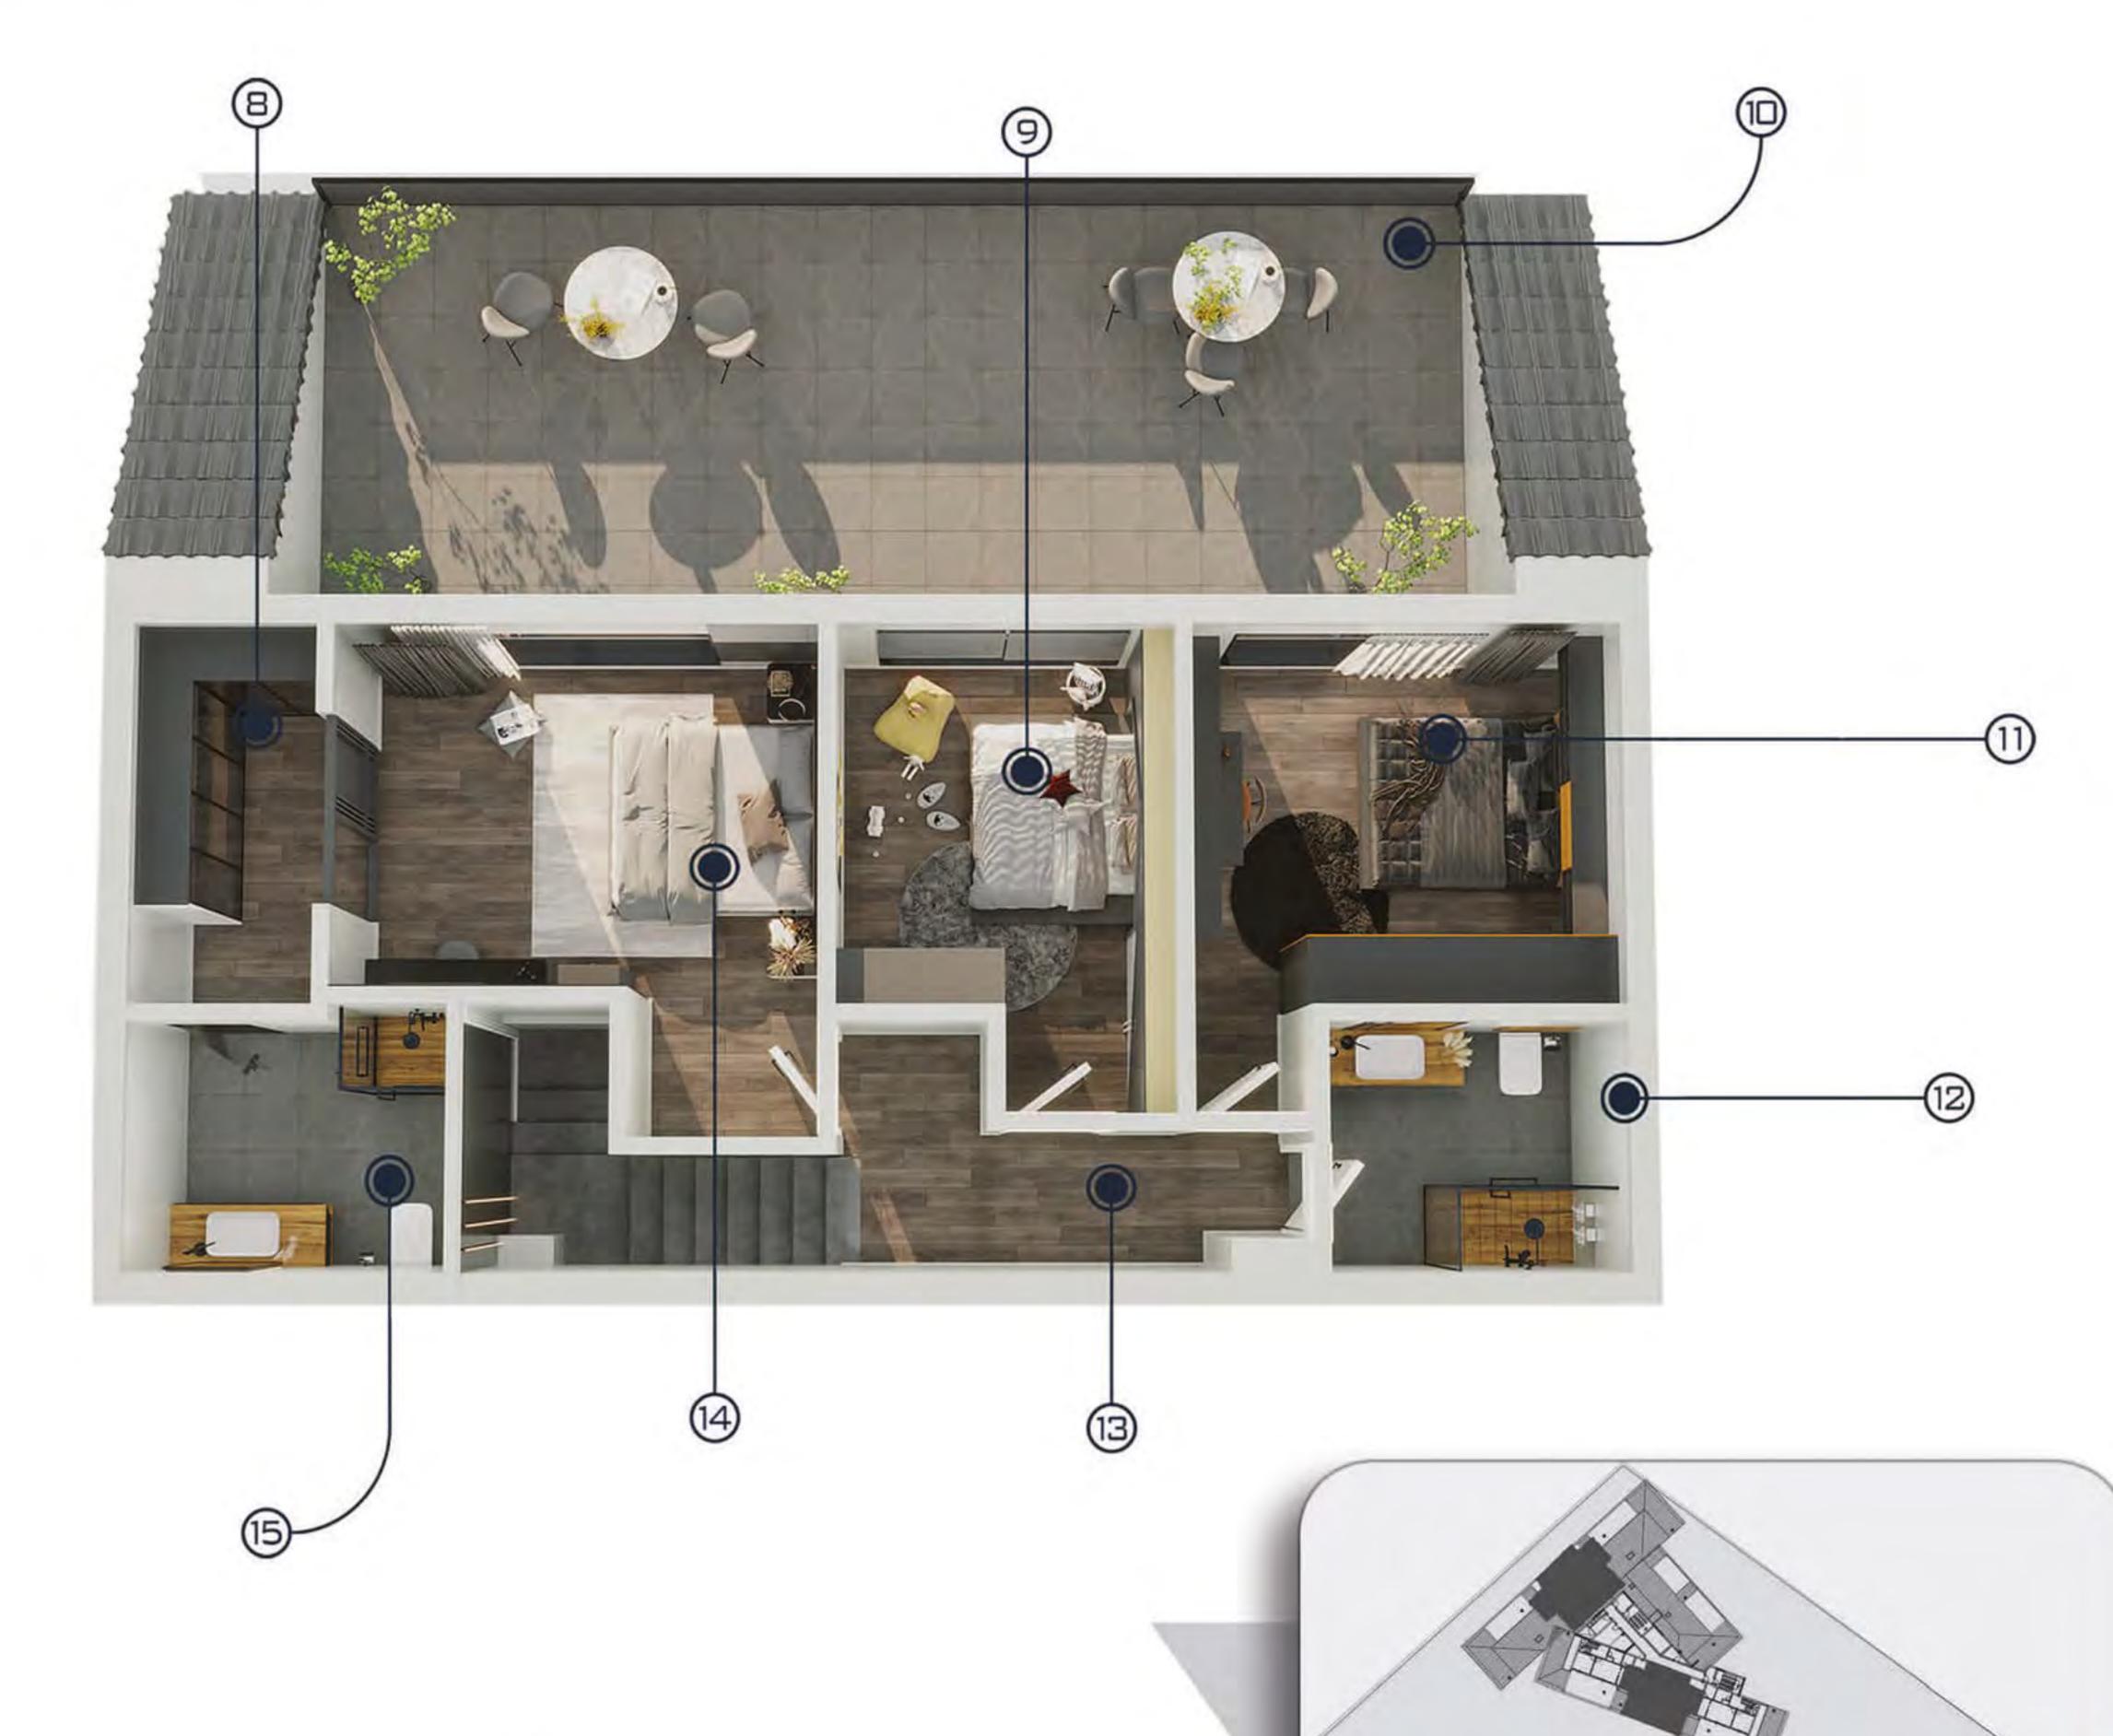

### 4+1 NORMAL DAİRE KAT PLANI

7-8-9-10-13-14-17 NOLU BAĞIMSIZ BÖLÜMLERE AİT KAT PLANI 4+1 NORMAL FLAT
FLOOR PLAN
Floor Plan of Independent
Sections Numbered 7-8-9-10-13-14-17

- Mutfak / Kitchen : 18.26m2
- Misafir Odası / Guest Room : 13.11m2
- Genç Odası / Young Room : 16.52m²
- Balkon / Balcony : 3.96m²
- Cocuk Odası / Children's Room : 14.94m²
- Balkon / Balcony : 4.36m²
- Yatak Odası / Bedroom: 16.63m²

- Giyinme Odası / Dressing Room: 6.56m2
- Genel Banyo / Bathroom : 5.54m²
- D Ebeveyn Banyo / Ensuite Bathroom: 5.82m2
- Balkon / Balcony: 15.84m2
- 12 Hol /Hall : 22.24m2
- Salon / Living Room: 32.82m2
- Balkon / Balcony : 18.41m2