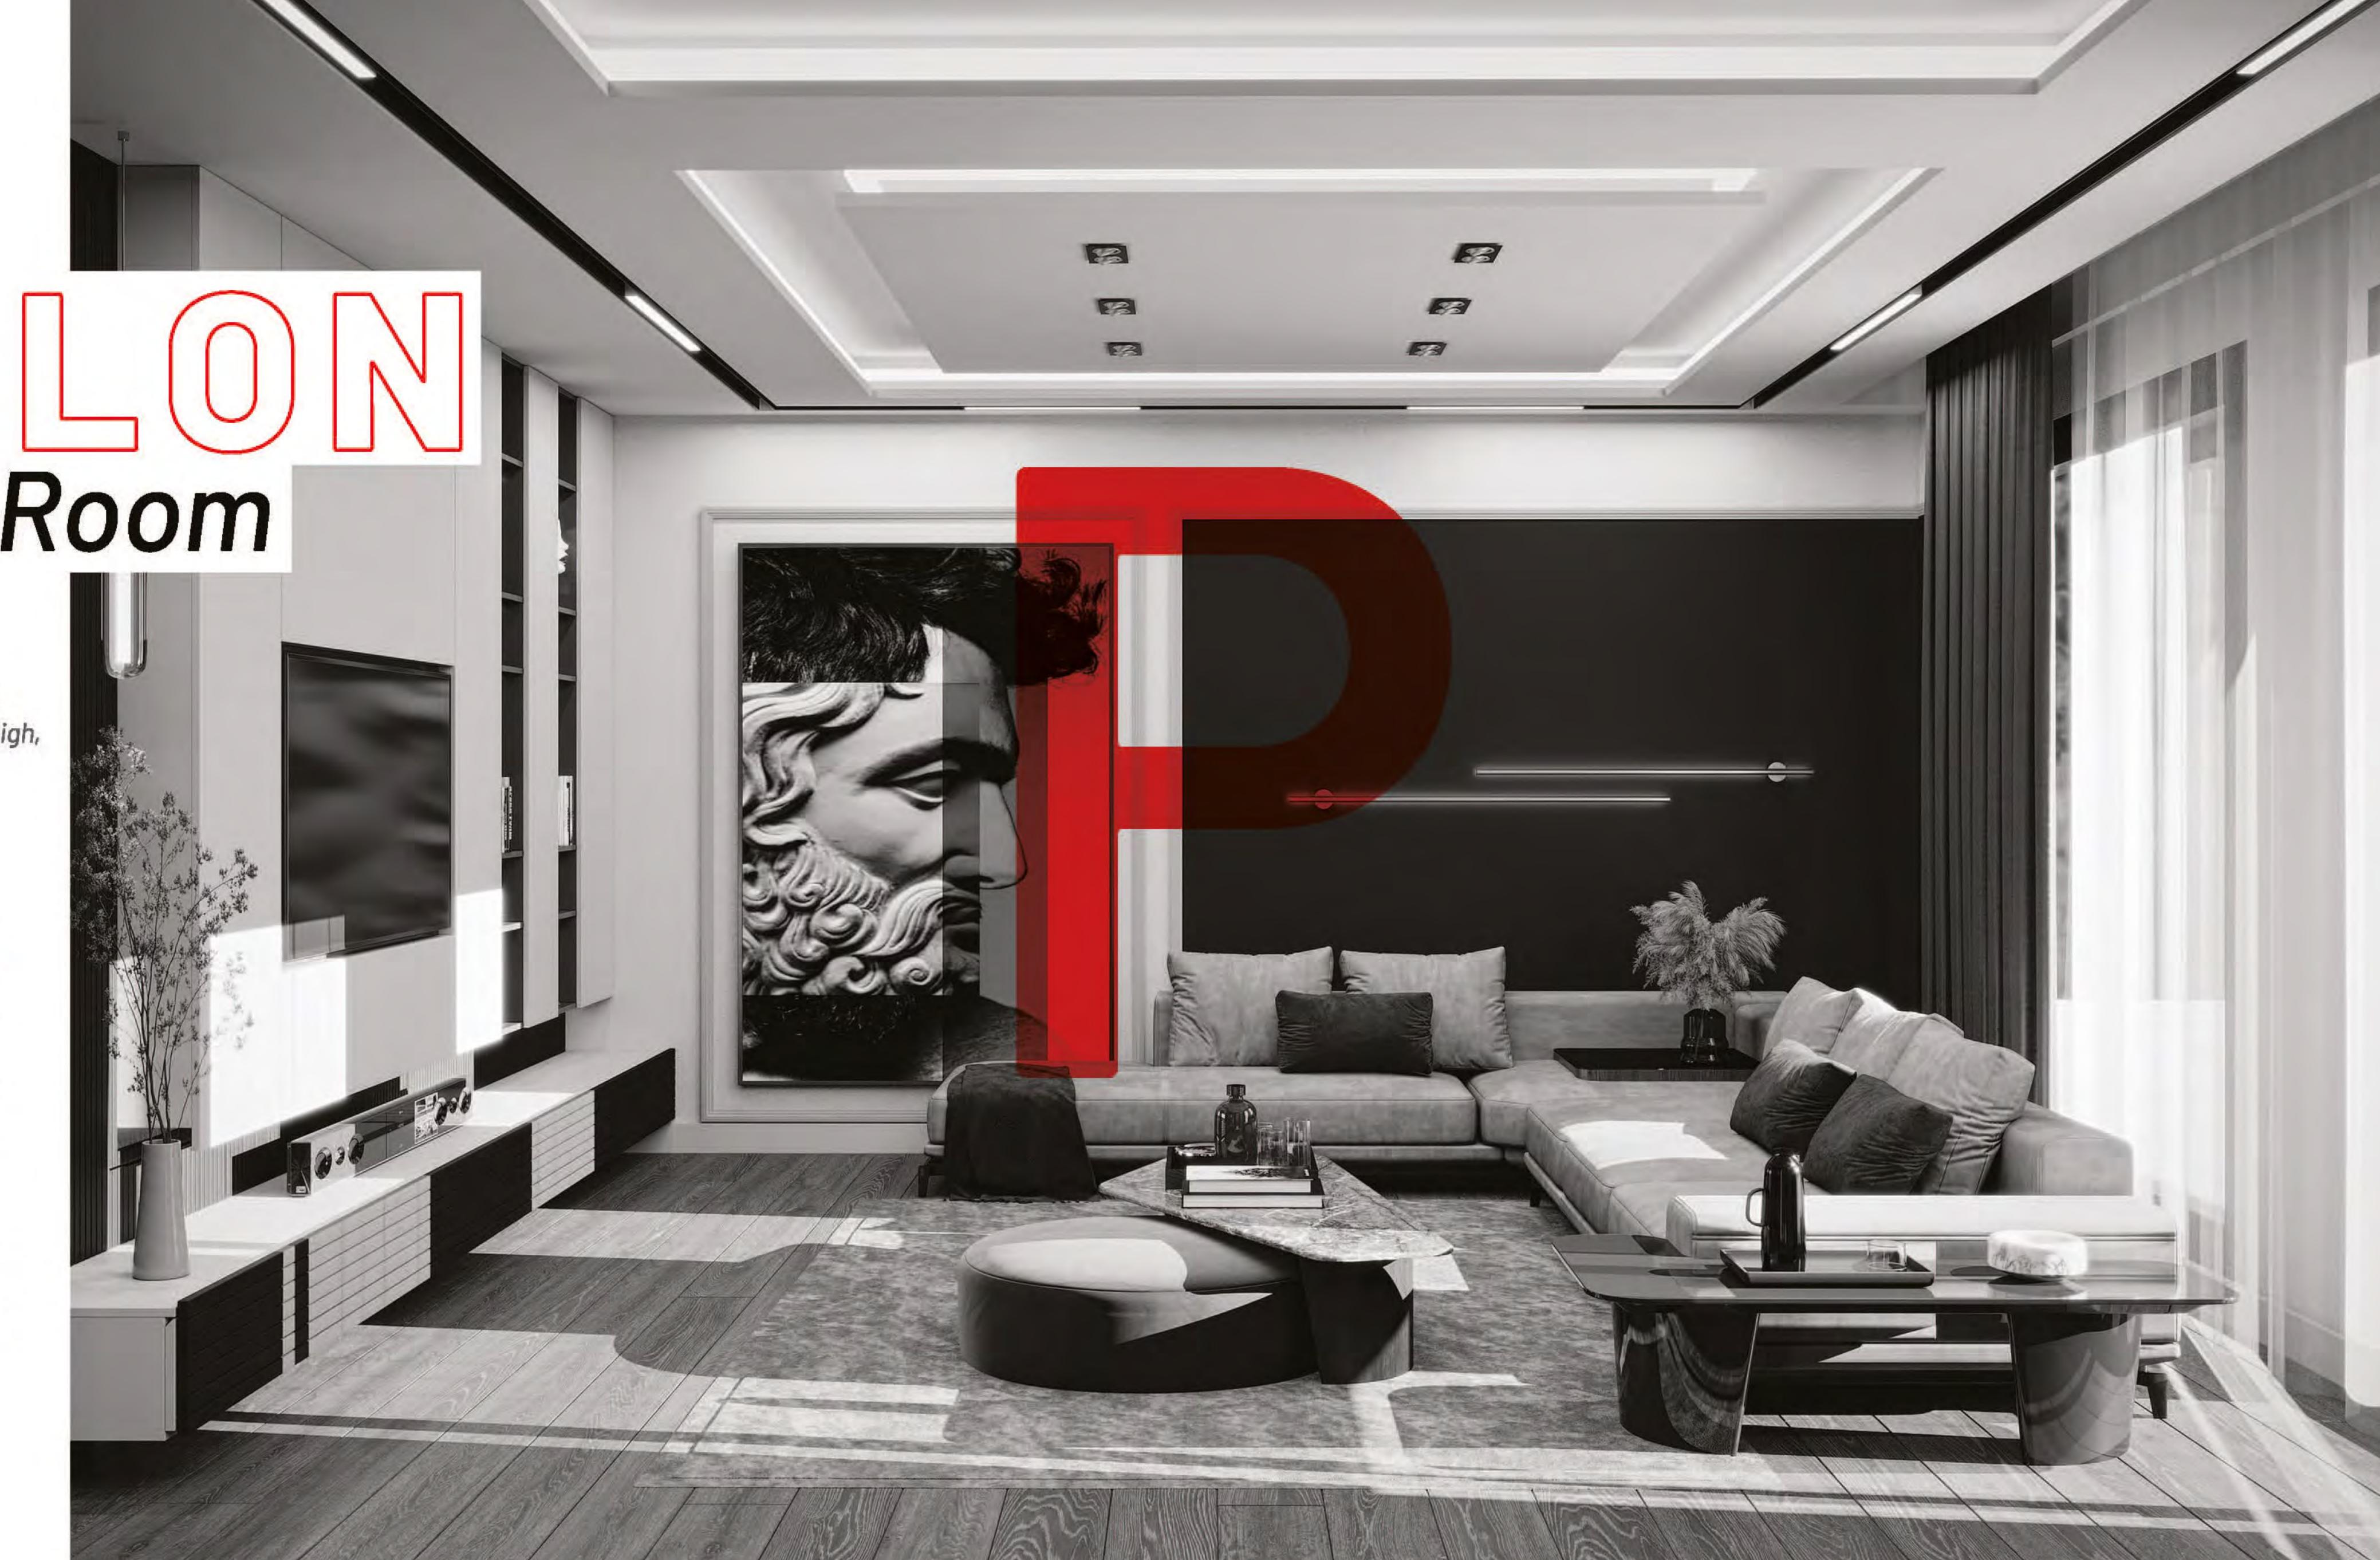

# Living Room

### Enerjinizi hep yüksek tutacak salon keyfi günün stresini alarak tüm yaşamınıza yansıyacak.

The pleasure of the living room, which will keep your energy high, will take the stress of the day and reflect on your whole life.

- Yerden Isıtma Sistemi / Floor Heating System
- VRF İklimlendirme Sistemi-Mitsubishi(Tüm Odalarda)

  VRF Air Conditioning System-Mitsubishi (In All Rooms)
- Kış Bahçesine Geçiş / Transfer to The Winter Garden
- Laminant Parke / Laminate Flooring
- Lake Boyalı TV Ünitesi ve Kitaplık

  Laked Painted TV Unit and Bookshelf
- Tavan Yüksekliğinde Kapılar / Ceiling Height Doors
- \_\_\_\_ Lake Boyalı Tüm İç Kapılar All Interior Doors With Lacque Painted

Kitchen

Dinamik ve ergonomik yapısı yemeklerin lezzetine yansıyacak.