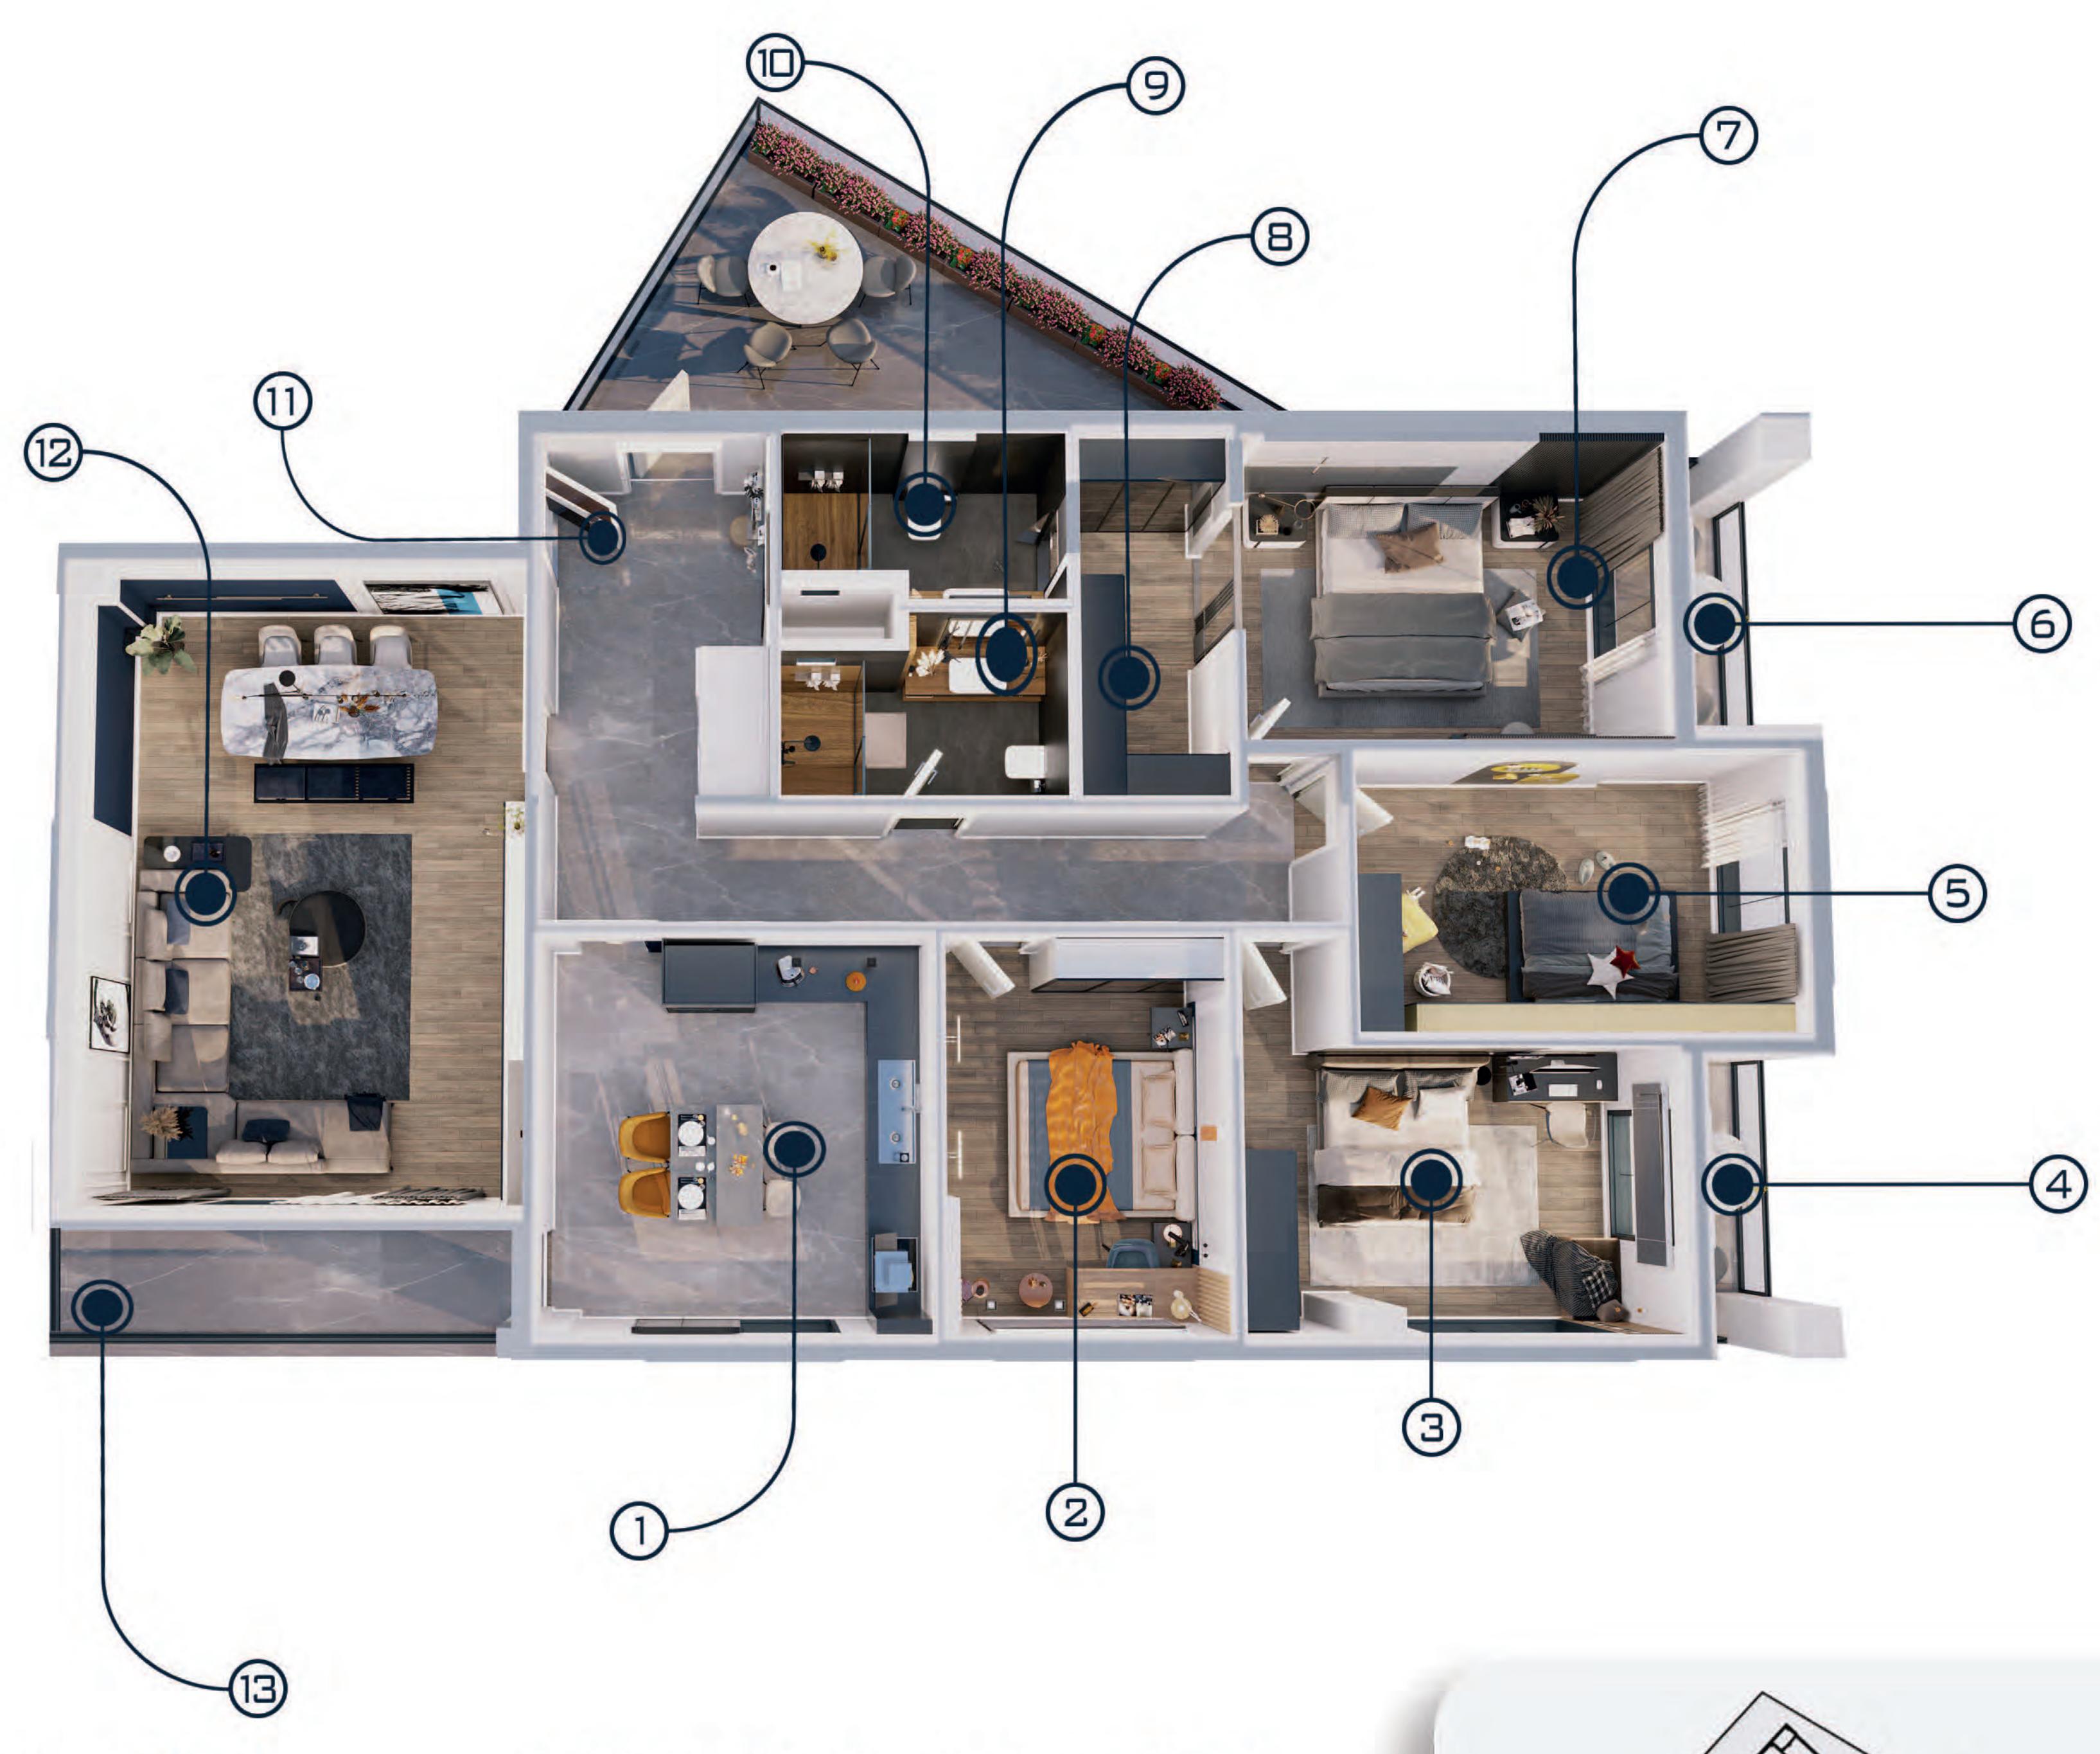

### 4+1 NORMAL DAİRE KAT PLANI

7-8-9-10-13-14-17 NOLU BAĞIMSIZ BÖLÜMLERE AİT KAT PLANI 4+1 NORMAL FLAT
FLOOR PLAN
Floor Plan of Independent
Sections Numbered 7-8-9-10-13-14-17

- Mutfak / Kitchen : 18.26m2
- Misafir Odası / Guest Room : 13.11m2
- Genç Odası / Young Room : 16.52m²
- Balkon / Balcony : 3.96m²
- Cocuk Odası / Children's Room : 14.94m²
- Balkon / Balcony : 4.36m²
- Yatak Odası / Bedroom: 16.63m²

- Giyinme Odası / Dressing Room: 6.56m2
- Genel Banyo / Bathroom : 5.54m²
- D Ebeveyn Banyo / Ensuite Bathroom: 5.82m2
- Balkon / Balcony: 15.84m2
- 12 Hol /Hall : 22.24m2
- Salon / Living Room: 32.82m2
- Balkon / Balcony : 18.41m2