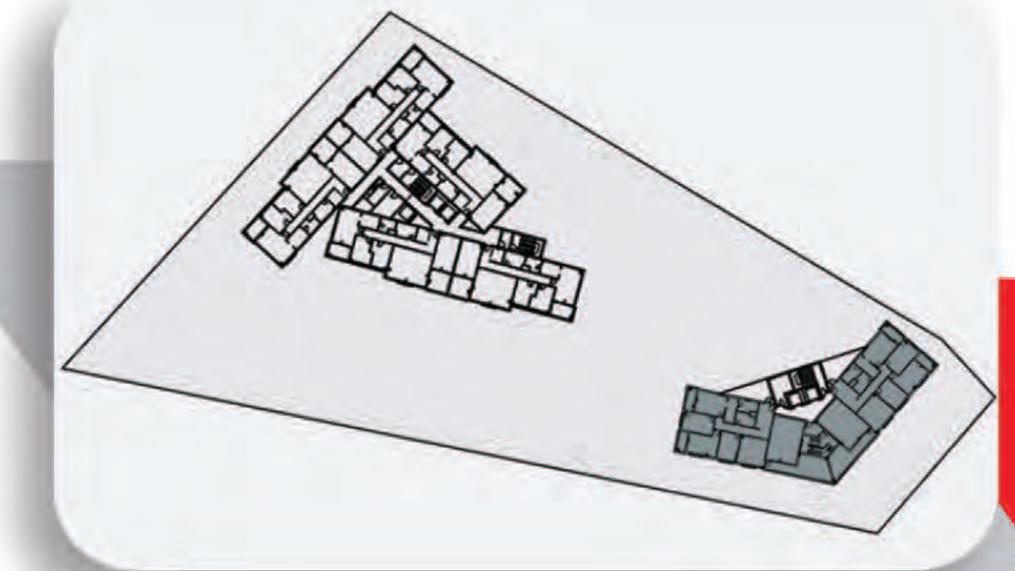

# BLOK

### BLOK KAT PLANLARI B BLOCK FLOOR PLANS

### 3+1 NORMAL DAIRE KAT PLANI B BLOCK 3+1 NORMAL FLAT FLOOR PLAN

FLOOR PLAN OF INDEPENDENT SECTIONS, NUMBERED 11-12-13-14-15-16-17-18-19-20-21-22-23-24-25-26 27-28-29-30-31-32-33-34-35-39-40-41-44-45 NOLU BAĞIMSIZ BÖLÜMLERE AİT KAT PLANI