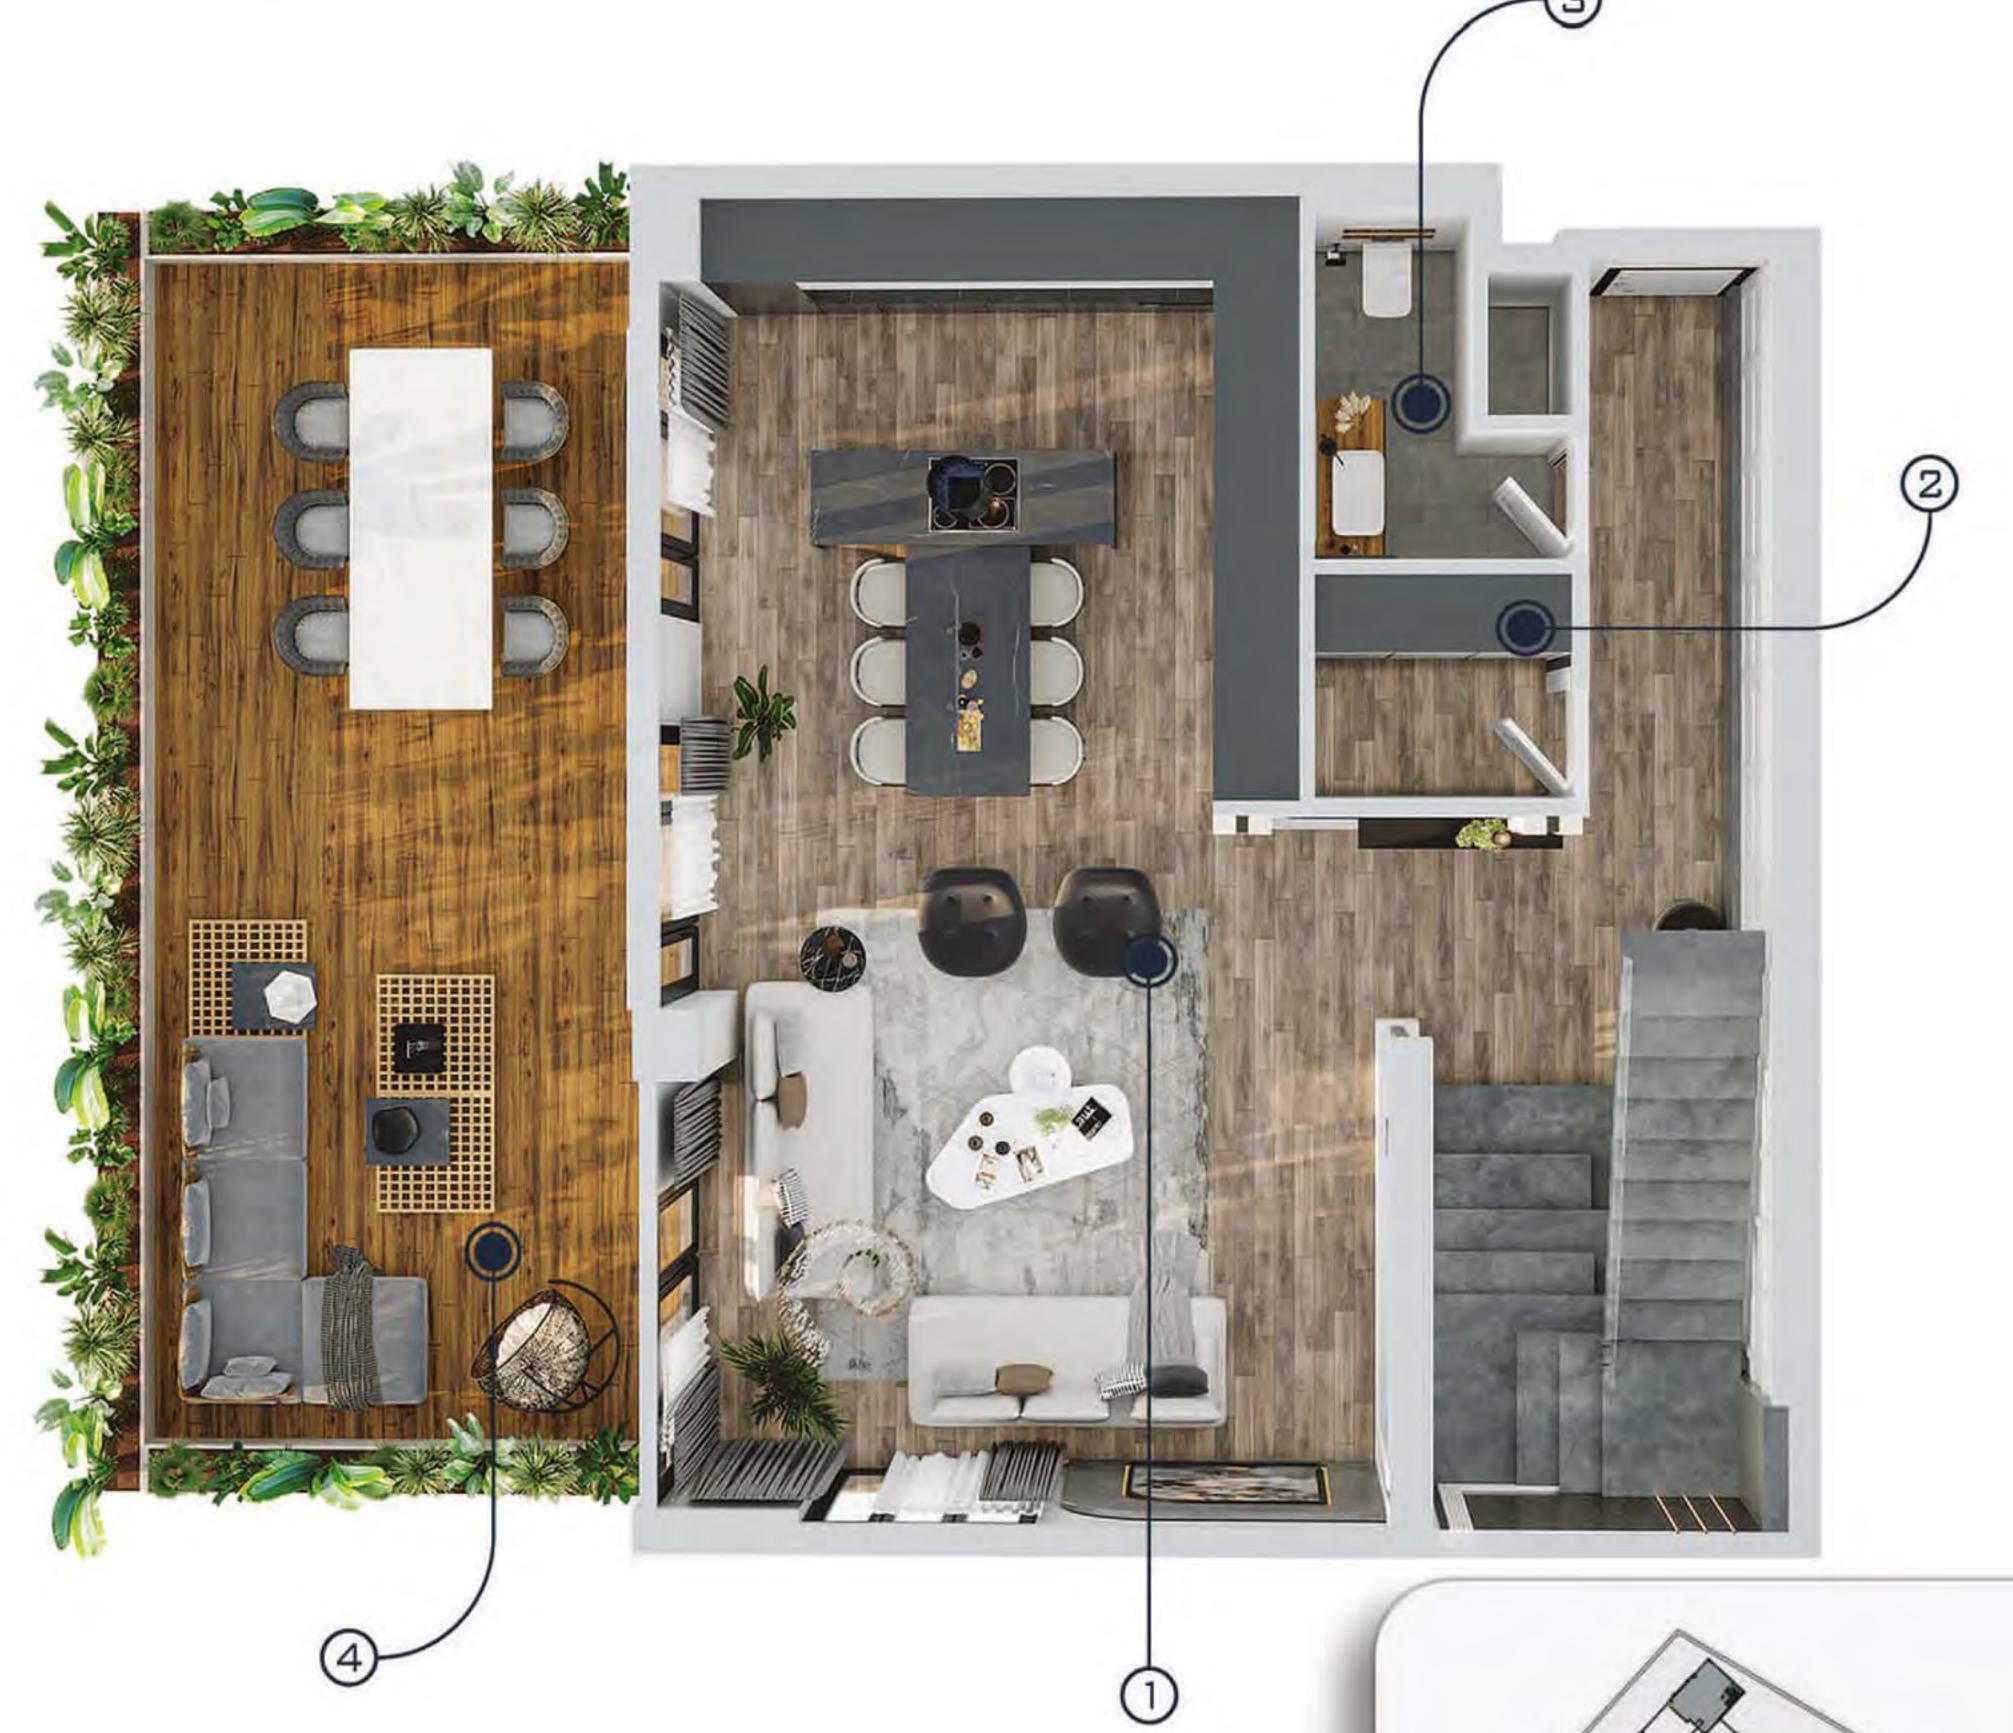

### 4+1 BAHÇELİ ÖZEL LOFT DUBLEKS DAIRE ALT KAT PLANI

4+1 PRIVATE LOFT WITH GARDEN DUPLEX FLAT LOWER FLOOR PLAN Lower Floor Plan of Independent Sections Numbered 1-4

1-4 NOLU BAĞIMSIZ BÖLÜMLERE AİT ALT KAT PLANI

- Salon / Living Room + Mutfak / Kitchen : 70.85m² (2) Misafir Odası / Guest Room : 10.86m²
- Genel Banyo / Bathroom: 5.80m²
- Misafir Banyosu/Guest Bathroom: 4.67m2

Teras / Terrace : 35.80m2

4+1 PRIVATE LOFT WITH GARDEN Upper Floor Plan of Independent Sections Numbered 1-4

ÜST KAT PLANI

To Yatak Odası / Bedroom : 16.86m2

→ Hol / Hall: 11.98m²