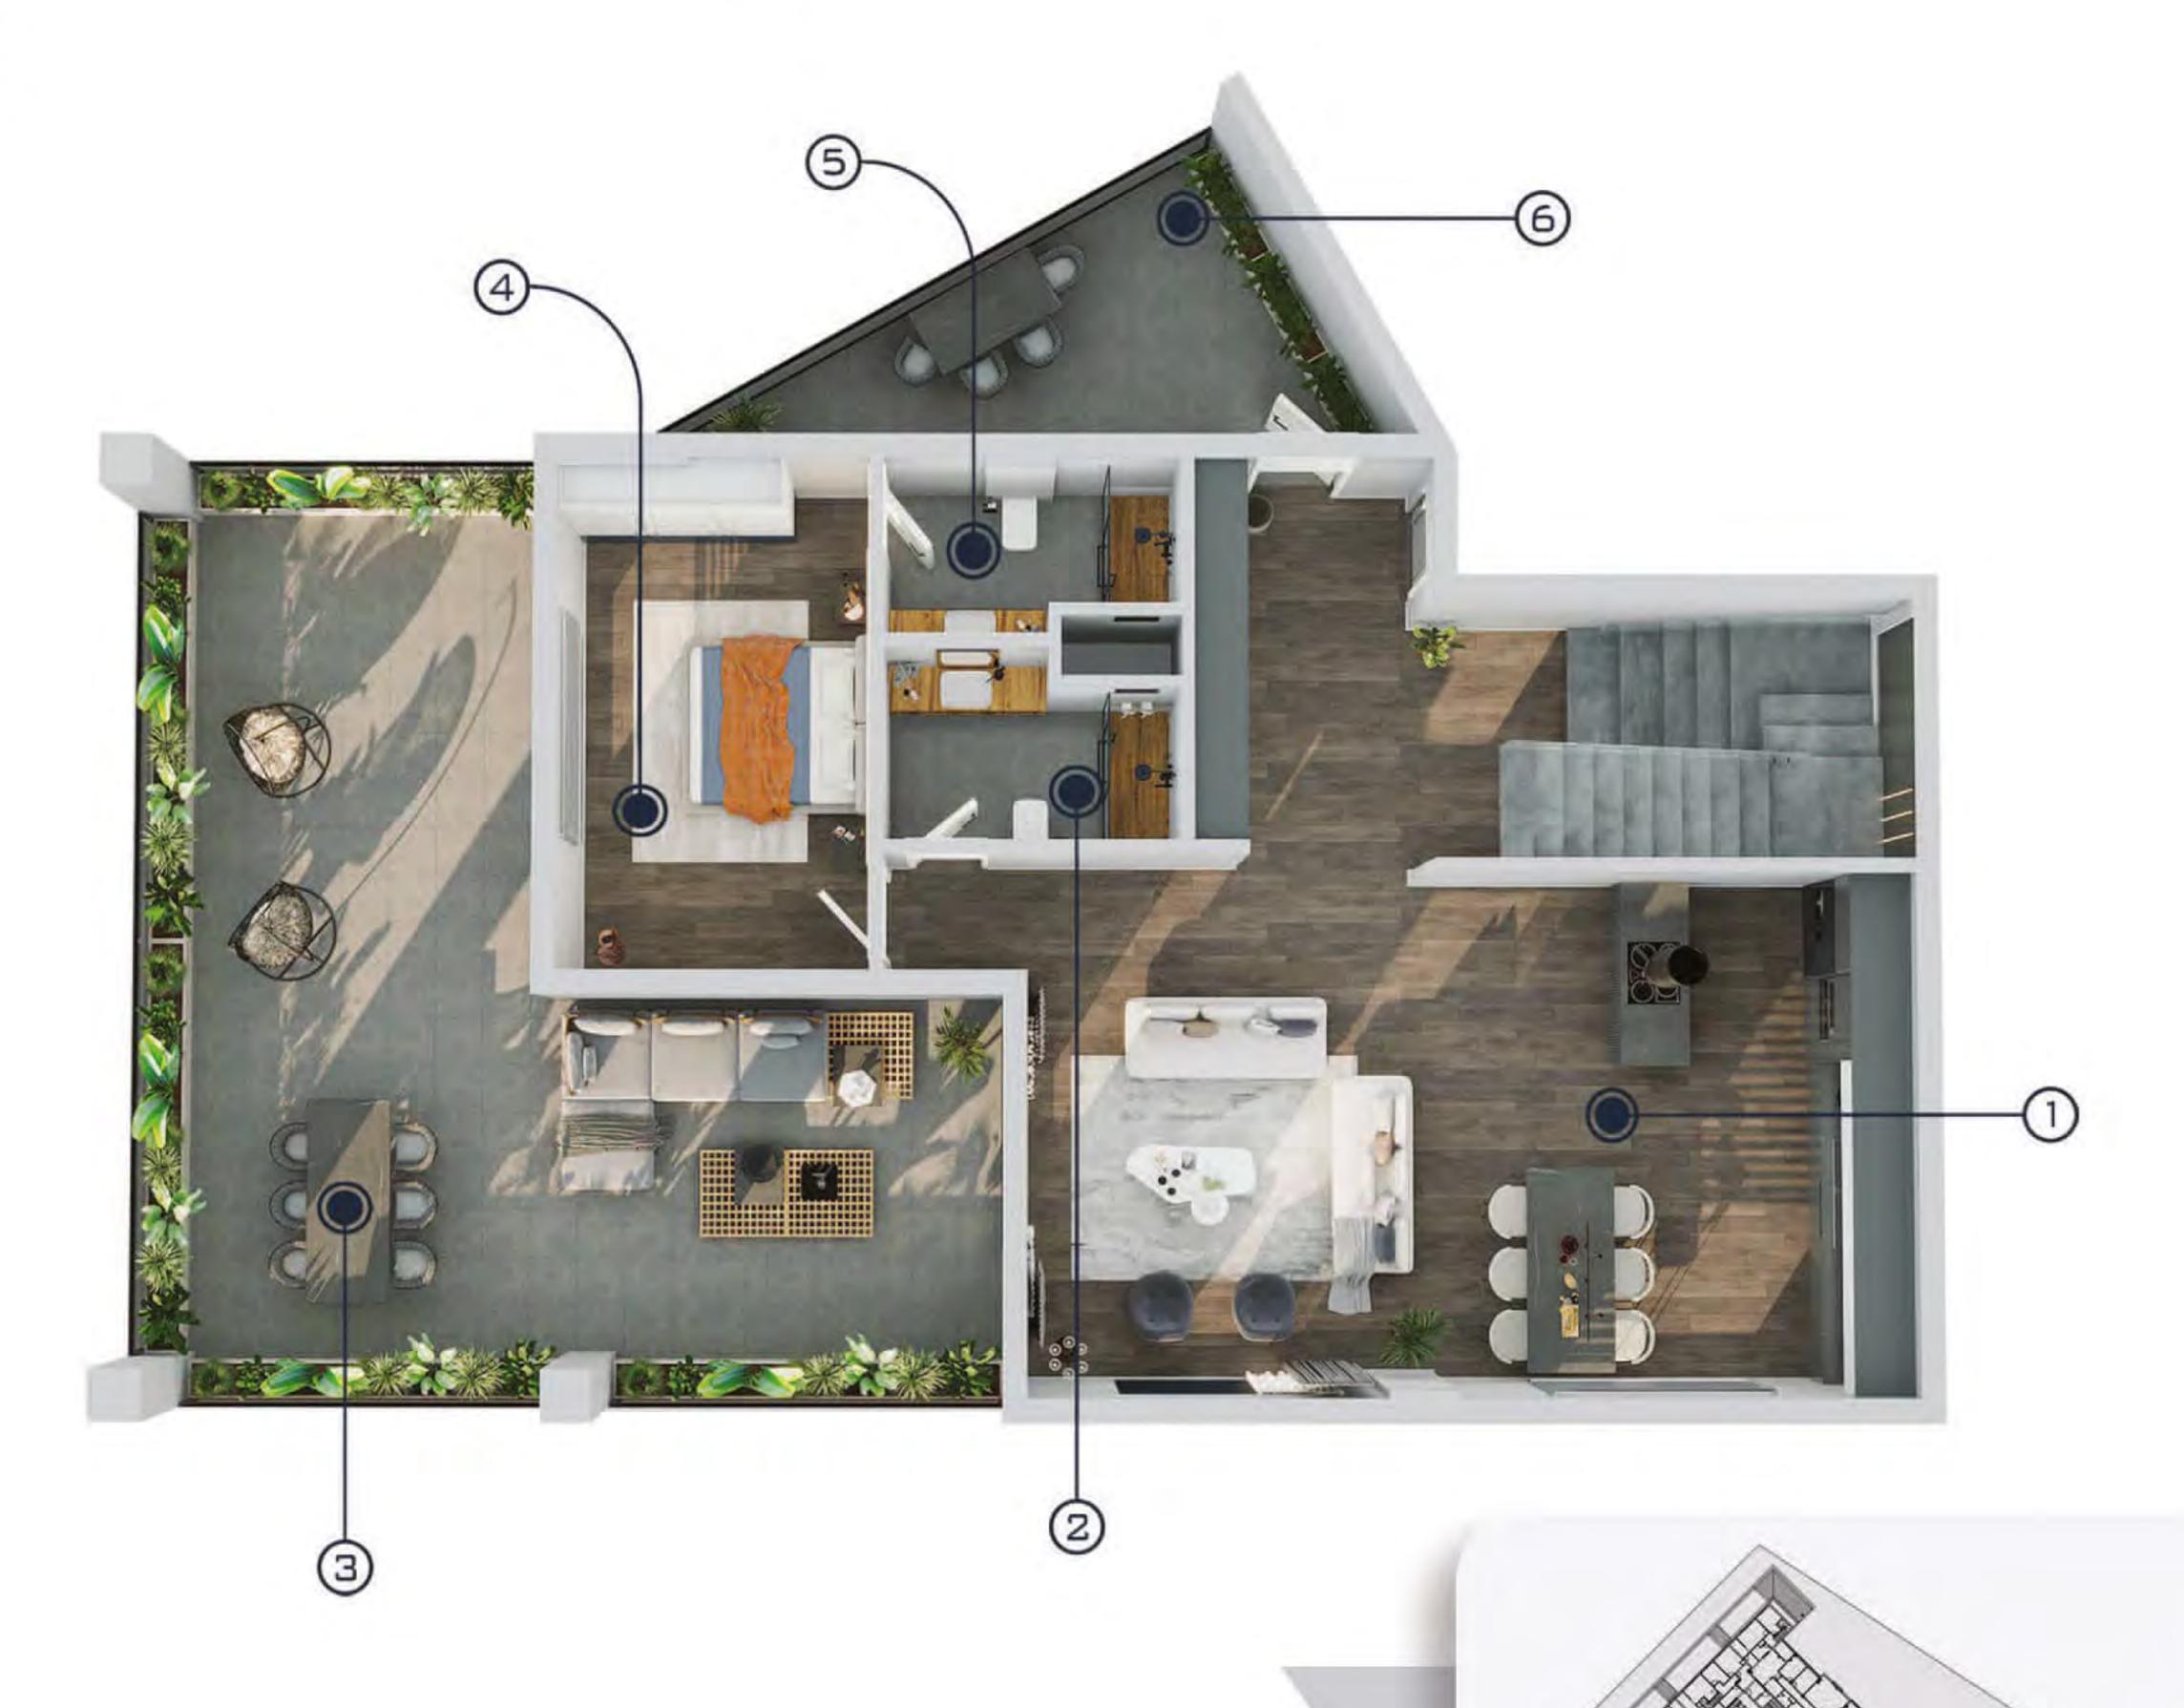

### 3+1 SEYİR TERASLI DUBLEKS DAIRE ALT KAT PLANI

16-18 NOLU BAĞIMSIZ BÖLÜMLERE AİT ALT KAT PLANI

3+1 VIEW TERRACE DUPLEX FLAT LOWER FLOOR PLAN Lower Floor Plan of Independent Sections Numbered 16-18

- 📵 Salon / Living Room + Mutfak / Kitchen : 75.62m² 🙆 Misafir Odası / Guest Room : 17.76m²
- Genel WC / General WC : 5.43m²
- Misafir Banyosu / Guest Bathroom: 5.71m2
- Teras / Terrace: 60.65m<sup>2</sup>
- Balkon / Balcony : 15.84m²

16-18 NOLU BAĞIMSIZ BÖLÜMLERE AİT ÜST KAT PLANI

3+1 VIEW TERRACE DUPLEX FLAT UPPER FLOOR PLAN Upper Floor Plan of Independent Sections Numbered 16-18

- Yatak Odası / Bedroom : 14.23m²
- Giyinme Odası / Dressing Room : 5.95m²
- Debeveyn Banyo / Ensuite Bathroom: 5.82m2
- Balkon / Balcony : 15.84m²
- Genç Odası / Young Room : 14.35m²
- Hol /Hall : 17.72m²
- Çamaşır Odası / Laundry Room : 5.42m²
- 2 Loft /Loft : 26.57m²
- Genel Banyo / Bathroom: 5.54m²
- Teras / Terrace : 12.38m²