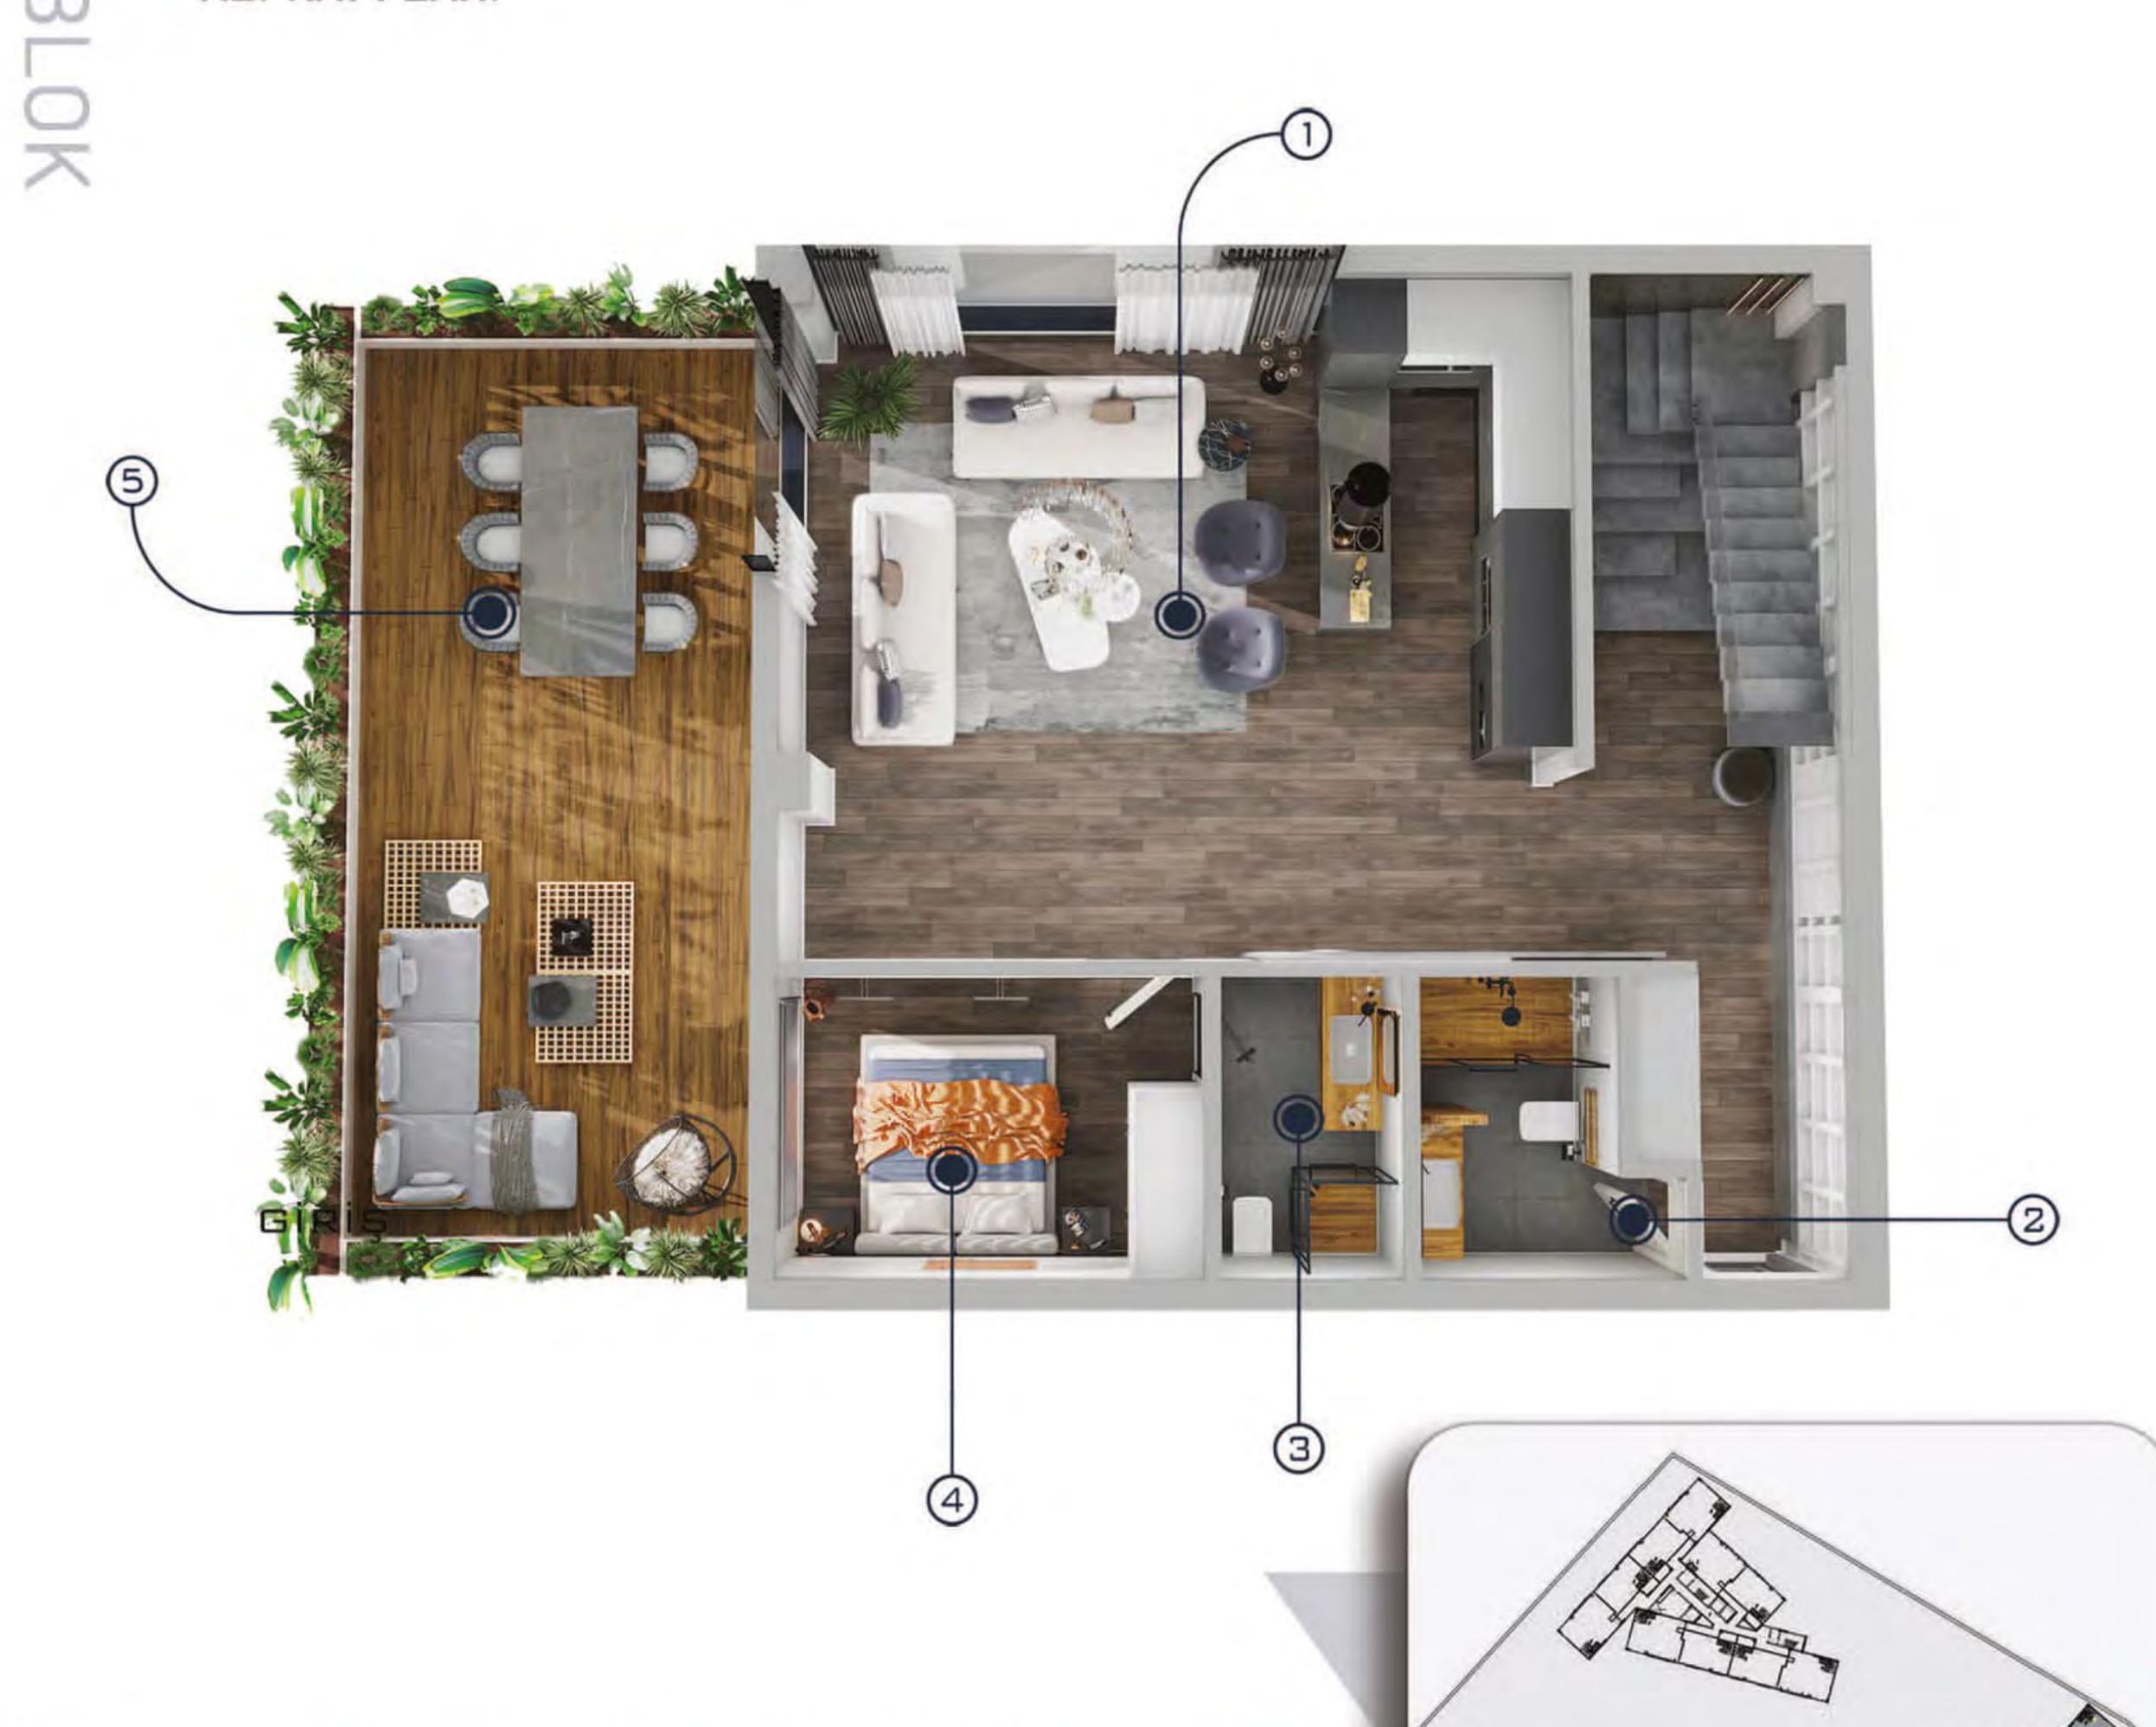

### 4+1 BAHÇELİ ÖZEL LOFT DUBLEKS DAIRE ALT KAT PLANI

4+1 PRIVATE LOFT WITH GARDEN DUPLEX FLAT LOWER FLOOR PLAN Lower Floor Plan of Independent Sections Numbered 1-4

1-4 NOLU BAĞIMSIZ BÖLÜMLERE AİT ALT KAT PLANI

- Salon / Living Room + Mutfak / Kitchen : 70.85m² (2) Misafir Odası / Guest Room : 10.86m²
- Genel Banyo / Bathroom: 5.80m²
- Misafir Banyosu/Guest Bathroom: 4.67m2

Teras / Terrace : 35.80m2

4+1 PRIVATE LOFT WITH GARDEN Upper Floor Plan of Independent Sections Numbered 1-4

ÜST KAT PLANI

To Yatak Odası / Bedroom : 16.86m2

→ Hol / Hall: 11.98m²