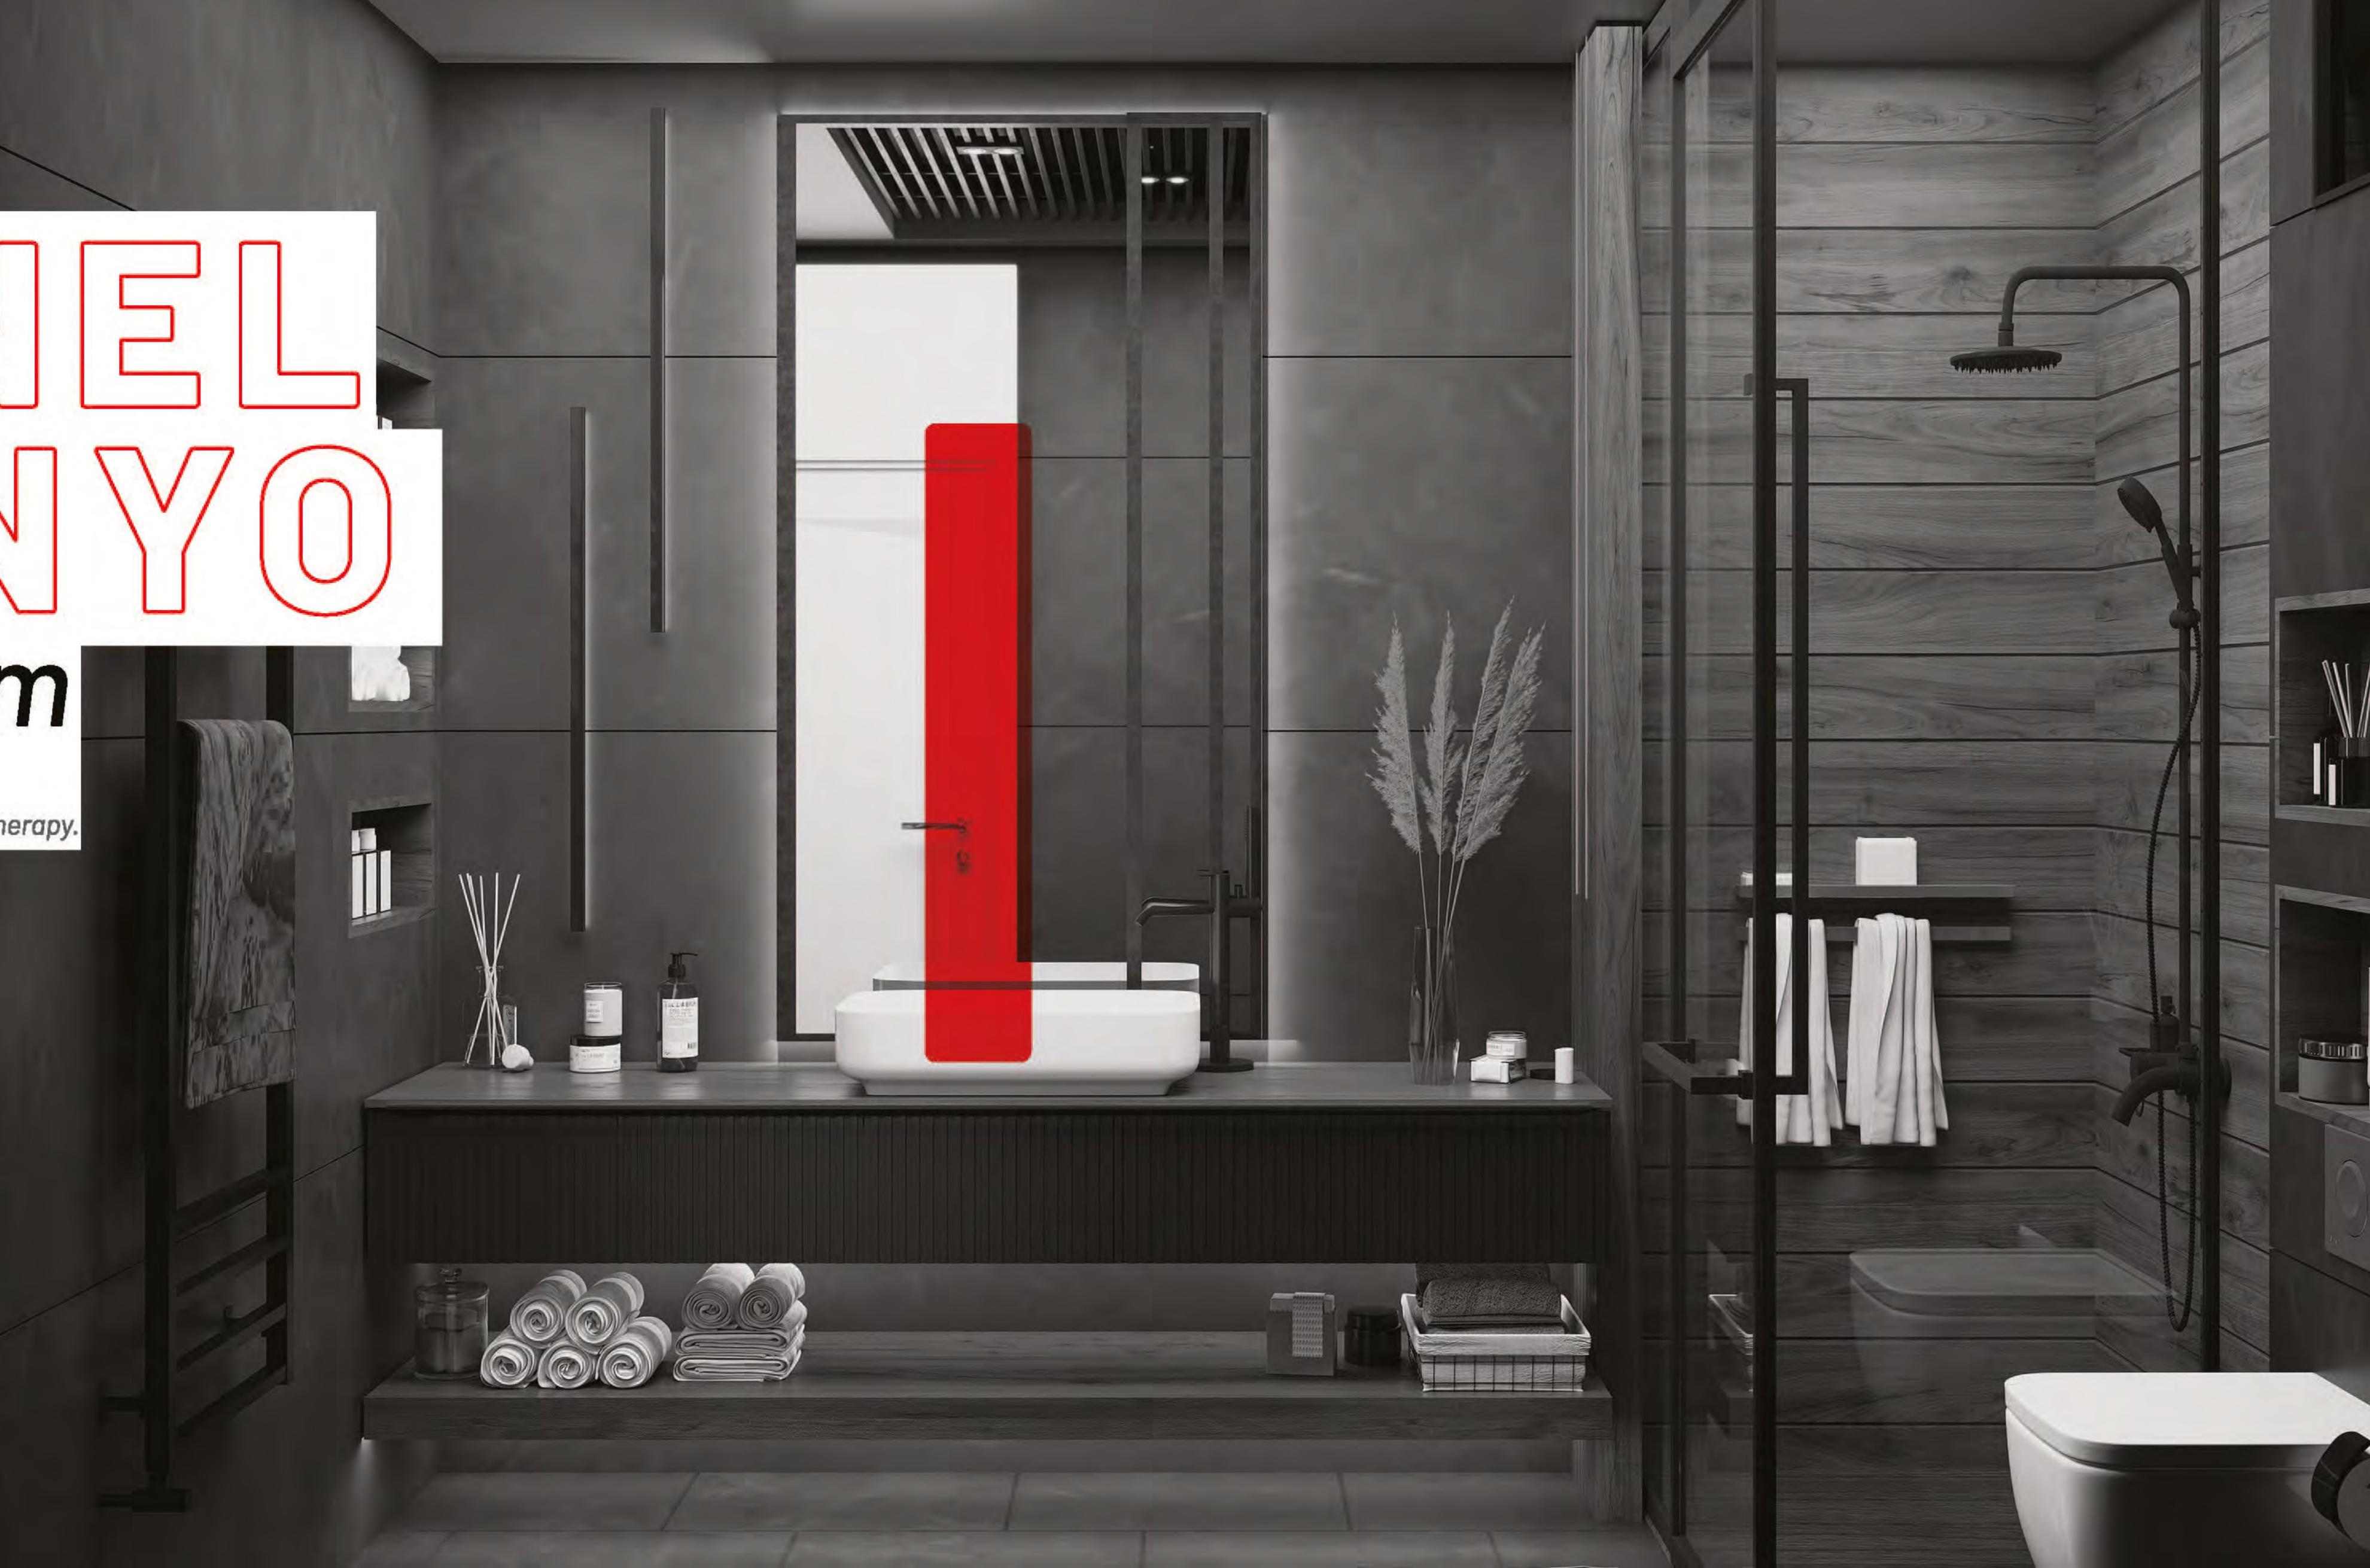

# GENEL BANYO Bathroom

### Duş keyfini terapiye dönüştürecek yapıda.

It's in a structure that will transform the pleasure of the shower into therapy.

- Hansgrohe Markalı Bataryalar Hansgrohe Branded Batteries
- Vitra Markalı Lavabo ve Takımı
  Vitra Branded Sink and Set
- Kale Boyalı Mobilya / Kale Painted Furniture
- Cupboard For Washing Machine
- Kale Marka Seramikler / Kale Brand Ceramics
- Niş Alanları / Nich Areas
- Duş Kabini / Shower Cabin
- Buffle Asma Tavan / Buffle Suspended Ceiling