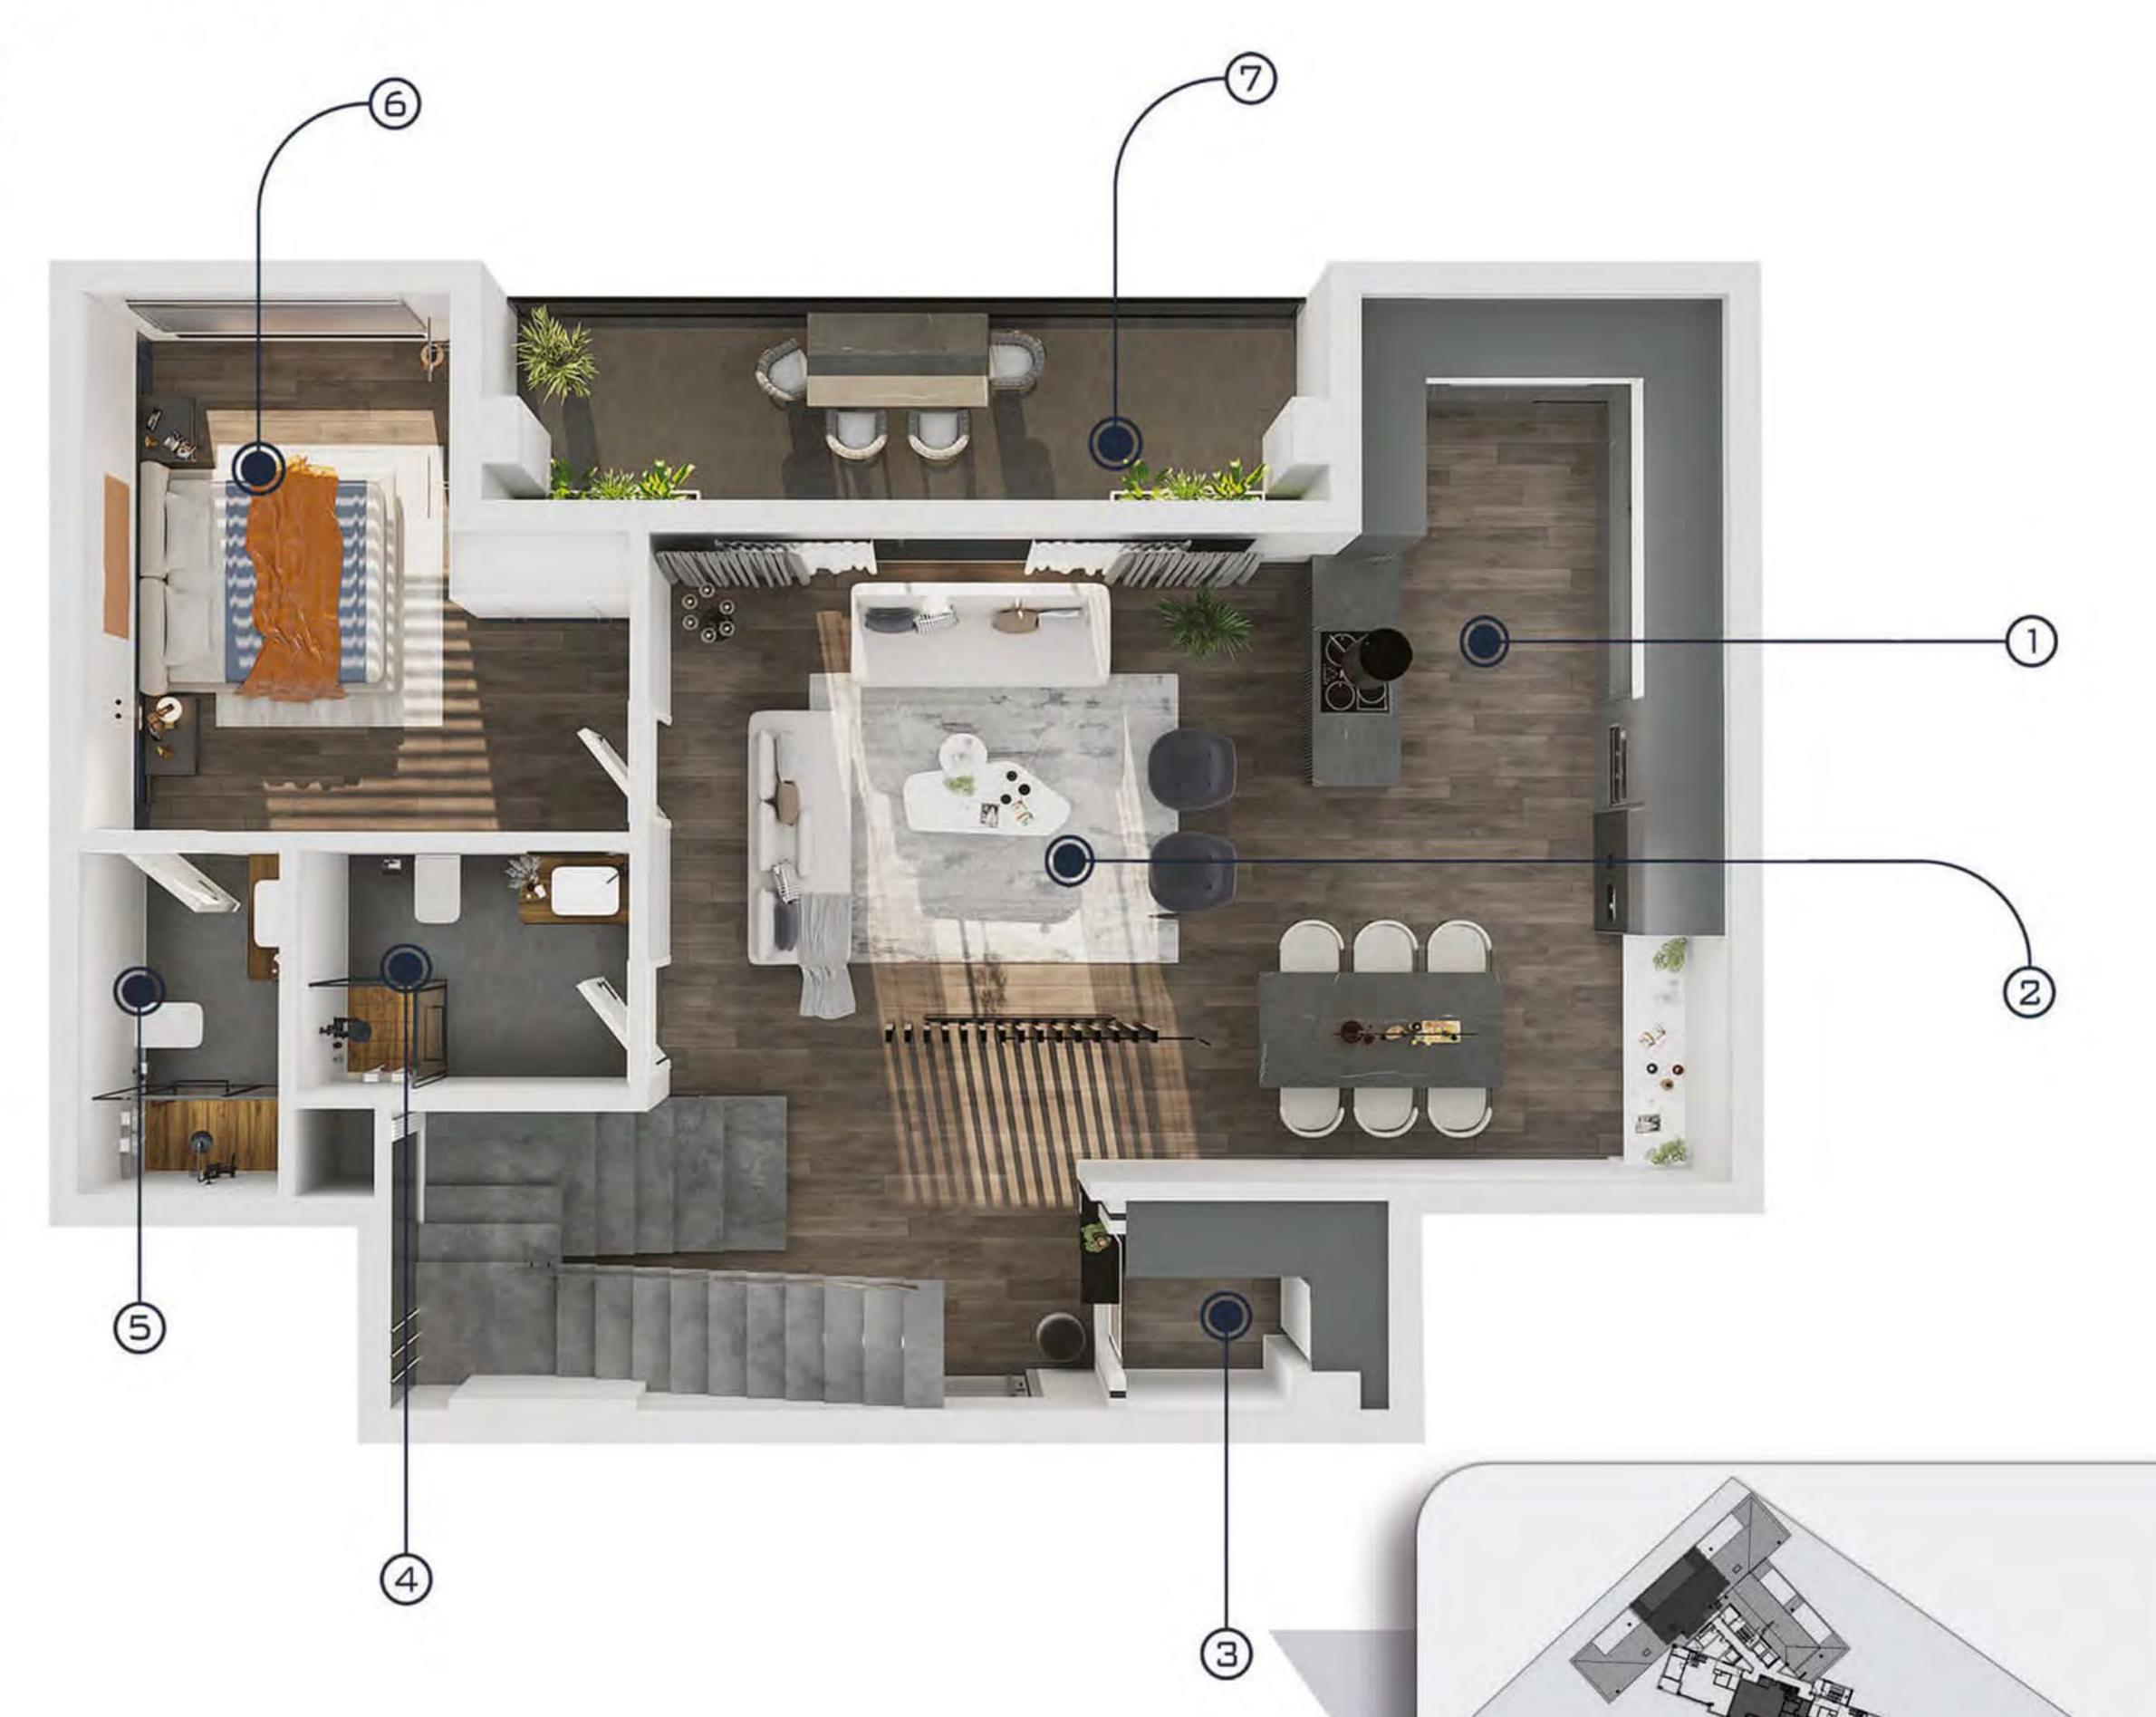

### 3+1 BAHÇELİ ÖZEL LOFT DUBLEKS DAIRE ALT KAT PLANI

3+1 PRIVATE LOFT WITH GARDEN
DUPLEX FLAT LOWER FLOOR PLAN
Ground Floor Plan of Independent
Sections Numbered 1-4-6-7-10

1-4-6-7-10 NOLU BAĞIMSIZ BÖLÜMLERE AİT ZEMİN KAT PLANI

- Salon / Living Room + Mutfak / Kitchen : 65.68m2
- Portmanto / Coat Rock: 3.12m2

- Genel WC / General WC: 3.71m2
- Teras / Terrace : 38.00m2

### 3+1 BAHÇELİ ÖZEL LOFT DUBLEKS DAİRE ÜST KAT PLANI

1-4-6-7-10 NOLU BAĞIMSIZ BÖLÜMLERE AİT ÜST KAT PLANI

3+1 PRIVATE LOFT WITH GARDEN Upper Floor Plan of Independent Sections Numbered 1-4-6-7-10

- Yatak Odası / Bedroom : 15.51m²
- Çocuk Odası / Children's Room : 10.41m²
- Loft /Loft: 7.87m<sup>2</sup>
- Genç Odası / Young Room : 10.71m²

Çamaşır Odası / Laundry Room : 2.85m²

- 1 Hol /Hall: 13.26m<sup>2</sup>
- Giyinme Odası / Dressing Room : 3.94m²
- Genel Banyo / Bathroom : 8.15m²
- Bebeveyn Banyo / Ensuite Bathroom: 4.42m2