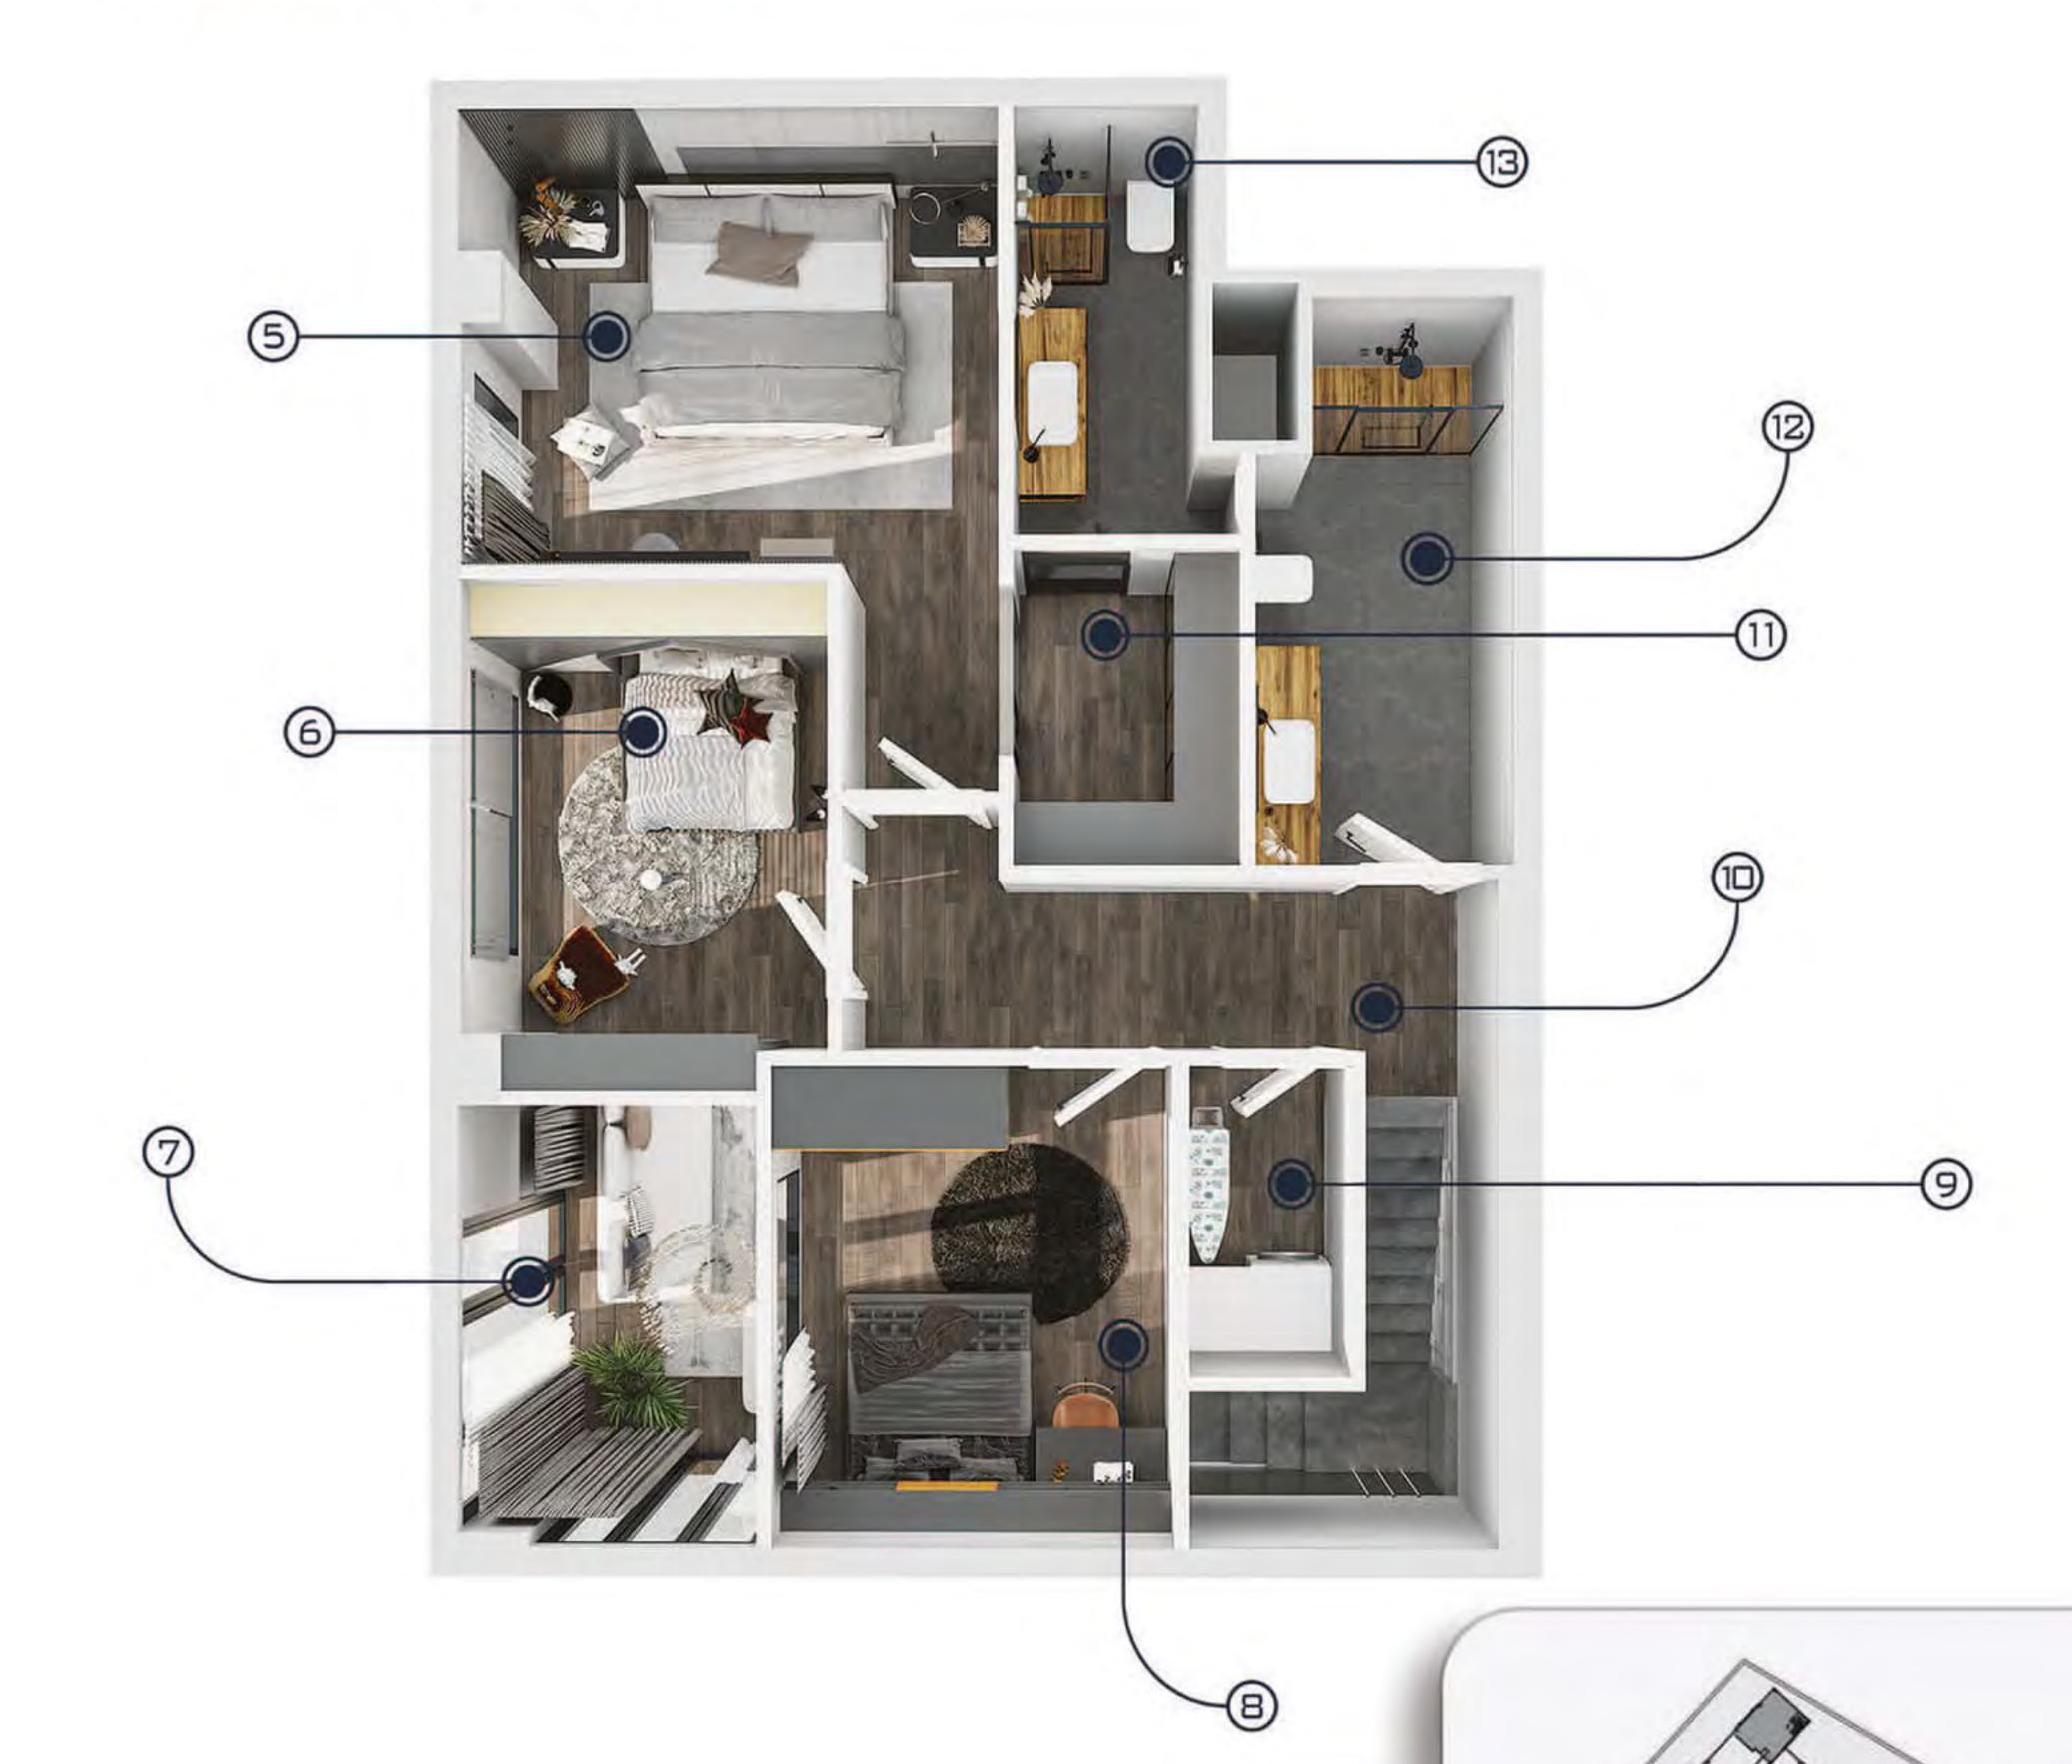

### 4+1 NORMAL DAİRE KAT PLANI

7-8-9-10-13-14-17 NOLU BAĞIMSIZ BÖLÜMLERE AİT KAT PLANI 4+1 NORMAL FLAT
FLOOR PLAN
Floor Plan of Independent
Sections Numbered 7-8-9-10-13-14-17

- Mutfak / Kitchen : 18.26m2
- Misafir Odası / Guest Room : 13.11m2
- Genç Odası / Young Room : 16.52m²
- Balkon / Balcony : 3.96m²
- Cocuk Odası / Children's Room : 14.94m²
- Balkon / Balcony : 4.36m²
- Yatak Odası / Bedroom: 16.63m²

- Giyinme Odası / Dressing Room: 6.56m2
- Genel Banyo / Bathroom : 5.54m²
- D Ebeveyn Banyo / Ensuite Bathroom: 5.82m2
- Balkon / Balcony: 15.84m2
- 12 Hol /Hall : 22.24m2
- Salon / Living Room: 32.82m2
- Balkon / Balcony : 18.41m2