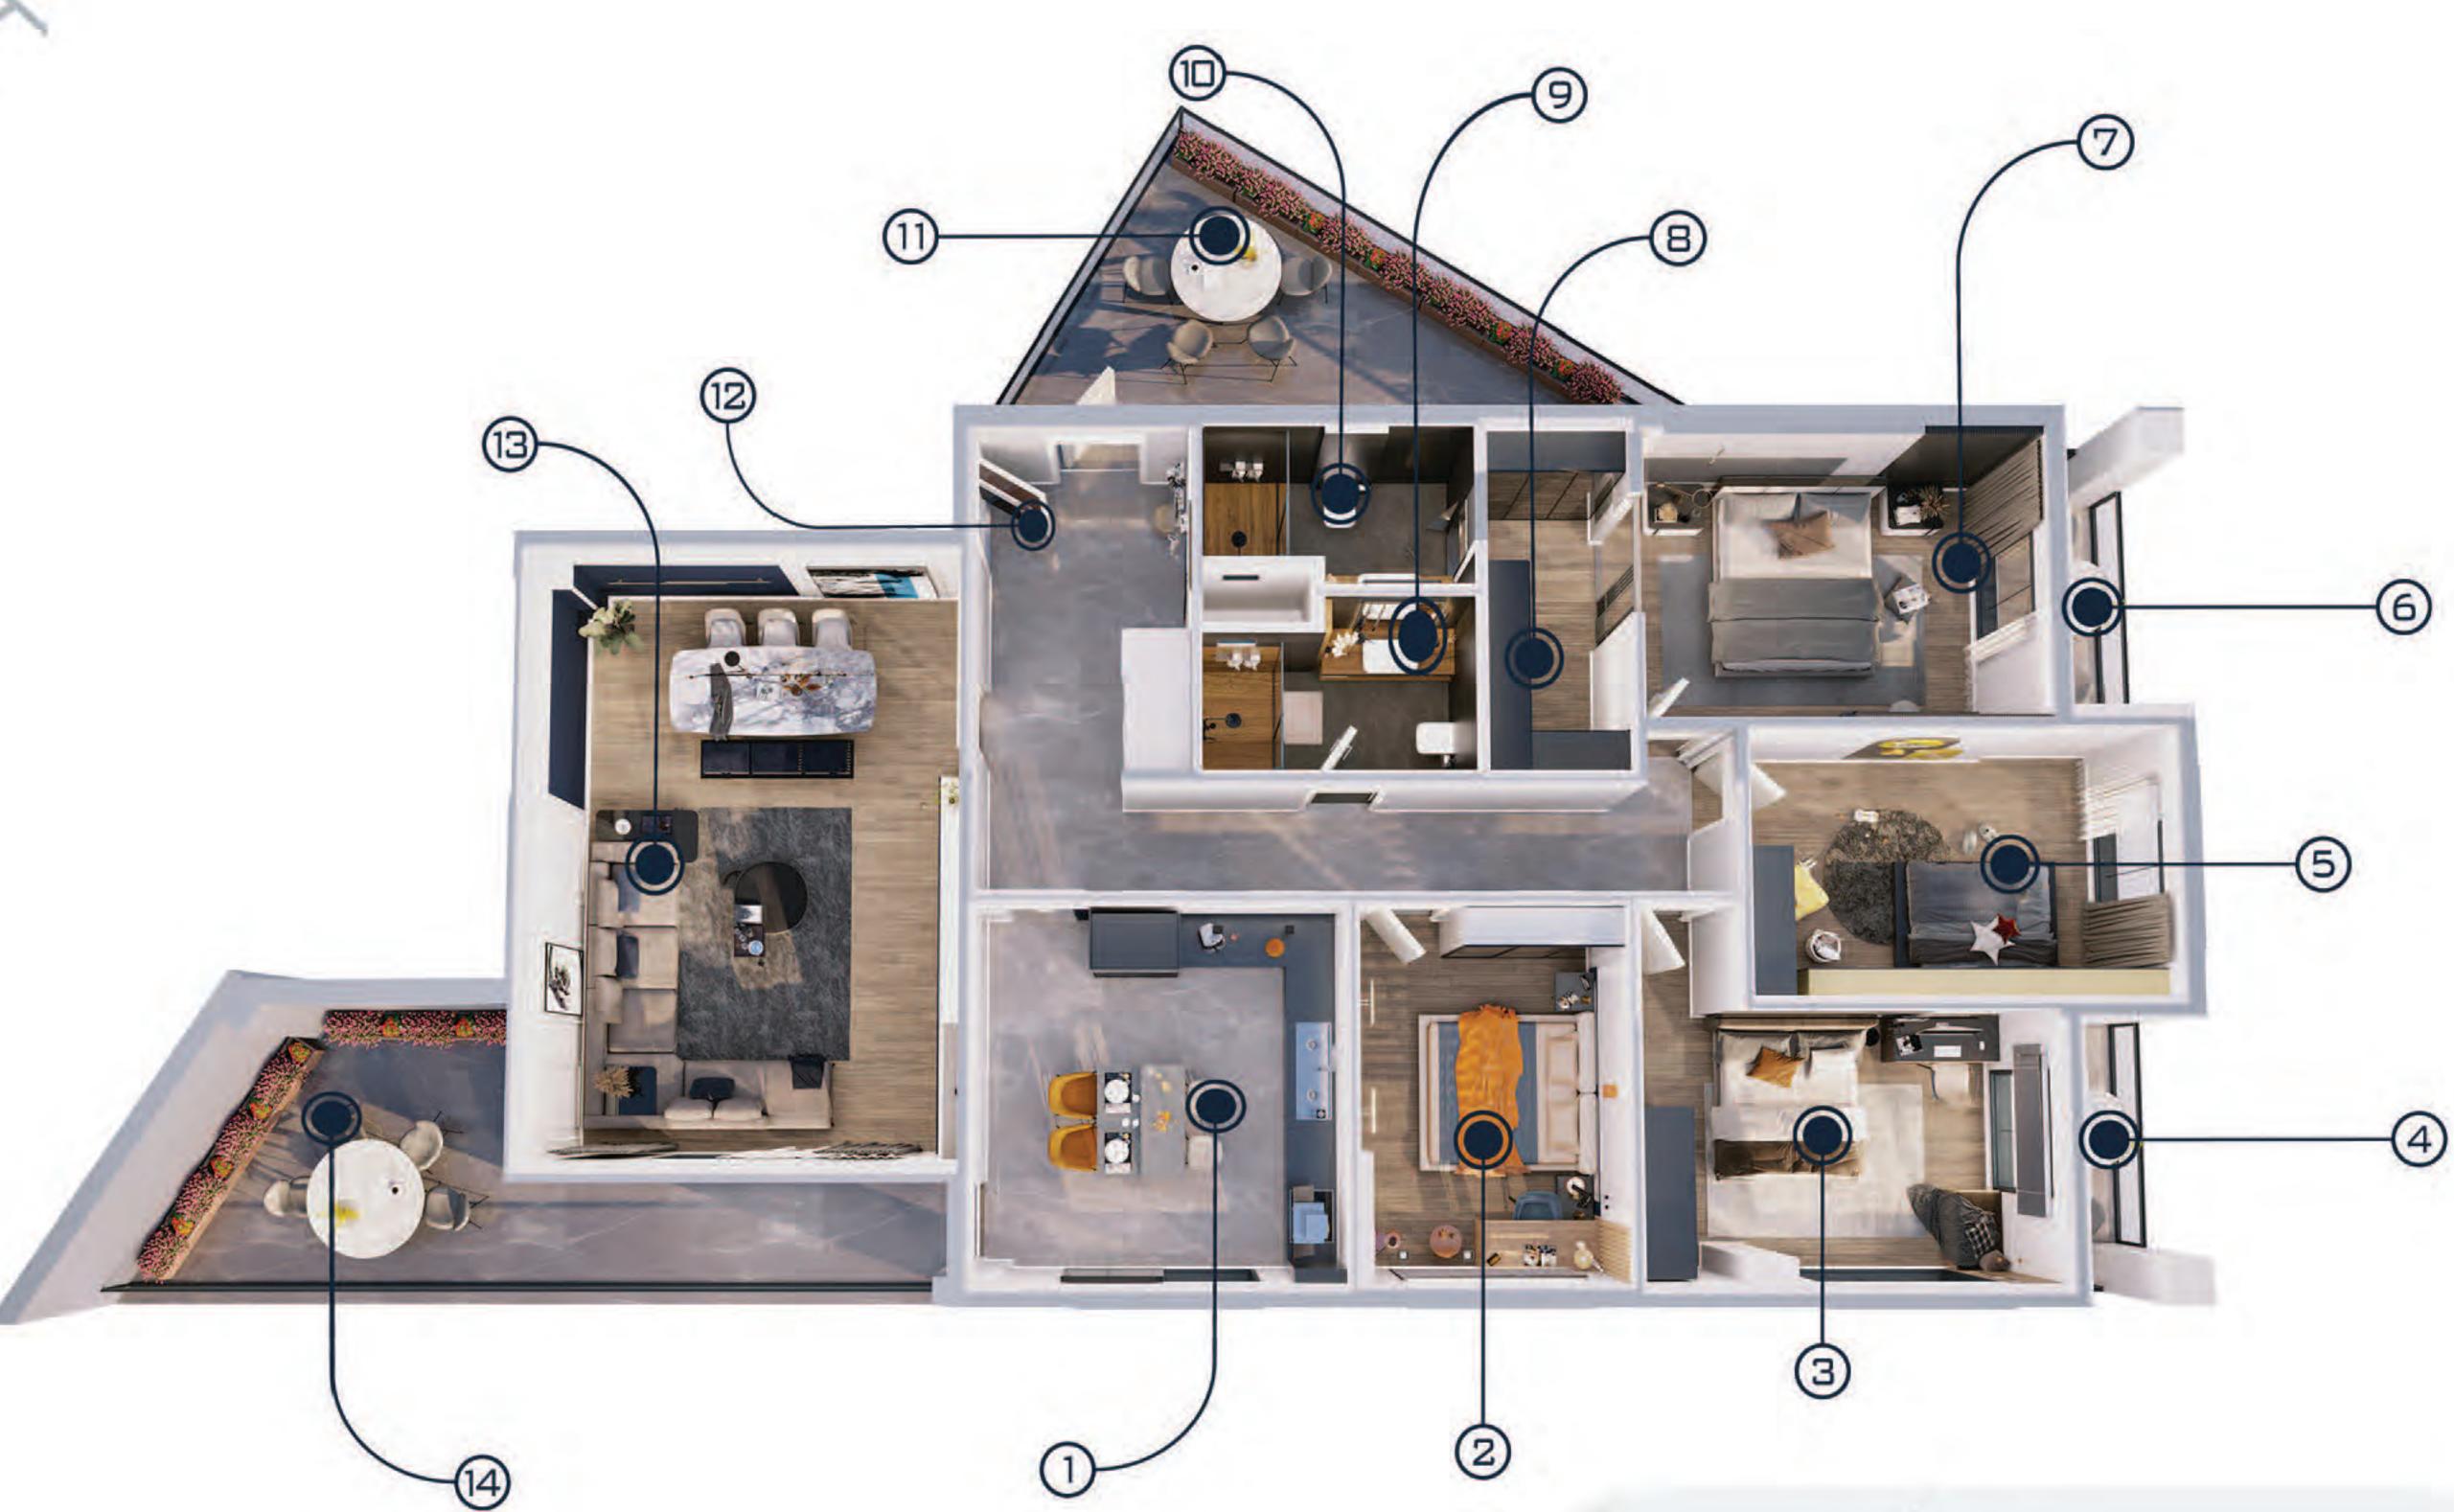

### 4+1 NORMAL DAİRE KAT PLANI

7-8-9-10-13-14-17 NOLU BAĞIMSIZ BÖLÜMLERE AİT KAT PLANI 4+1 NORMAL FLAT
FLOOR PLAN
Floor Plan of Independent
Sections Numbered 7-8-9-10-13-14-17

- Mutfak / Kitchen : 18.26m2
- Misafir Odası / Guest Room : 13.11m2
- Genç Odası / Young Room : 16.52m²
- Balkon / Balcony : 3.96m²
- Cocuk Odası / Children's Room : 14.94m²
- Balkon / Balcony : 4.36m²
- Yatak Odası / Bedroom: 16.63m²

- Giyinme Odası / Dressing Room: 6.56m2
- Genel Banyo / Bathroom : 5.54m²
- D Ebeveyn Banyo / Ensuite Bathroom: 5.82m2
- Balkon / Balcony: 15.84m2
- 12 Hol /Hall : 22.24m2
- Salon / Living Room: 32.82m2
- Balkon / Balcony : 18.41m2