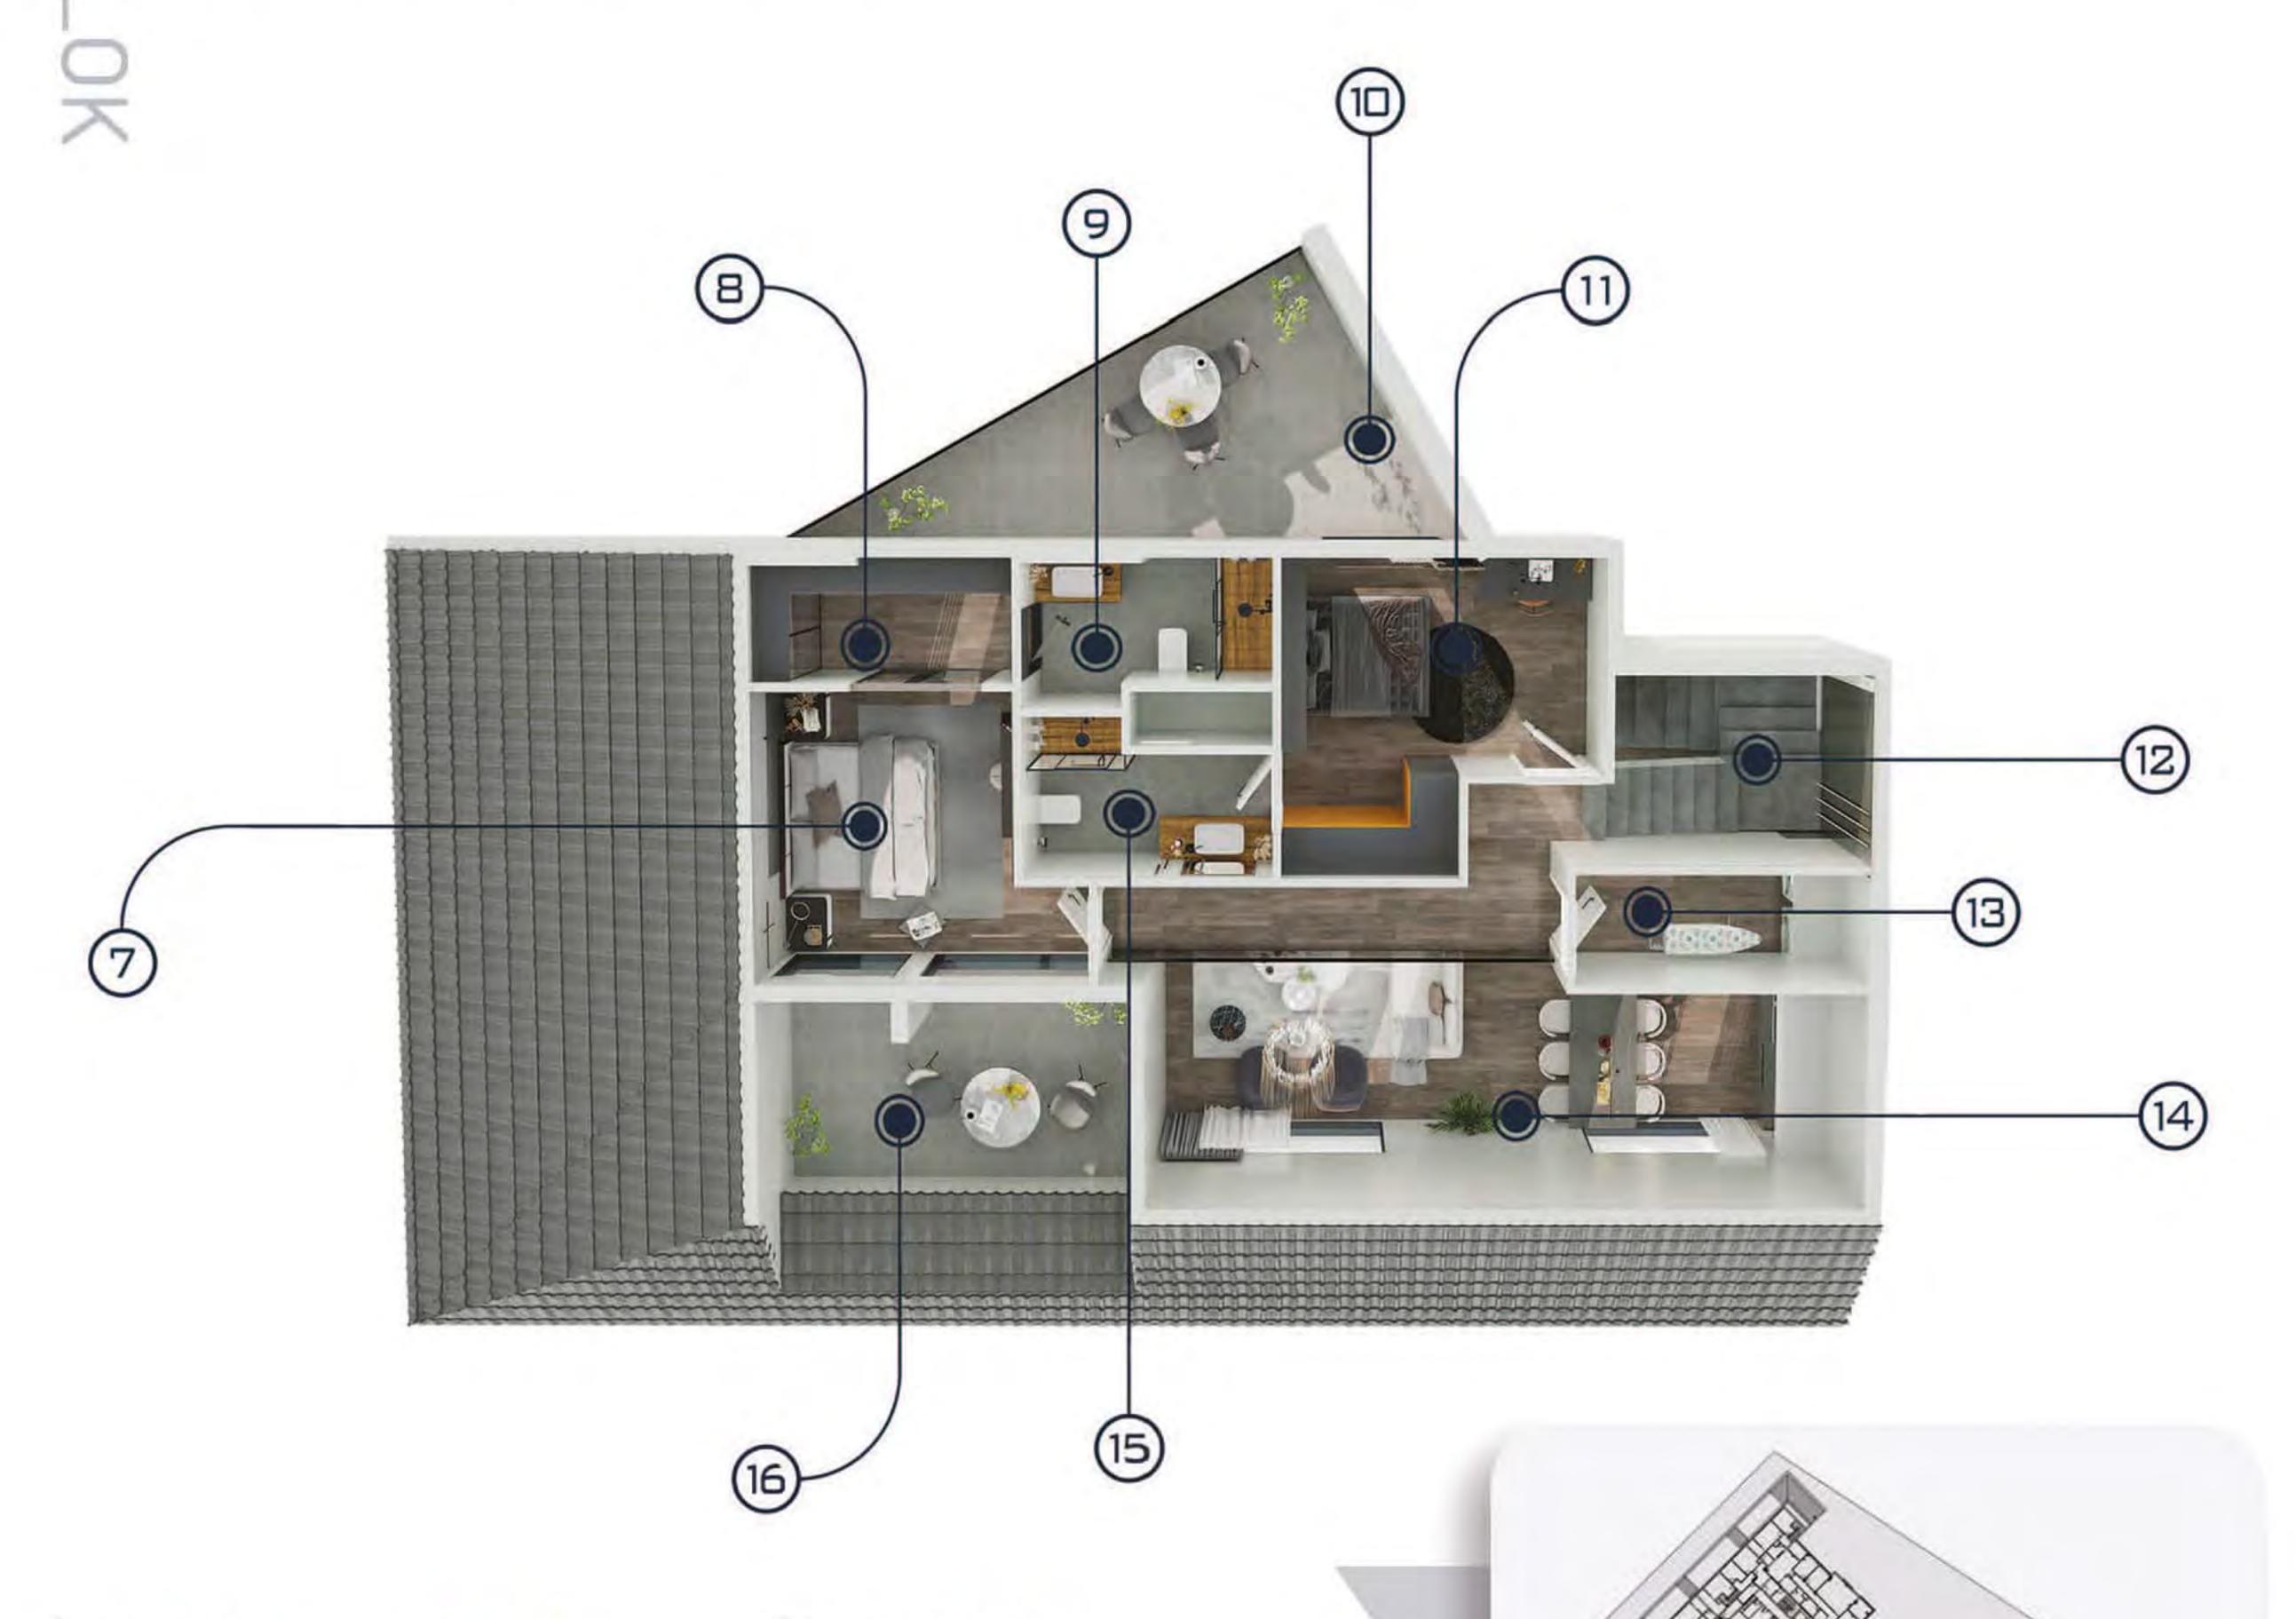

- Salon / Living Room + Mutfak / Kitchen : 70.85m² (2) Misafir Odası / Guest Room : 10.86m²
- Genel Banyo / Bathroom: 5.80m²
- Misafir Banyosu/Guest Bathroom: 4.67m2

Teras / Terrace : 35.80m2

4+1 PRIVATE LOFT WITH GARDEN Upper Floor Plan of Independent Sections Numbered 1-4

ÜST KAT PLANI

To Yatak Odası / Bedroom : 16.86m2

→ Hol / Hall: 11.98m²