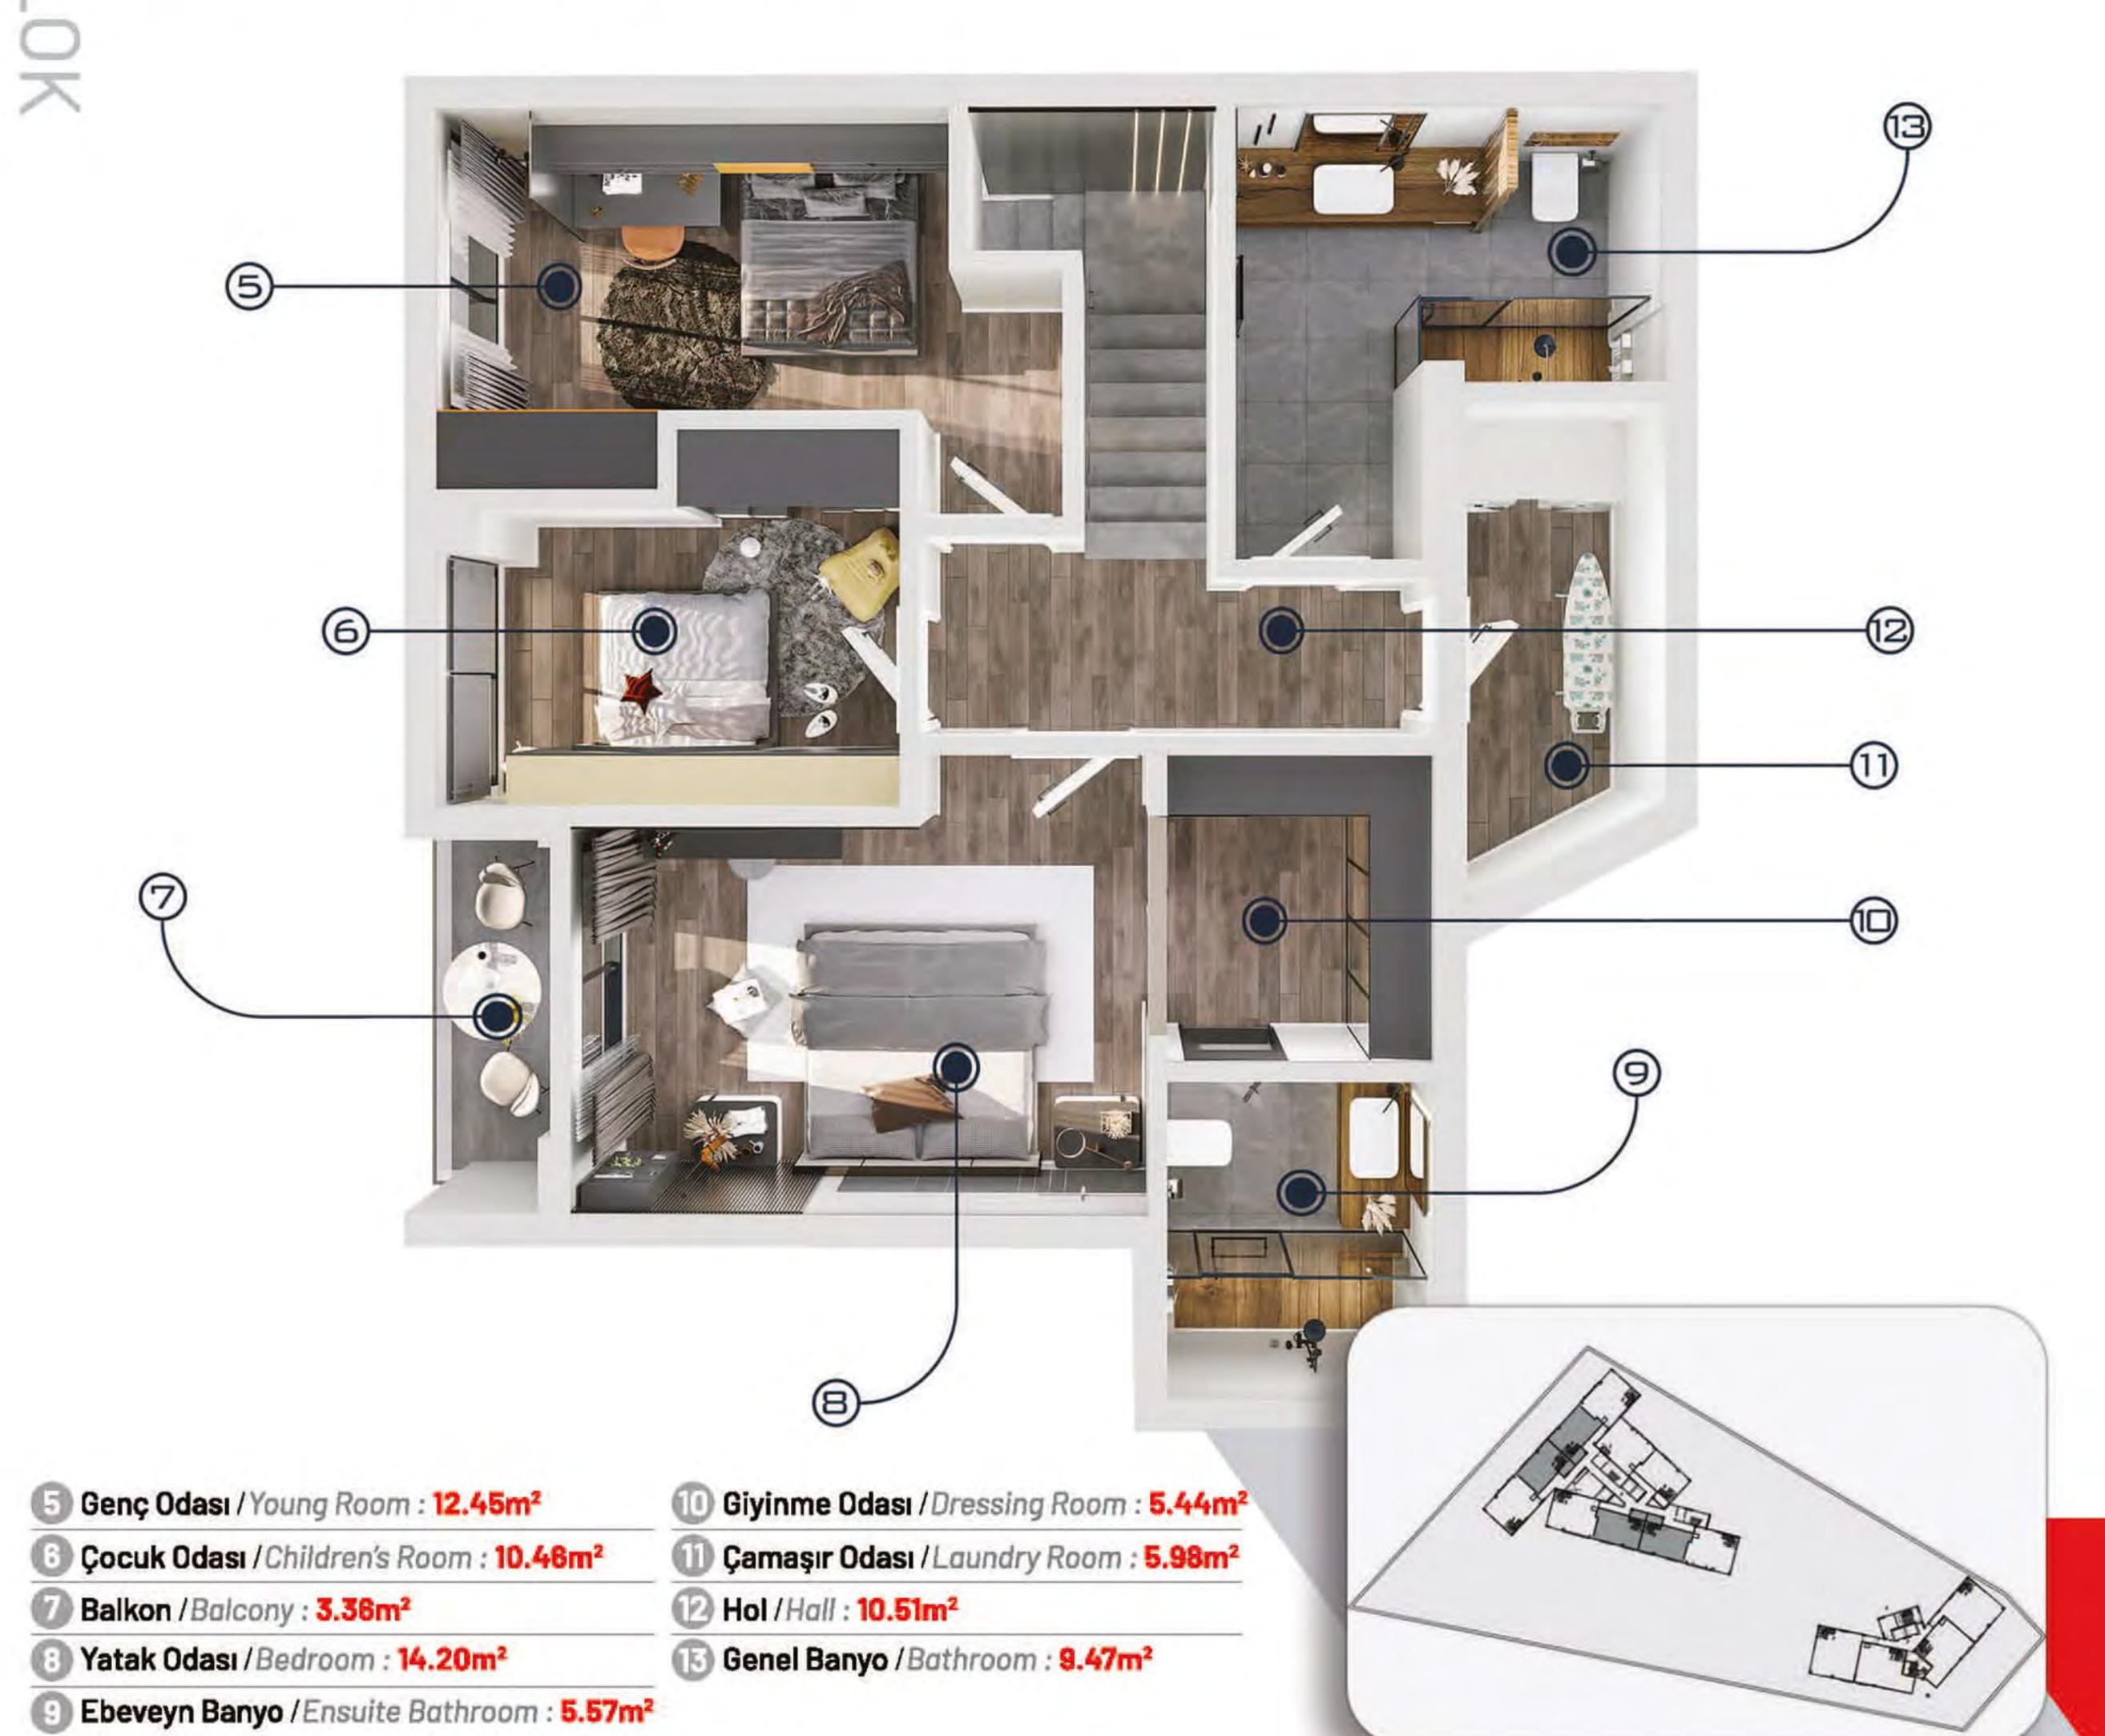

### 3+1 BAHÇELİ ÖZEL LOFT DUBLEKS DAİRE ÜST KAT PLANI

1-4-6-7-10 NOLU BAĞIMSIZ BÖLÜMLERE AİT ÜST KAT PLANI

3+1 PRIVATE LOFT WITH GARDEN Upper Floor Plan of Independent Sections Numbered 1-4-6-7-10

- Yatak Odası / Bedroom : 15.51m²
- Çocuk Odası / Children's Room : 10.41m²
- Loft /Loft: 7.87m<sup>2</sup>
- Genç Odası / Young Room : 10.71m²

Çamaşır Odası / Laundry Room : 2.85m²

- 1 Hol /Hall: 13.26m<sup>2</sup>
- Giyinme Odası / Dressing Room : 3.94m²
- Genel Banyo / Bathroom : 8.15m²
- Bebeveyn Banyo / Ensuite Bathroom: 4.42m2