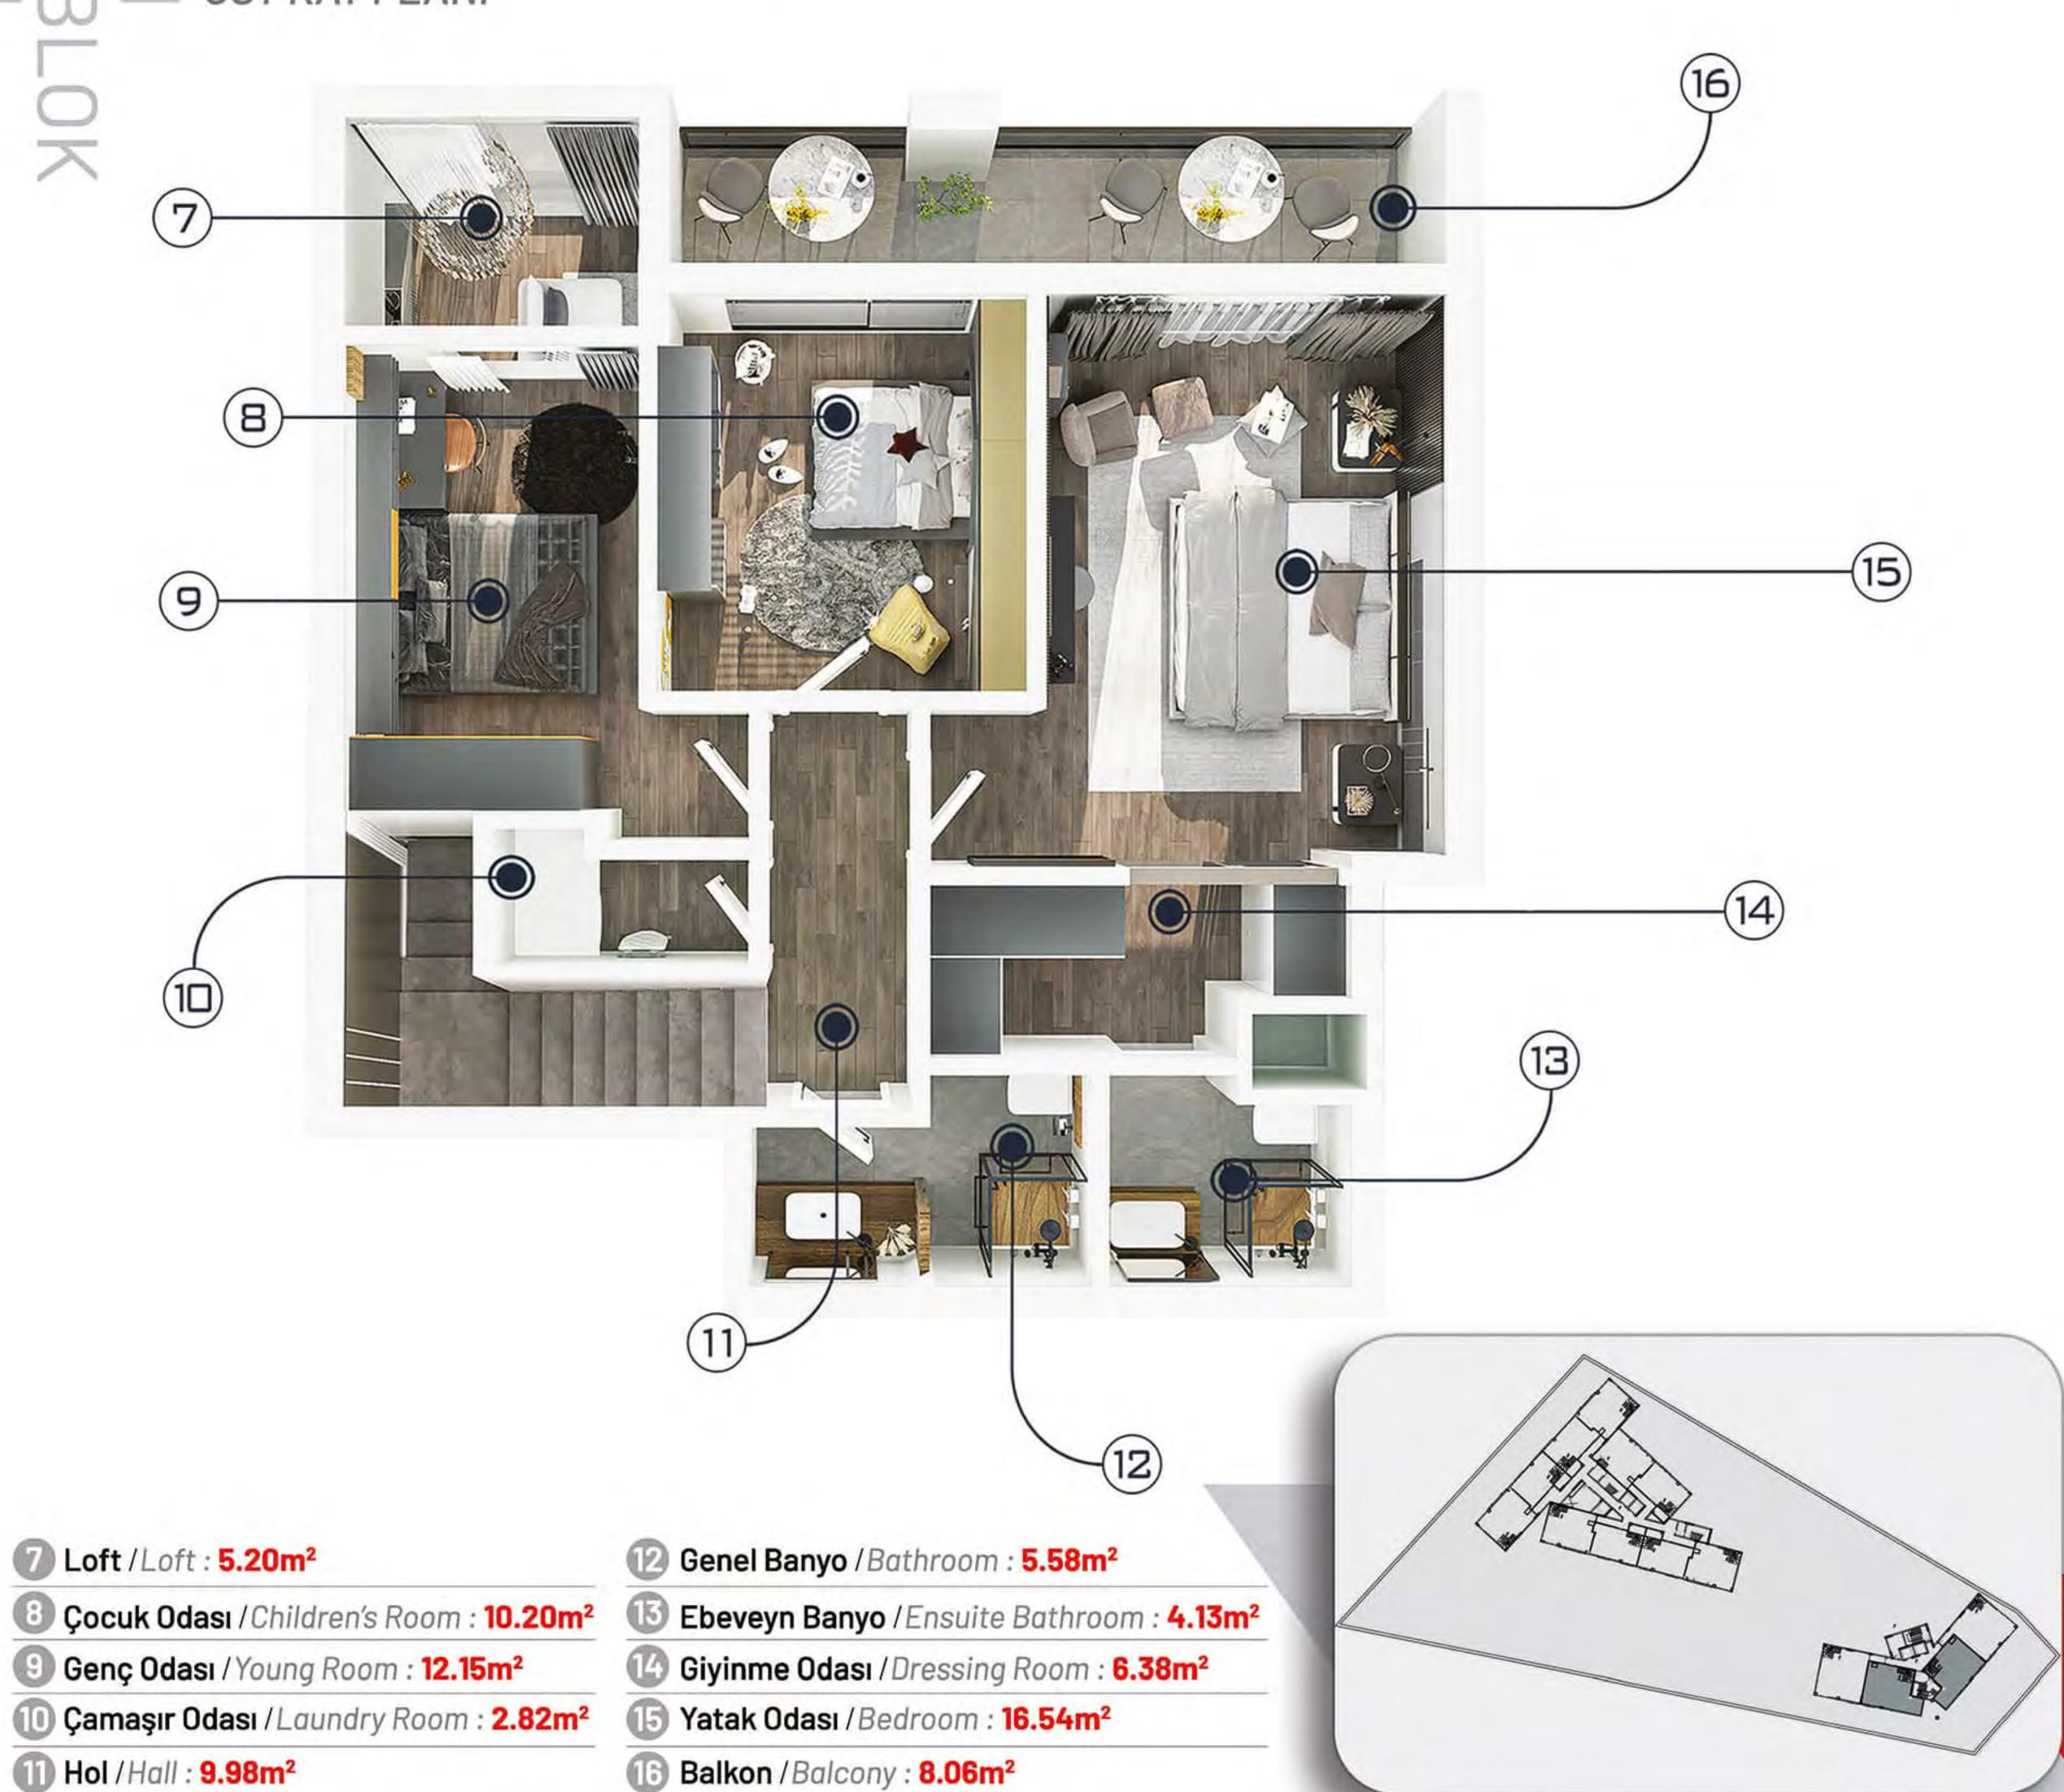

### 4+1 BAHÇELİ (ORTA) ÖZEL LOFT DUBLEKS DAİRE ÜST KAT PLANI

2-3 NOLU BAĞIMSIZ BÖLÜMLERE AİT ÜST KAT PLANI 4+1 PRIVATE LOFT
WITH GARDEN (MIDDLE)
DUPLEX FLAT UPPER FLOOR PLAN
Upper Floor Plan of Independent
Sections Numbered 2-3