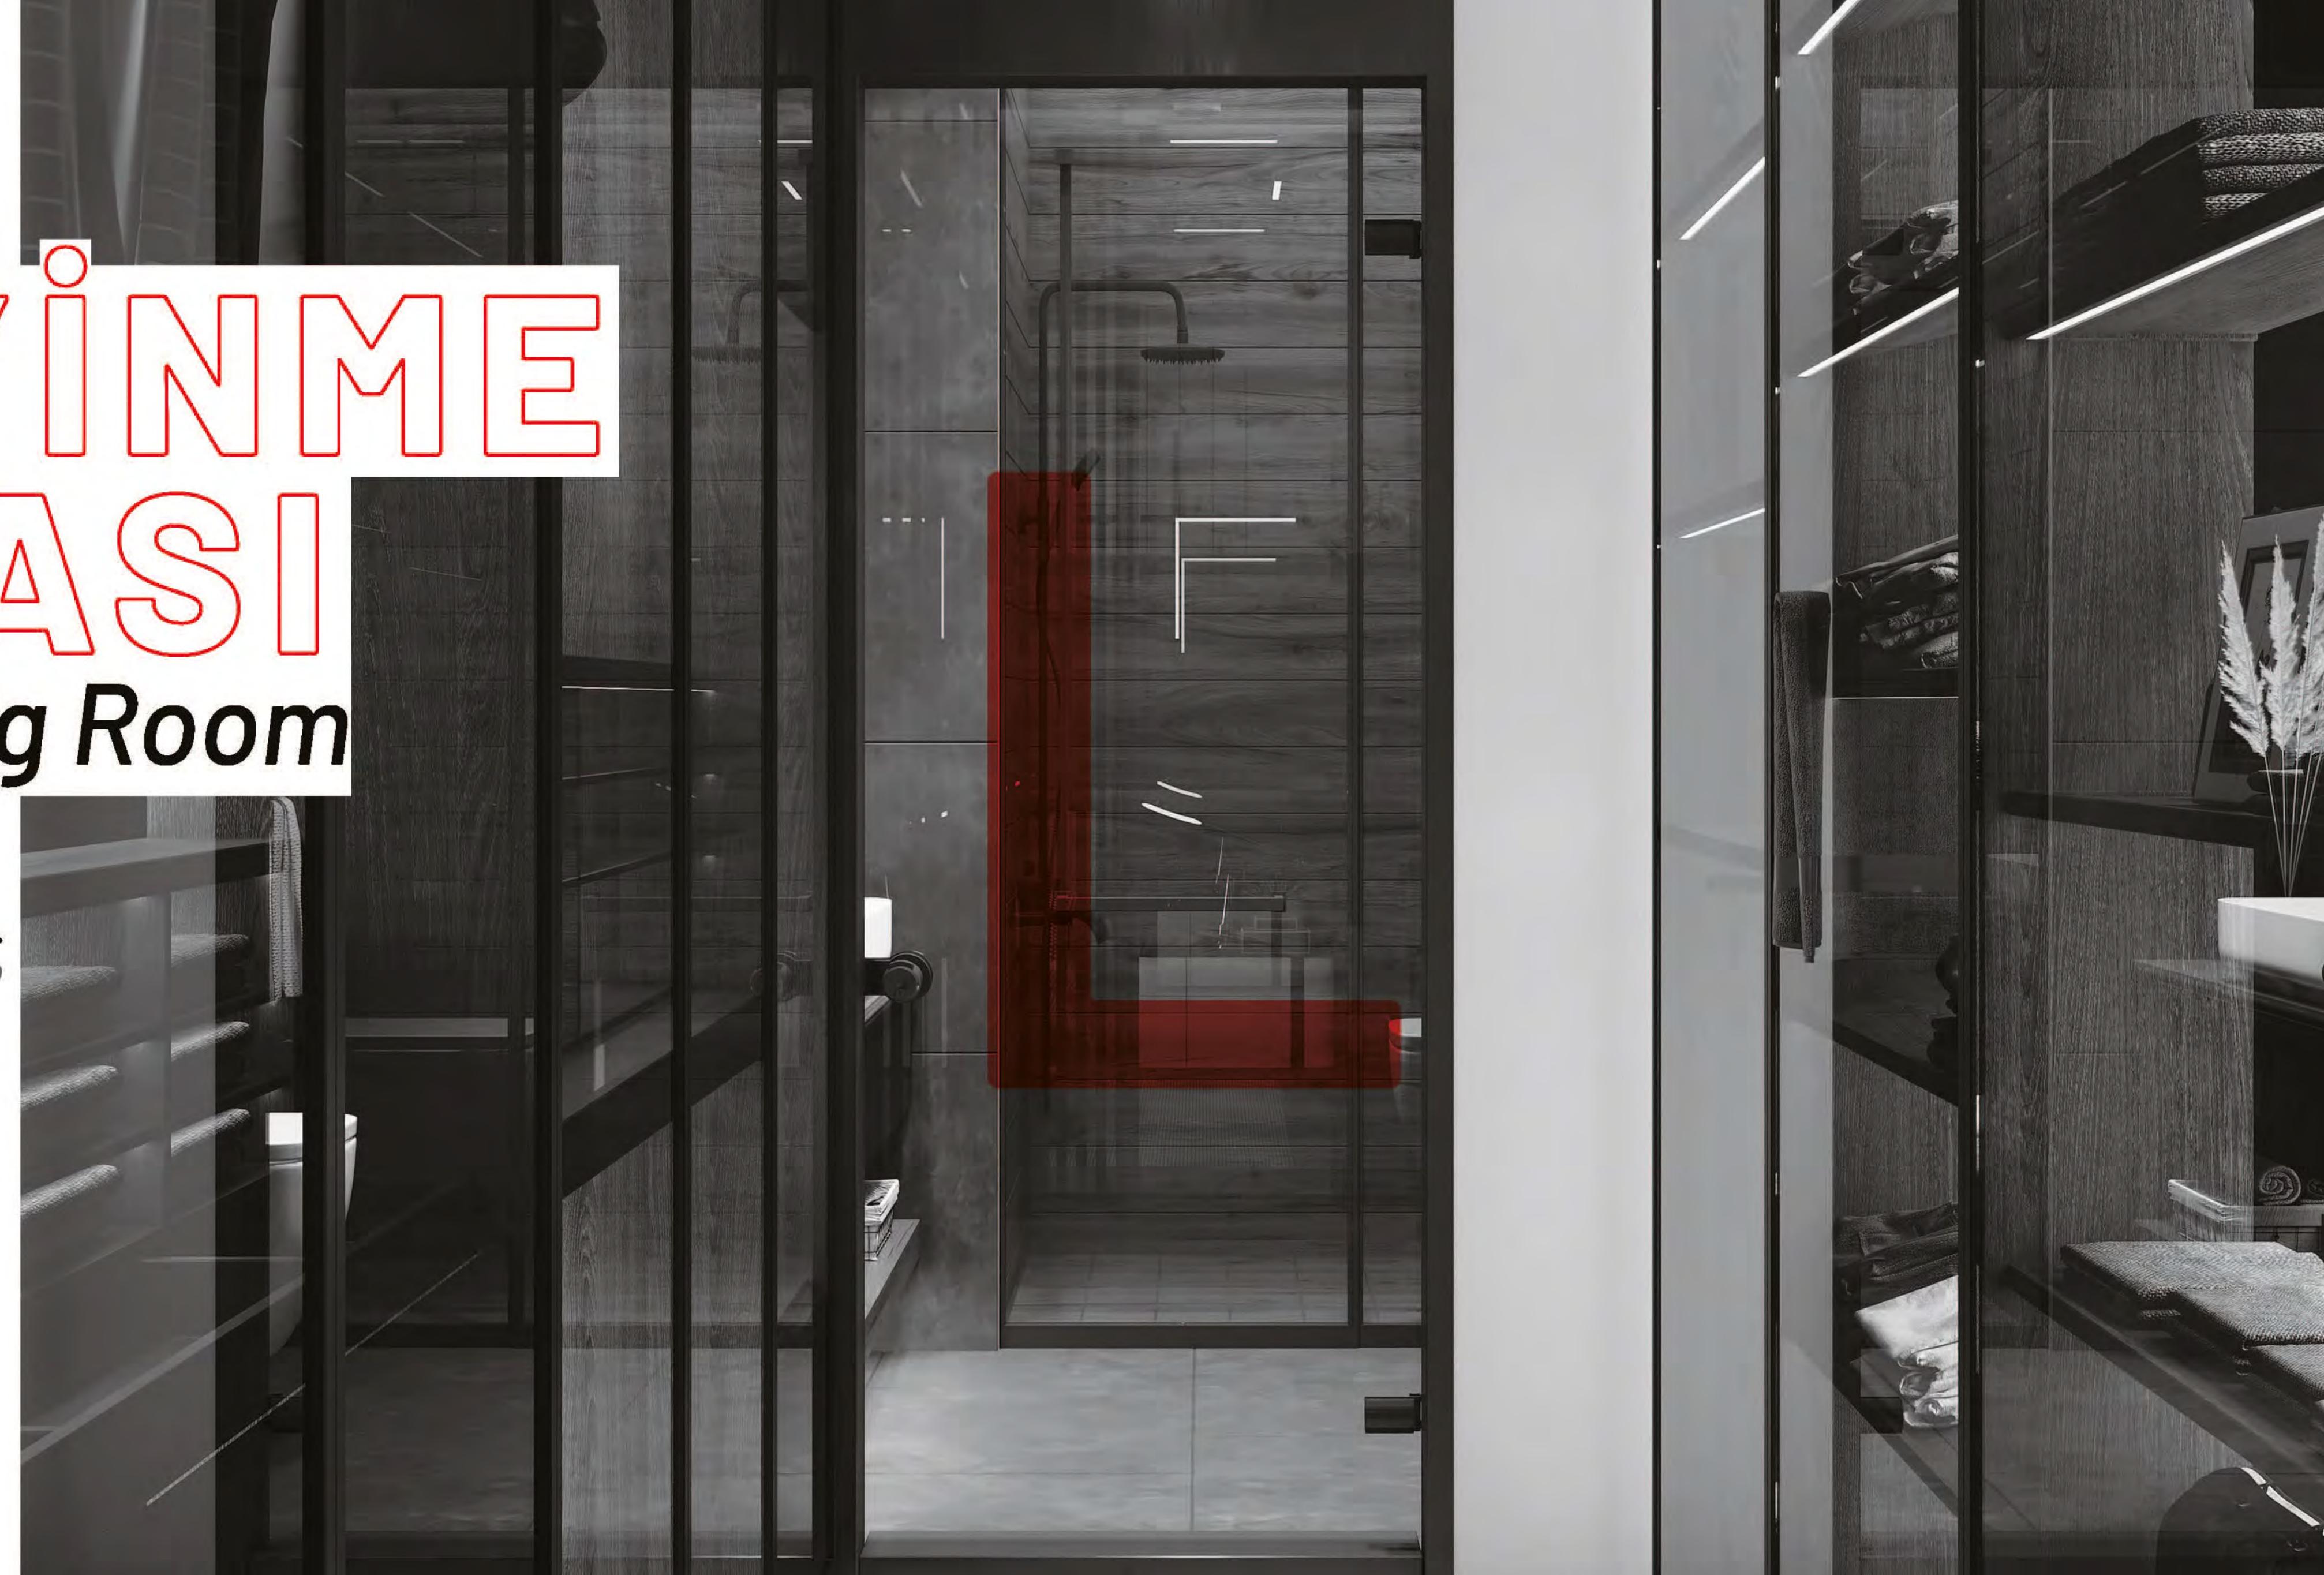

# Children's Room

Çocuğunuzun renkli ve özel dünyası için tasarlandı.

Designed for your child's colorful and special world.

- Lambri Duvar Kaplaması / Wal Covering
- VRF İklimlendirme Sistemi-Mitsubishi(Tüm Odalarda)
  VRF Air Conditioning System-Mitsubishi (In All Rooms)
- Laminant Parke / Laminate Flooring
- → Gömme Oyun Dolabı / Built-in Game Cabinet