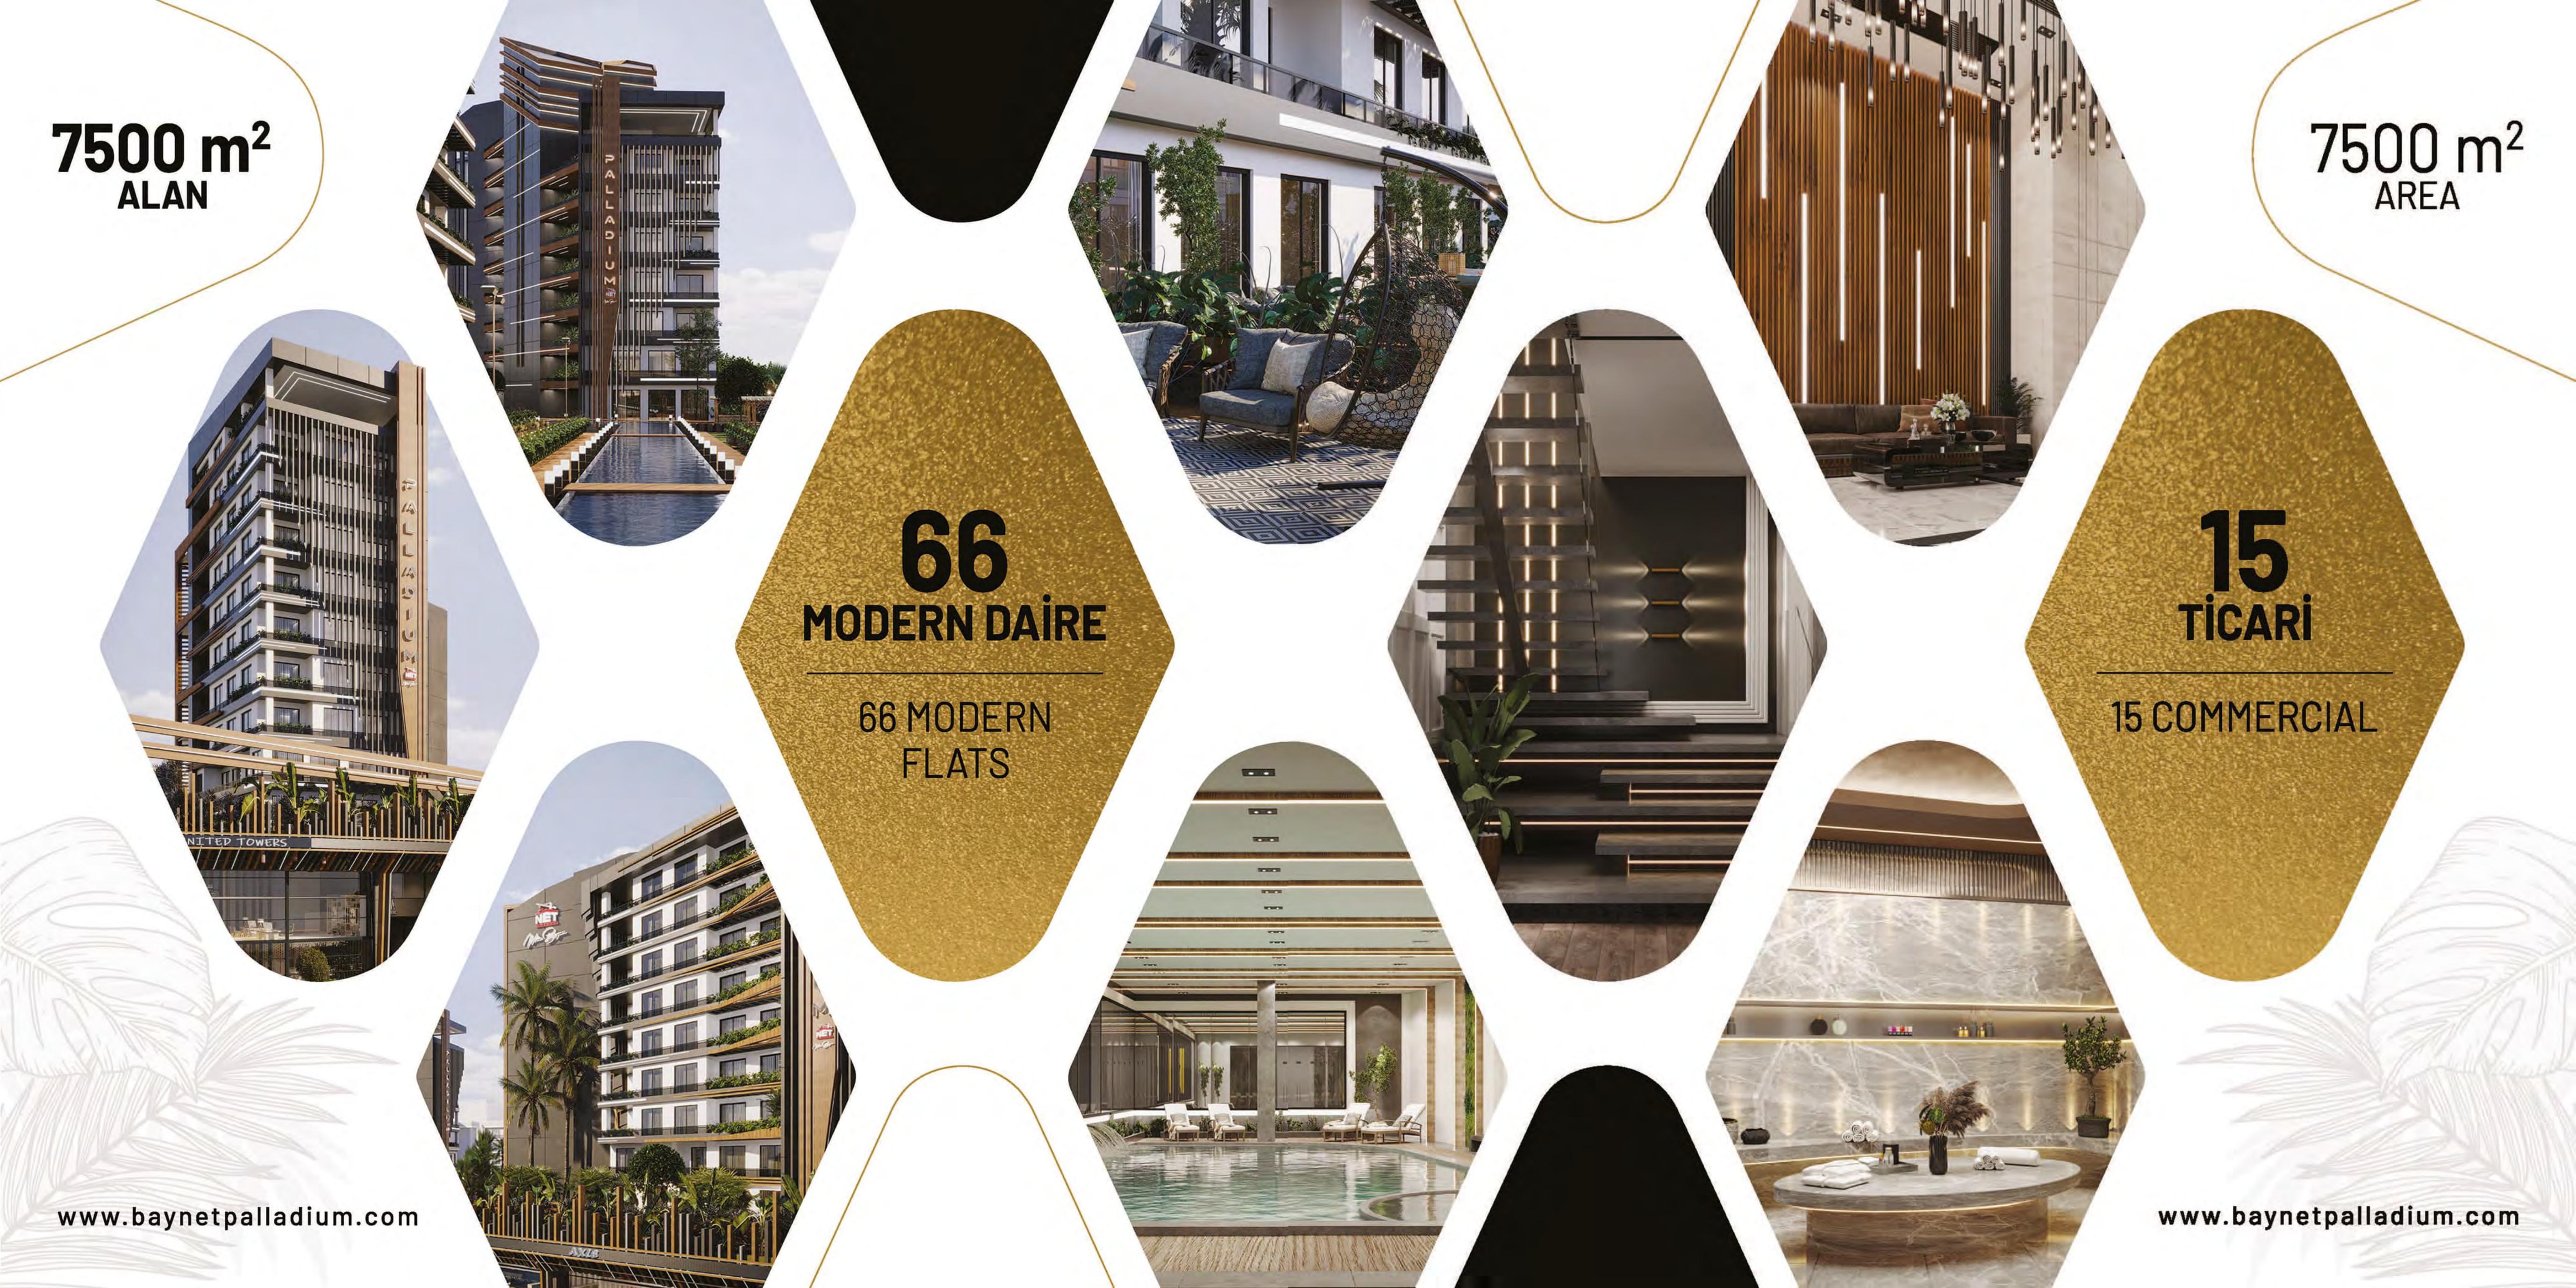

# 01 PROJE KIMLIK Project Identity

Proje 3+1, 3+1 dubleks, 4+1, 4+1 dubleks, 3+1 penthouse olmak üzere; toplam 66 konut ve 15 ticari alandan oluşuyor.

The project consists of 3+1, 3+1 duplex, 4+1, 4+1 duplex, 3+1 penthouse; It consists of a total of 66 residences and 15 commercial areas.

Her dairede kendine özel geniş balkon ve teraslar Each flat has its own large balconies and terraces

Çöp bacası sistemi ile çöp toplama odası Garbage collection room with garbage chute system

### 3+1 tüm dairelerde vestiyer odası 3+1 cloakroom in all apartments

Tüm dairelerin kullanımına açık ortak yeşil alanlar Common green areas open to all flats

Tüm dairelerin yatak odalarında geniş giyinme odaları + ebv banyo Spacious dressing rooms + en-suite bathrooms in bedrooms of all apartments

Çocuk oyun parkı Children's playground

### 3+1 tüm dairelerde kış bahçesi + balkon

Ortak kullanıma açık havuz, sauna ve fitness salonu

Winter garden + balcony in all 3+1 flats

Communal pool, sauna and fitness room

### 4+1 tüm dairelerde 2 balkon + 1 veya 2 teras 2 balconies + 1 or 2 terraces in all 4+1 flats

Her daireye 2 araçlık kapalı otopark Indoor parking for 2 cars for each flat

### Zemin kat köşe dublex dairelerde loft tipi salon kullanımı

Otoparkta her daireye ait kurulabilir elektrikli şarj istasyonu Installable electric charging station for each flat in the parking lot

Loft type living room usage in ground floor corner duplex apartments

Akıllı ev sistemleri Smart home systems

### Zemin kat 3+1 ve 4+1 dublex dairelerin her birine ait bahçe alanları Garden areas for each of the ground floor 3+1 and 4+1 duplex apartments

Loft ve Bahçeli Loft and Garden